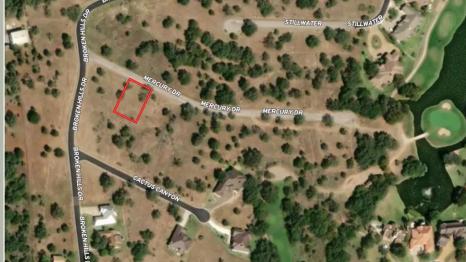

## 105 Mercury Drive Horseshoe Bay, TX

This .23 acre lot in Horseshoe Bay West offers some of the best amenities the Texas Hill Country has to offer. The cleared land is mostly flat with a prime building location to overlook all of the action on Lake LBJ and the resort golf course in Horseshoe Bay West. A two-story build would likely give you lake and golf course views. Buyer is responsible for confirming if utilities on site are acceptable to their standard. Located 90 Miles from Austin, 60 miles just outside the heart of Fredericksburg wine country, and 35 miles to San Antonio International Airport. Horseshoe Bay West neighborhood provides a great investment or build to spec opportunity. Three golf courses surround the neighborhood located in the desirable Llano ISD. Enjoy luxury living with a small town ambiance.