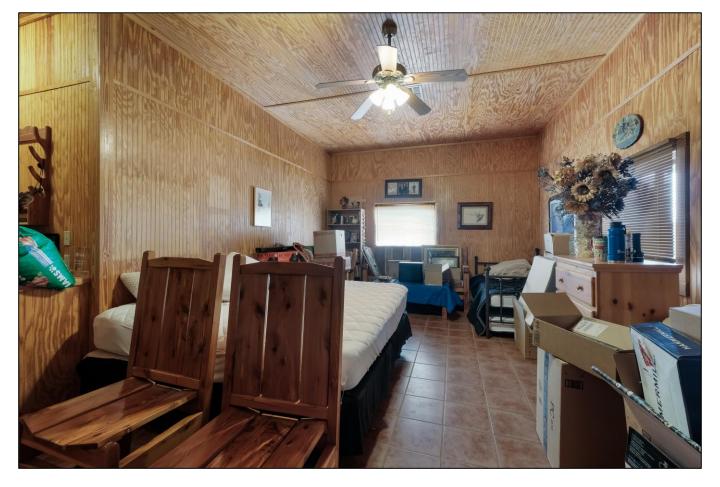

Ideally located in rolling hills of Medina County approximately 10 miles northwest of Hondo and the South Texas Regional Airport and 21 miles south of Bandera with frontage on paved County Road 246.











This custom single story rock home consists of 2 bedrooms and 2 baths, a kitchen that is open to the living room and dining area, and a utility room that leads to the covered breezeway. There is tile flooring throughout, vaulted ceilings, and a masonry fireplace. Across the breezeway is the guest quarters that has one large bedroom, a closet, a full size bath, a two car carport, and storage area. The land is covered with Live Oaks and native brush.