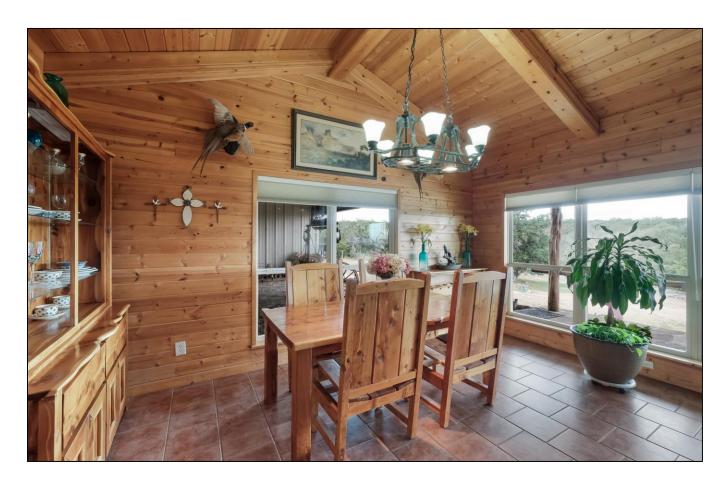

Ideally located in rolling hills of Medina County approximately 10 miles northwest of Hondo and the South Texas Regional Airport and 21 miles south of Bandera with frontage on paved County Road 246.

This custom single story rock home consists of 2 bedrooms and 2 baths, a kitchen that is open to the living room and dining area, and a utility room that leads to the covered breezeway. There is tile flooring throughout, vaulted ceilings, and a masonry fireplace. Across the breezeway is the guest quarters that has one large bedroom, a closet, a full size bath, a two car carport, and storage area. The land is covered with Live Oaks and native brush.