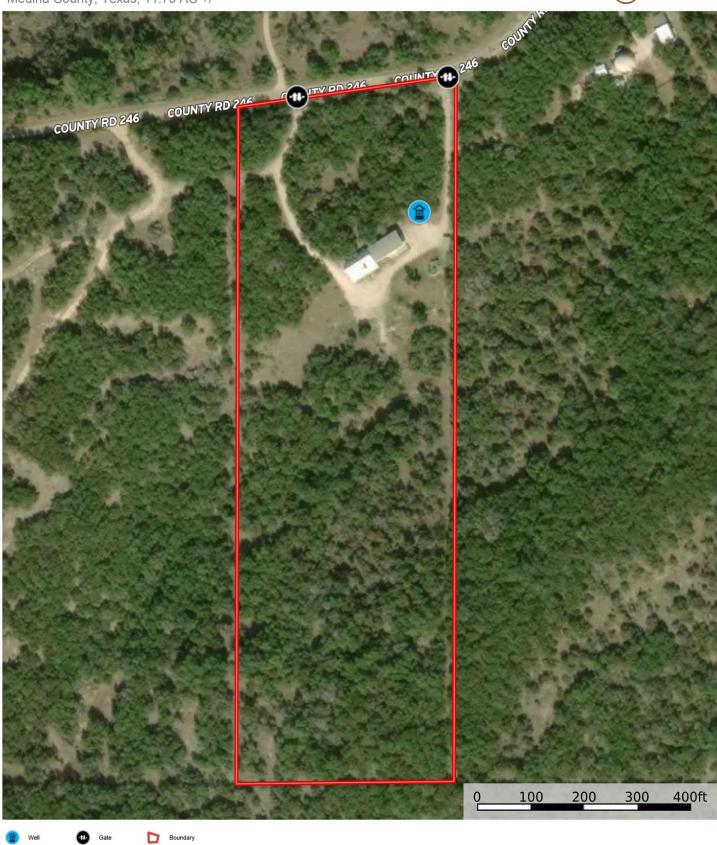

Ideally located in rolling hills of Medina County approximately 10 miles northwest of Hondo and the South Texas Regional Airport and 21 miles south of Bandera with frontage on paved County Road 246.

This custom single story rock home consists of 2 bedrooms and 2 baths, a kitchen that is open to the living room and dining area, and a utility room that leads to the covered breezeway. There is tile flooring throughout, vaulted ceilings, and a masonry fireplace. Across the breezeway is the guest quarters that has one large bedroom, a closet, a full size bath, a two car carport, and storage area. The land is covered with Live Oaks and native brush.