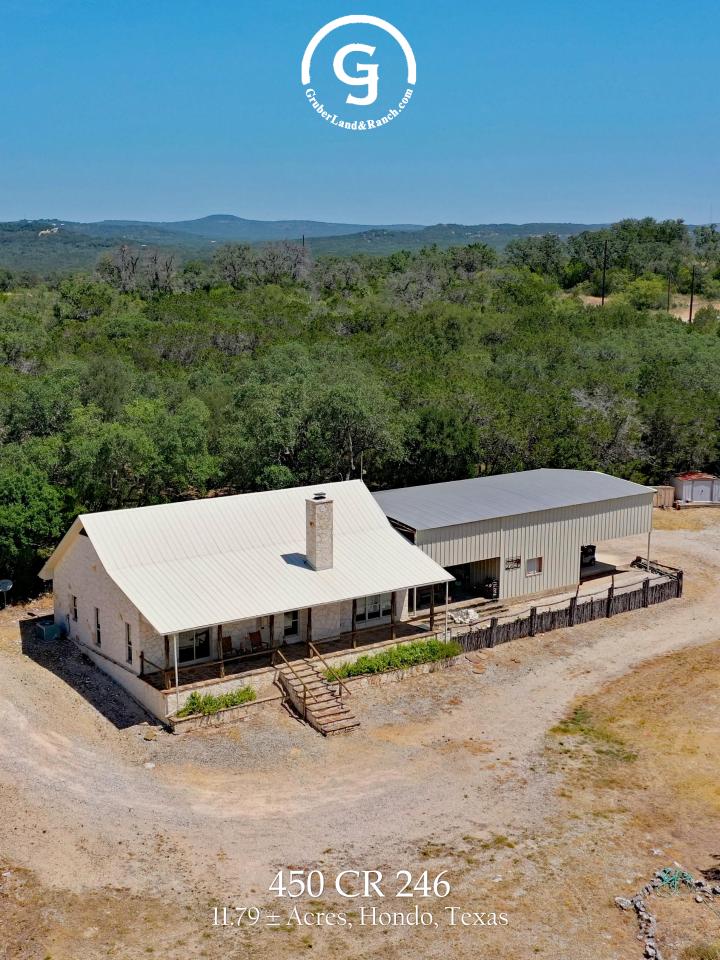

Ideally located in rolling hills of Medina County approximately 10 miles northwest of Hondo and the South Texas Regional Airport and 21 miles south of Bandera with frontage on paved County Road 246.

This custom single story rock home consists of 2 bedrooms and 2 baths, a kitchen that is open to the living room and dining area, and a utility room that leads to the covered breezeway. There is tile flooring throughout, vaulted ceilings, and a masonry fireplace. Across the breezeway is the guest quarters that has one large bedroom, a closet, a full size bath, a two car carport, and storage area. The land is covered with Live Oaks and native brush.