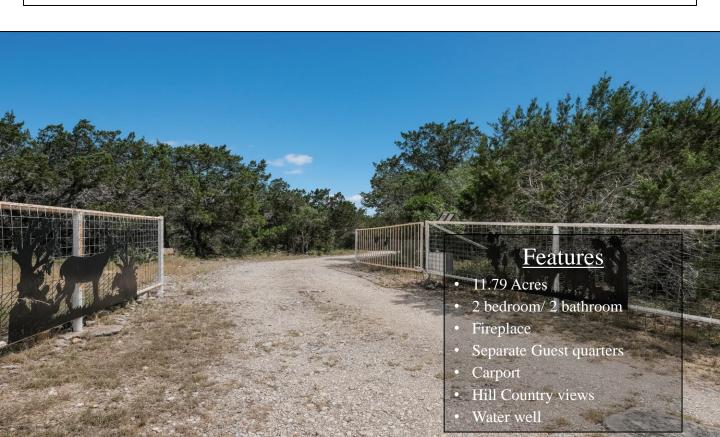

Ideally located in rolling hills of Medina County approximately 10 miles northwest of Hondo and the South Texas Regional Airport and 21 miles south of Bandera with frontage on paved County Road 246.











This custom single story rock home consists of 2 bedrooms and 2 baths, a kitchen that is open to the living room and dining area, and a utility room that leads to the covered breezeway. There is tile flooring throughout, vaulted ceilings, and a masonry fireplace. Across the breezeway is the guest quarters that has one large bedroom, a closet, a full size bath, a two car carport, and storage area. The land is covered with Live Oaks and native brush.