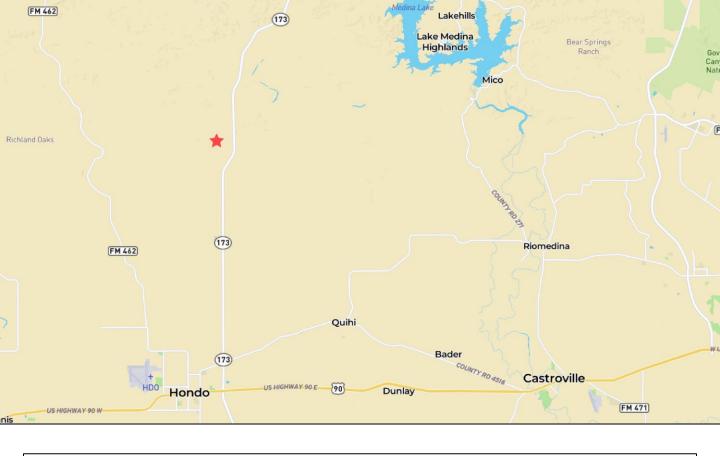

Ideally located in rolling hills of Medina County approximately 10 miles northwest of Hondo and the South Texas Regional Airport and 21 miles south of Bandera with frontage on paved County Road 246.

This custom single story rock home consists of 2 bedrooms and 2 baths, a kitchen that is open to the living room and dining area, and a utility room that leads to the covered breezeway. There is tile flooring throughout, vaulted ceilings, and a masonry fireplace. Across the breezeway is the guest quarters that has one large bedroom, a closet, a full size bath, a two car carport, and storage area. The land is covered with Live Oaks and native brush.