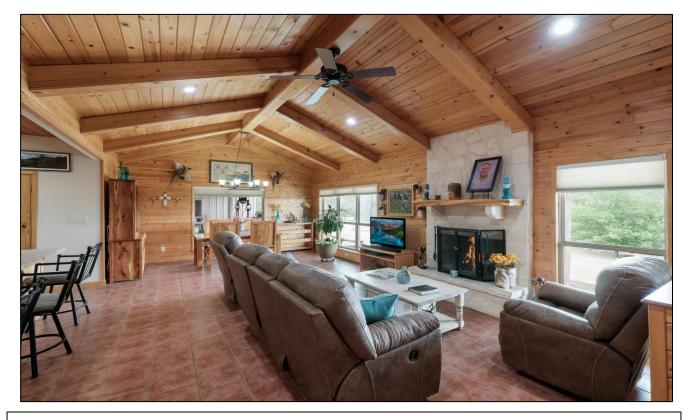

Ideally located in rolling hills of Medina County approximately 10 miles northwest of Hondo and the South Texas Regional Airport and 21 miles south of Bandera with frontage on paved County Road 246.

This custom single story rock home consists of 2 bedrooms and 2 baths, a kitchen that is open to the living room and dining area, and a utility room that leads to the covered breezeway. There is tile flooring throughout, vaulted ceilings, and a masonry fireplace. Across the breezeway is the guest quarters that has one large bedroom, a closet, a full size bath, a two car carport, and storage area. The land is covered with Live Oaks and native brush.