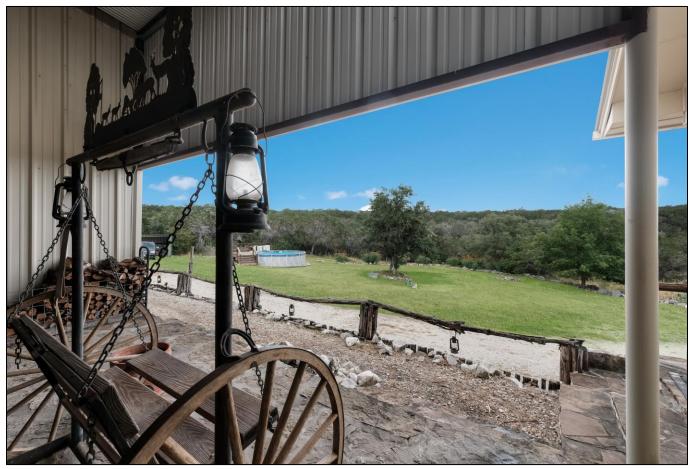

Ideally located in rolling hills of Medina County approximately 10 miles northwest of Hondo and the South Texas Regional Airport and 21 miles south of Bandera with frontage on paved County Road 246.

This custom single story rock home consists of 2 bedrooms and 2 baths, a kitchen that is open to the living room and dining area, and a utility room that leads to the covered breezeway. There is tile flooring throughout, vaulted ceilings, and a masonry fireplace. Across the breezeway is the guest quarters that has one large bedroom, a closet, a full size bath, a two car carport, and storage area. The land is covered with Live Oaks and native brush.