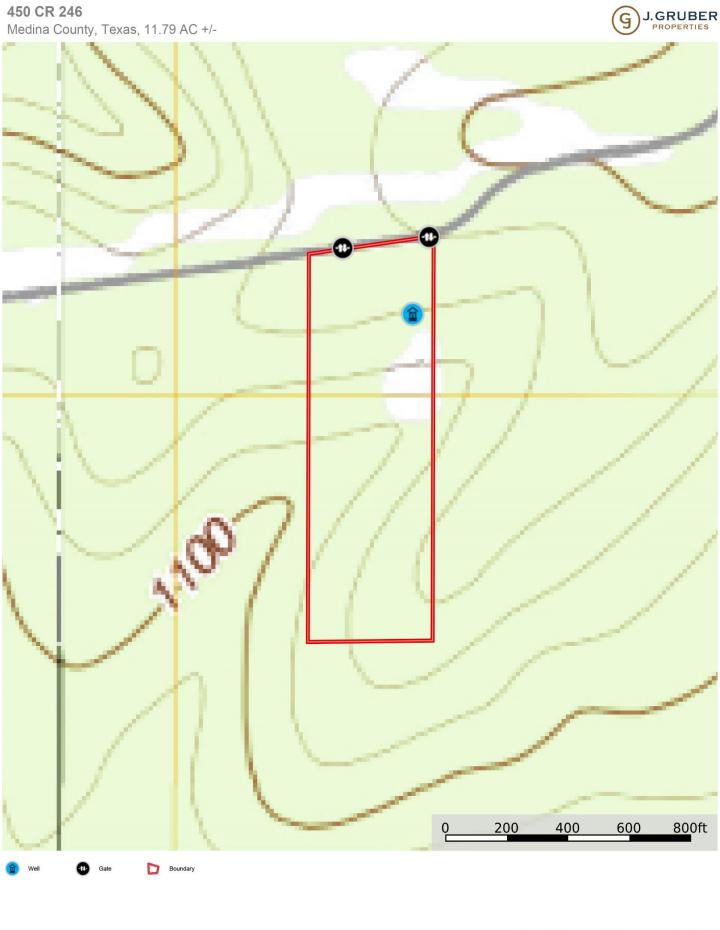

Ideally located in rolling hills of Medina County approximately 10 miles northwest of Hondo and the South Texas Regional Airport and 21 miles south of Bandera with frontage on paved County Road 246.

This custom single story rock home consists of 2 bedrooms and 2 baths, a kitchen that is open to the living room and dining area, and a utility room that leads to the covered breezeway. There is tile flooring throughout, vaulted ceilings, and a masonry fireplace. Across the breezeway is the guest quarters that has one large bedroom, a closet, a full size bath, a two car carport, and storage area. The land is covered with Live Oaks and native brush.