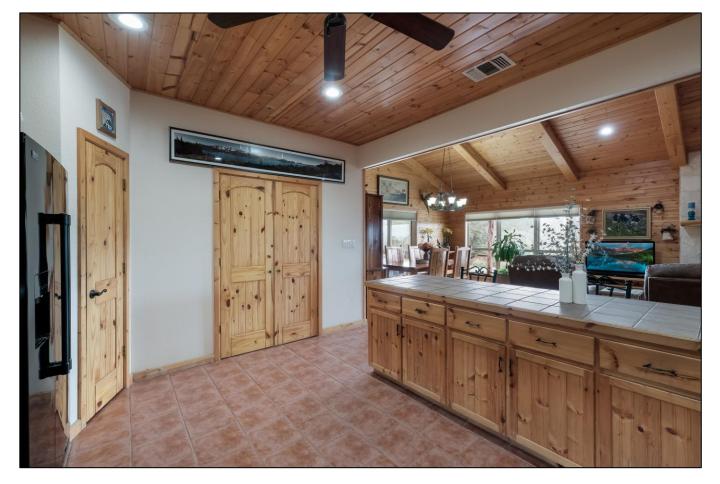

Ideally located in rolling hills of Medina County approximately 10 miles northwest of Hondo and the South Texas Regional Airport and 21 miles south of Bandera with frontage on paved County Road 246.











This custom single story rock home consists of 2 bedrooms and 2 baths, a kitchen that is open to the living room and dining area, and a utility room that leads to the covered breezeway. There is tile flooring throughout, vaulted ceilings, and a masonry fireplace. Across the breezeway is the guest quarters that has one large bedroom, a closet, a full size bath, a two car carport, and storage area. The land is covered with Live Oaks and native brush.