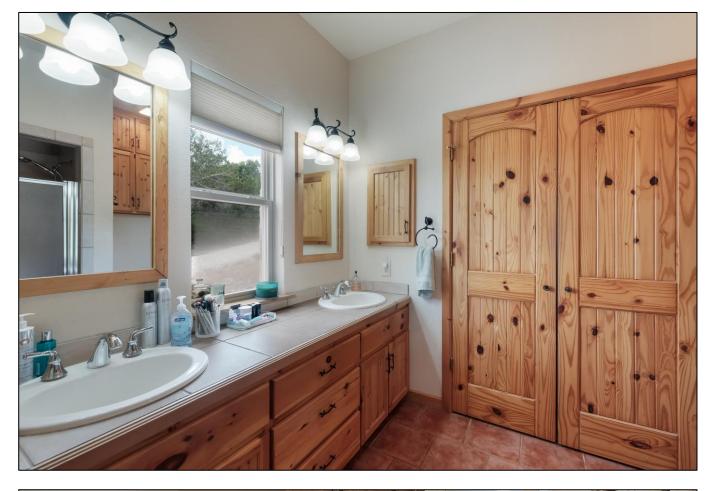

Ideally located in rolling hills of Medina County approximately 10 miles northwest of Hondo and the South Texas Regional Airport and 21 miles south of Bandera with frontage on paved County Road 246.











This custom single story rock home consists of 2 bedrooms and 2 baths, a kitchen that is open to the living room and dining area, and a utility room that leads to the covered breezeway. There is tile flooring throughout, vaulted ceilings, and a masonry fireplace. Across the breezeway is the guest quarters that has one large bedroom, a closet, a full size bath, a two car carport, and storage area. The land is covered with Live Oaks and native brush.