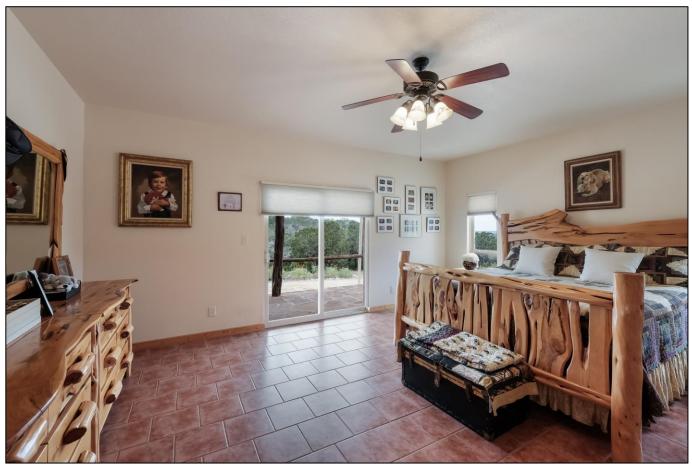

Ideally located in rolling hills of Medina County approximately 10 miles northwest of Hondo and the South Texas Regional Airport and 21 miles south of Bandera with frontage on paved County Road 246.











This custom single story rock home consists of 2 bedrooms and 2 baths, a kitchen that is open to the living room and dining area, and a utility room that leads to the covered breezeway. There is tile flooring throughout, vaulted ceilings, and a masonry fireplace. Across the breezeway is the guest quarters that has one large bedroom, a closet, a full size bath, a two car carport, and storage area. The land is covered with Live Oaks and native brush.