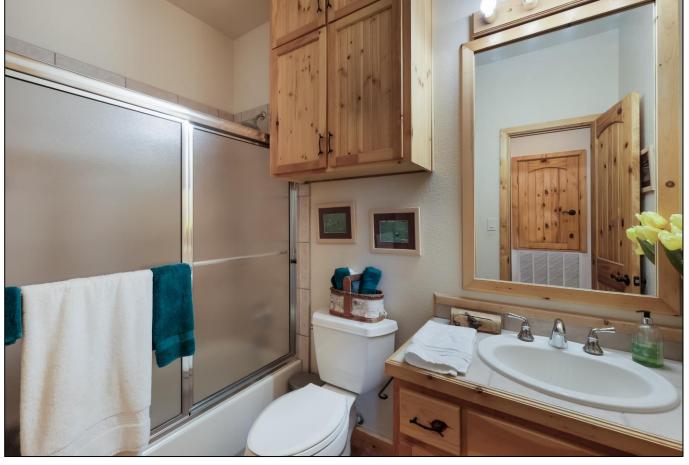

Ideally located in rolling hills of Medina County approximately 10 miles northwest of Hondo and the South Texas Regional Airport and 21 miles south of Bandera with frontage on paved County Road 246.











This custom single story rock home consists of 2 bedrooms and 2 baths, a kitchen that is open to the living room and dining area, and a utility room that leads to the covered breezeway. There is tile flooring throughout, vaulted ceilings, and a masonry fireplace. Across the breezeway is the guest quarters that has one large bedroom, a closet, a full size bath, a two car carport, and storage area. The land is covered with Live Oaks and native brush.