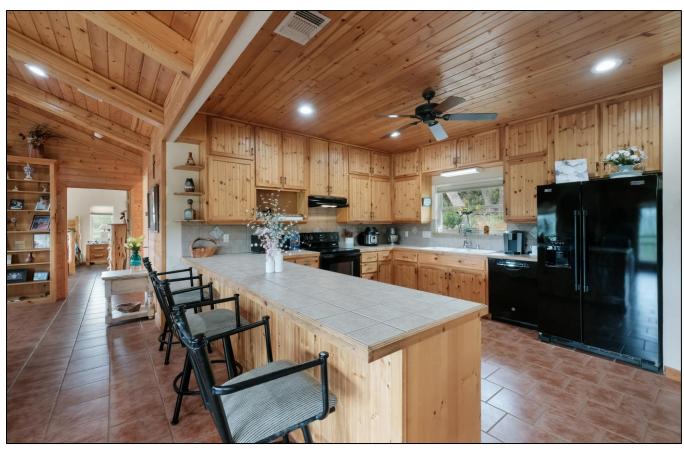

Ideally located in rolling hills of Medina County approximately 10 miles northwest of Hondo and the South Texas Regional Airport and 21 miles south of Bandera with frontage on paved County Road 246.











This custom single story rock home consists of 2 bedrooms and 2 baths, a kitchen that is open to the living room and dining area, and a utility room that leads to the covered breezeway. There is tile flooring throughout, vaulted ceilings, and a masonry fireplace. Across the breezeway is the guest quarters that has one large bedroom, a closet, a full size bath, a two car carport, and storage area. The land is covered with Live Oaks and native brush.