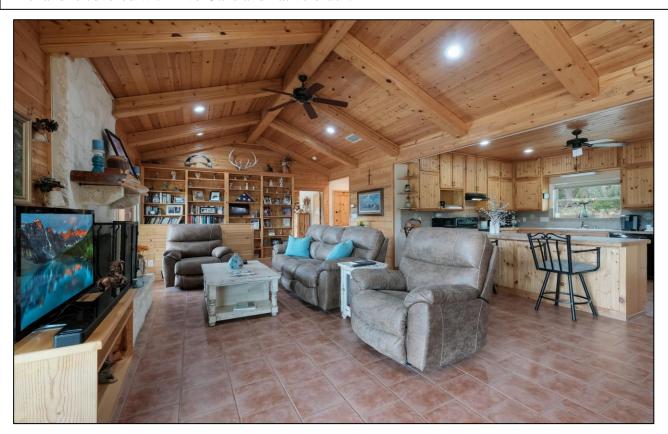

Ideally located in rolling hills of Medina County approximately 10 miles northwest of Hondo and the South Texas Regional Airport and 21 miles south of Bandera with frontage on paved County Road 246.

This custom single story rock home consists of 2 bedrooms and 2 baths, a kitchen that is open to the living room and dining area, and a utility room that leads to the covered breezeway. There is tile flooring throughout, vaulted ceilings, and a masonry fireplace. Across the breezeway is the guest quarters that has one large bedroom, a closet, a full size bath, a two car carport, and storage area. The land is covered with Live Oaks and native brush.