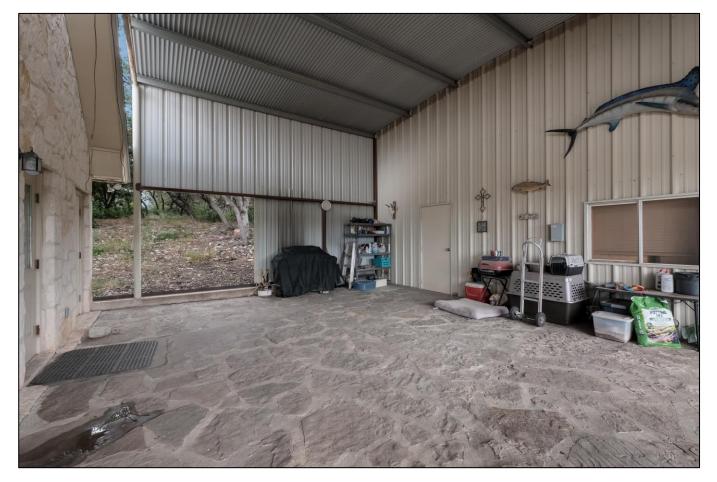

Ideally located in rolling hills of Medina County approximately 10 miles northwest of Hondo and the South Texas Regional Airport and 21 miles south of Bandera with frontage on paved County Road 246.











This custom single story rock home consists of 2 bedrooms and 2 baths, a kitchen that is open to the living room and dining area, and a utility room that leads to the covered breezeway. There is tile flooring throughout, vaulted ceilings, and a masonry fireplace. Across the breezeway is the guest quarters that has one large bedroom, a closet, a full size bath, a two car carport, and storage area. The land is covered with Live Oaks and native brush.