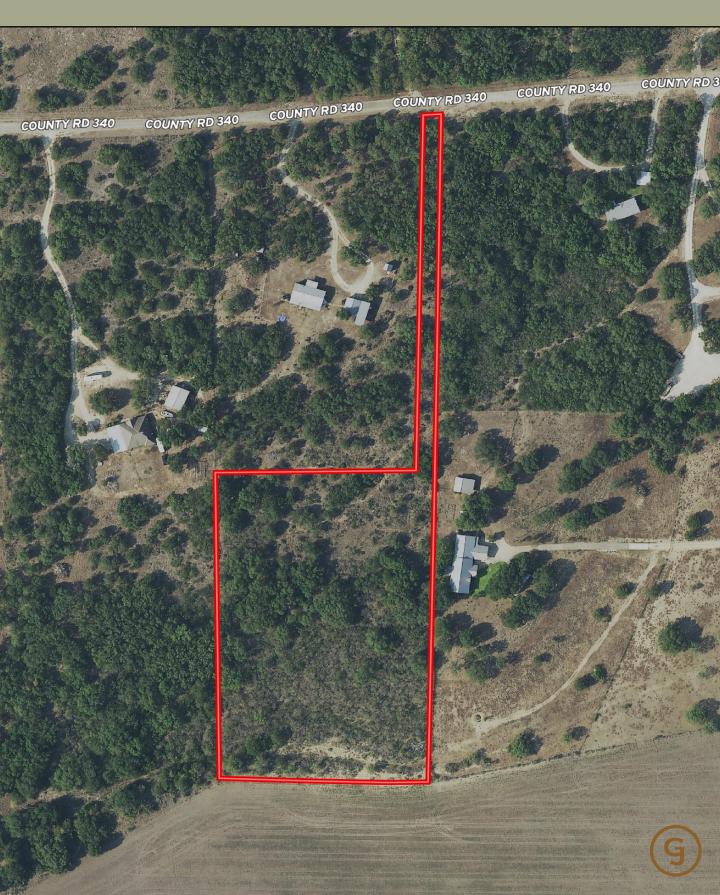

5.25+- fenced acres located off CR 340 in Hondo. Beautiful site for your dream home, or recreational retreat. This property has recently gone through some major land improvements to help highlight all the best features. There is a private access driveway that leads you to a secluded lot with a beautiful overlook. Property has abundant native trees, brush, and wildlife. Power is available to be pulled from the current owner's adjacent lot. Come see everything that this lot has to offer.

## 5 ± Acres | Medina County

5 ± Acres | Medina County

## <u>Features</u>

- Build/Mobile home friendly
- Established Oaks and Elm
  - -New rock driveway
- -Freshly mulched and cleared, while maintaining established trees.
  - Seclusion with views
  - -Located in Hondo ISD