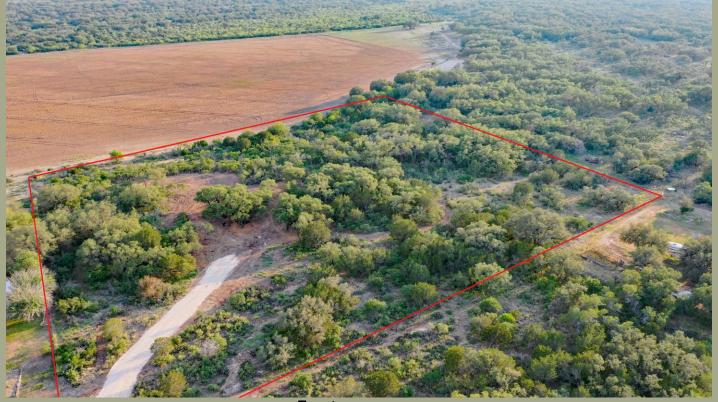

5.25+- fenced acres located off CR 340 in Hondo. Beautiful site for your dream home, or recreational retreat. This property has recently gone through some major land improvements to help highlight all the best features. There is a private access driveway that leads you to a secluded lot with a beautiful overlook. Property has abundant native trees, brush, and wildlife. Power is available to be pulled from the current owner's adjacent lot. Come see everything that this lot has to offer.

## <u>Features</u>

- Build/Mobile home friendly
- Established Oaks and Elm
  - -New rock driveway
- -Freshly mulched and cleared, while maintaining established trees.
  - Seclusion with views
  - -Located in Hondo ISD