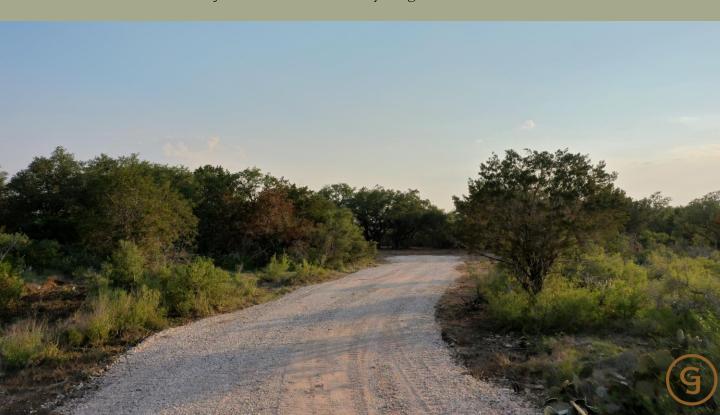

5.25+- fenced acres located off CR 340 in Hondo. Beautiful site for your dream home, or recreational retreat. This property has recently gone through some major land improvements to help highlight all the best features. There is a private access driveway that leads you to a secluded lot with a beautiful overlook. Property has abundant native trees, brush, and wildlife. Power is available to be pulled from the current owner's adjacent lot. Come see everything that this lot has to offer.

## <u>Features</u>

- Build/Mobile home friendly
- Established Oaks and Elm
  - -New rock driveway
- -Freshly mulched and cleared, while maintaining established trees.
  - Seclusion with views
  - -Located in Hondo ISD