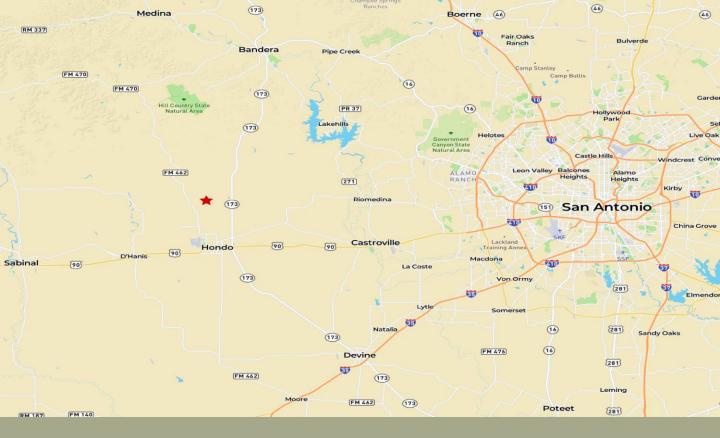

5.25+- fenced acres located off CR 340 in Hondo. Beautiful site for your dream home, or recreational retreat. This property has recently gone through some major land improvements to help highlight all the best features. There is a private access driveway that leads you to a secluded lot with a beautiful overlook. Property has abundant native trees, brush, and wildlife. Power is available to be pulled from the current owner's adjacent lot. Come see everything that this lot has to offer.