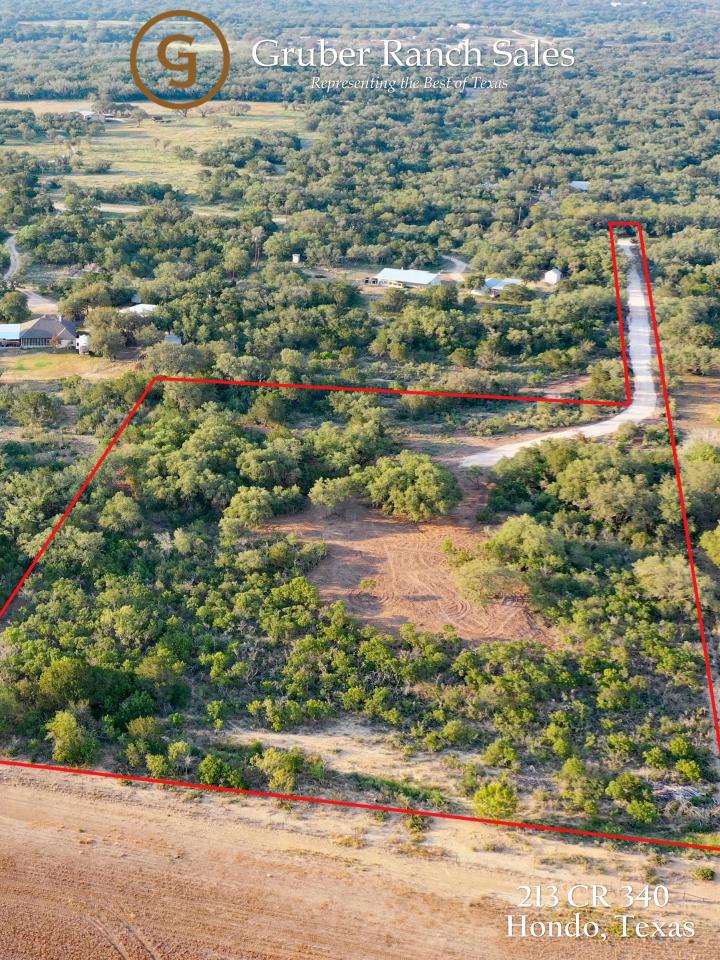

5.25+- fenced acres located off CR 340 in Hondo. Beautiful site for your dream home, or recreational retreat. This property has recently gone through some major land improvements to help highlight all the best features. There is a private access driveway that leads you to a secluded lot with a beautiful overlook. Property has abundant native trees, brush, and wildlife. Power is available to be pulled from the current owner's adjacent lot. Come see everything that this lot has to offer.

## 5 ± Acres | Medina County

5 ± Acres | Medina County

## <u>Features</u>

- Build/Mobile home friendly
- Established Oaks and Elm
  - -New rock driveway
- -Freshly mulched and cleared, while maintaining established trees.
  - Seclusion with views
  - -Located in Hondo ISD