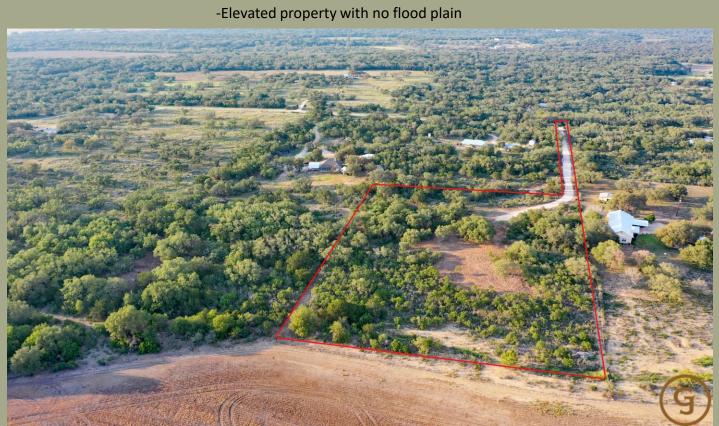

5.25+- fenced acres located off CR 340 in Hondo. Beautiful site for your dream home, or recreational retreat. This property has recently gone through some major land improvements to help highlight all the best features. There is a private access driveway that leads you to a secluded lot with a beautiful overlook. Property has abundant native trees, brush, and wildlife. Power is available to be pulled from the current owner's adjacent lot. Come see everything that this lot has to offer.

## <u>Features</u>

- Build/Mobile home friendly
- Established Oaks and Elm
  - -New rock driveway
- -Freshly mulched and cleared, while maintaining established trees.
  - Seclusion with views
  - -Located in Hondo ISD