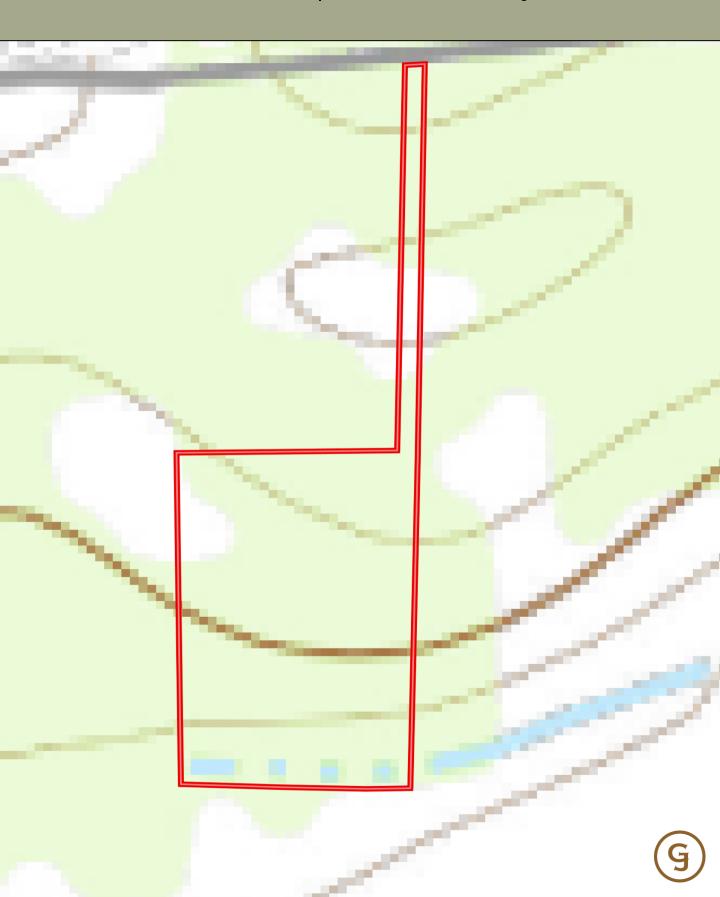

5.25+- fenced acres located off CR 340 in Hondo. Beautiful site for your dream home, or recreational retreat. This property has recently gone through some major land improvements to help highlight all the best features. There is a private access driveway that leads you to a secluded lot with a beautiful overlook. Property has abundant native trees, brush, and wildlife. Power is available to be pulled from the current owner's adjacent lot. Come see everything that this lot has to offer.