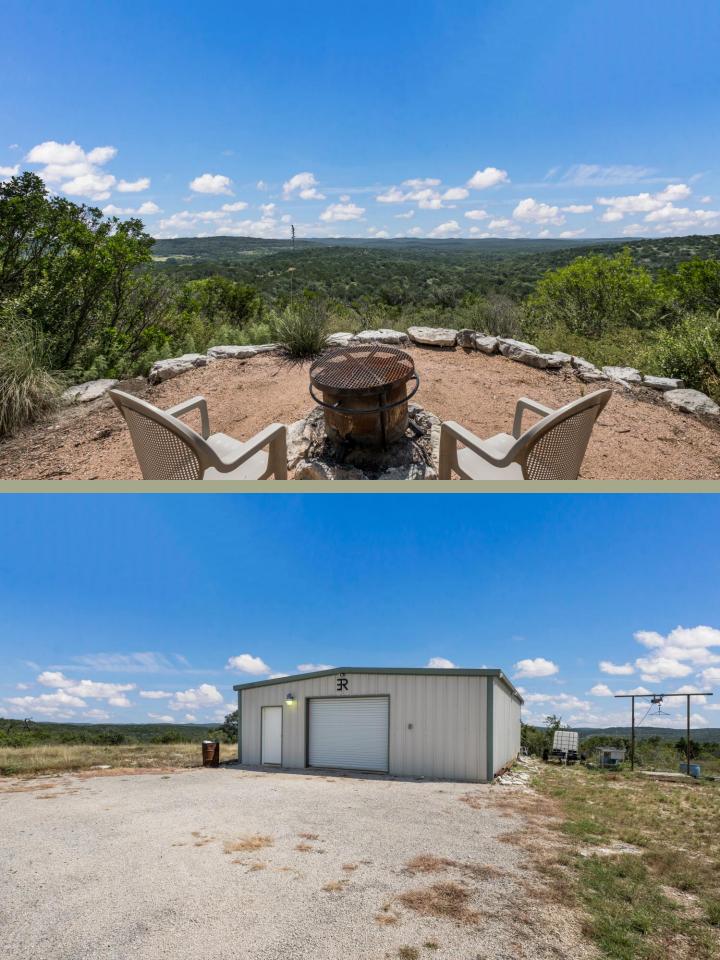

## 283 ± Acres | Medina County

Improvements on the ranch have been well designed to capture the beauty and spectacular views of the terrain. The custom rock home, with its open floor plan and covered porches is situated on a point overlooking the picturesque valley. The tastefully designed custom home consists of 3 bedrooms and 2.5 baths, large living room that is open to the kitchen, walk-in pantry, and a spacious utility room. Most of the rooms have doors that open to the back porch. Also located on the ranch is a large metal barn that has electricity, concrete flooring, and a roll up door. This ranch offers plenty of privacy, an abundance of wildlife, and the peaceful tranquility of country living.