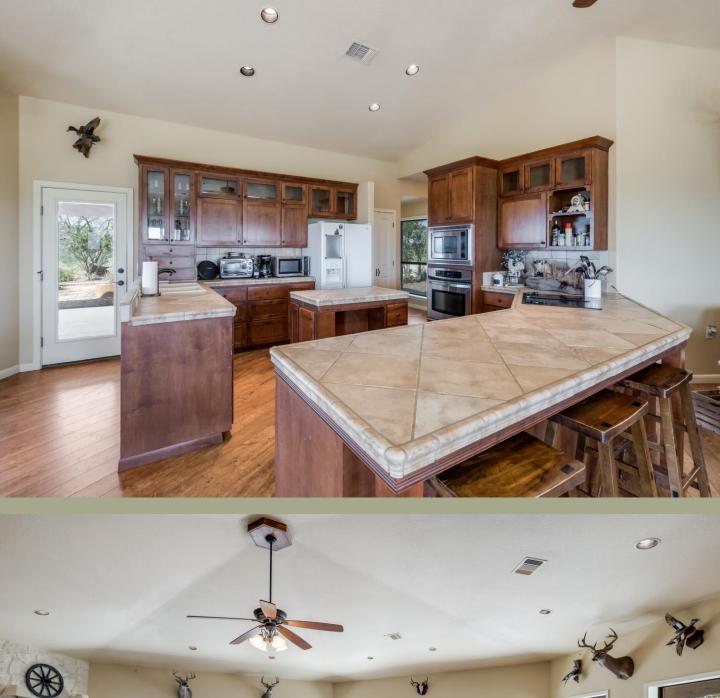

## 283 ± Acres | Medina County

Improvements on the ranch have been well designed to capture the beauty and spectacular views of the terrain. The custom rock home, with its open floor plan and covered porches is situated on a point overlooking the picturesque valley. The tastefully designed custom home consists of 3 bedrooms and 2.5 baths, large living room that is open to the kitchen, walk-in pantry, and a spacious utility room. Most of the rooms have doors that open to the back porch. Also located on the ranch is a large metal barn that has electricity, concrete flooring, and a roll up door. This ranch offers plenty of privacy, an abundance of wildlife, and the peaceful tranquility of country living.