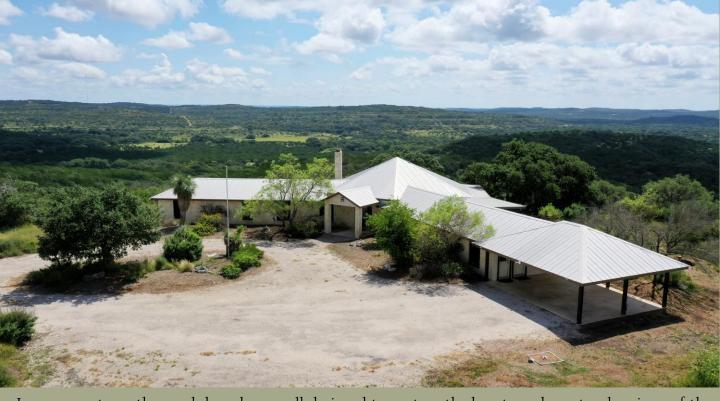

## 283 ± Acres | Medina County

Improvements on the ranch have been well designed to capture the beauty and spectacular views of the terrain. The custom rock home, with its open floor plan and covered porches is situated on a point overlooking the picturesque valley. The tastefully designed custom home consists of 3 bedrooms and 2.5 baths, large living room that is open to the kitchen, walk-in pantry, and a spacious utility room. Most of the rooms have doors that open to the back porch. Also located on the ranch is a large metal barn that has electricity, concrete flooring, and a roll up door. This ranch offers plenty of privacy, an abundance of wildlife, and the peaceful tranquility of country living.