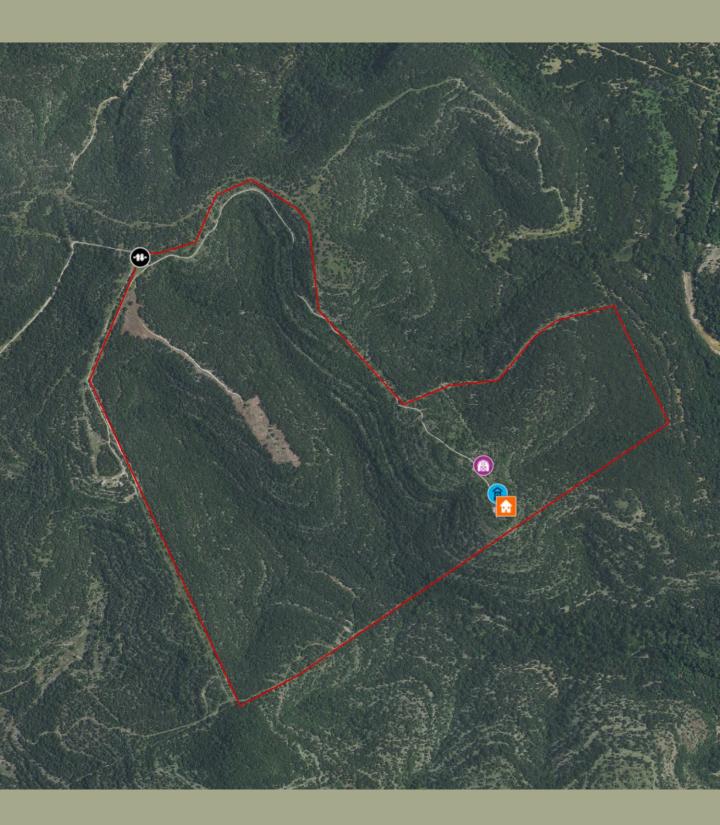

The 3 Ridge Ranch is situated in one of the most scenic areas of the Texas Hill Country roughly 19 miles north of Hondo and the South Texas Regional Airport and just south of the Bandera County line off County Road 2412. This picturesque ranch is located in the gated Peach Tree Ranch community where you can leave the hustle and bustle behind and where the views from the ridge tops go on for miles and miles in every direction.