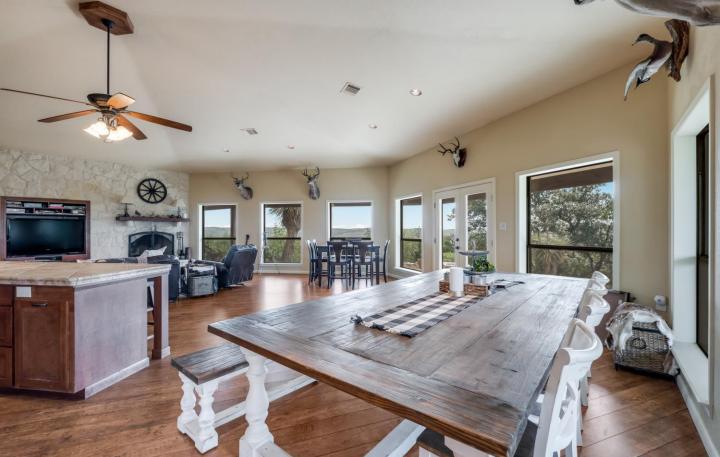

## 283 ± Acres | Medina County

Improvements on the ranch have been well designed to capture the beauty and spectacular views of the terrain. The custom rock home, with its open floor plan and covered porches is situated on a point overlooking the picturesque valley. The tastefully designed custom home consists of 3 bedrooms and 2.5 baths, large living room that is open to the kitchen, walk-in pantry, and a spacious utility room. Most of the rooms have doors that open to the back porch. Also located on the ranch is a large metal barn that has electricity, concrete flooring, and a roll up door. This ranch offers plenty of privacy, an abundance of wildlife, and the peaceful tranquility of country living.