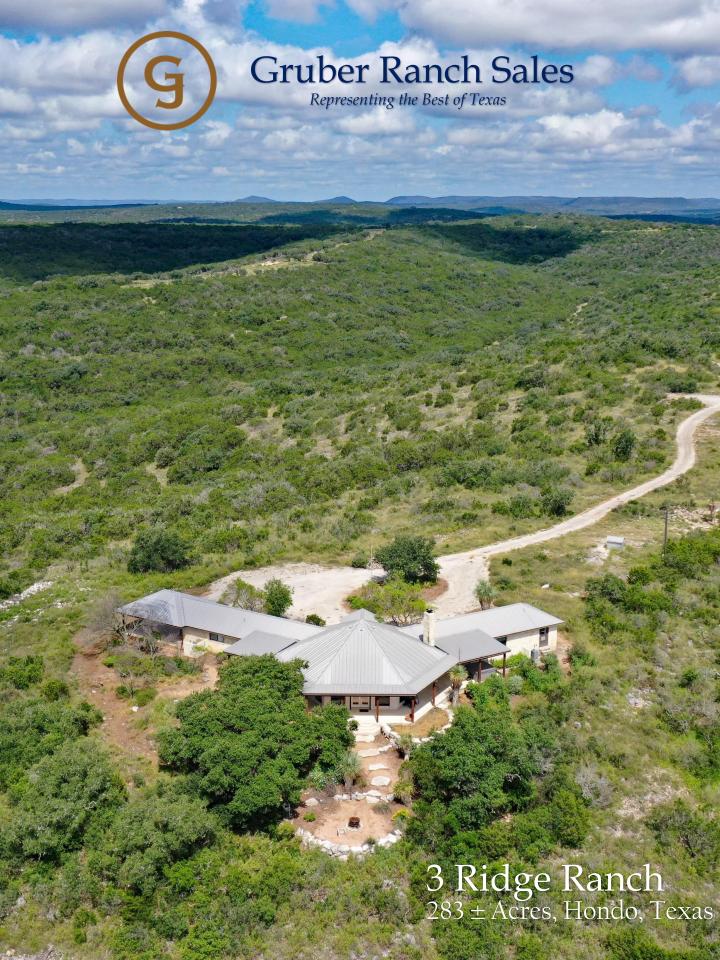

## 283 ± Acres | Medina County

## 283 ± Acres | Medina County

Improvements on the ranch have been well designed to capture the beauty and spectacular views of the terrain. The custom rock home, with its open floor plan and covered porches is situated on a point overlooking the picturesque valley. The tastefully designed custom home consists of 3 bedrooms and 2.5 baths, large living room that is open to the kitchen, walk-in pantry, and a spacious utility room. Most of the rooms have doors that open to the back porch. Also located on the ranch is a large metal barn that has electricity, concrete flooring, and a roll up door. This ranch offers plenty of privacy, an abundance of wildlife, and the peaceful tranquility of country living.