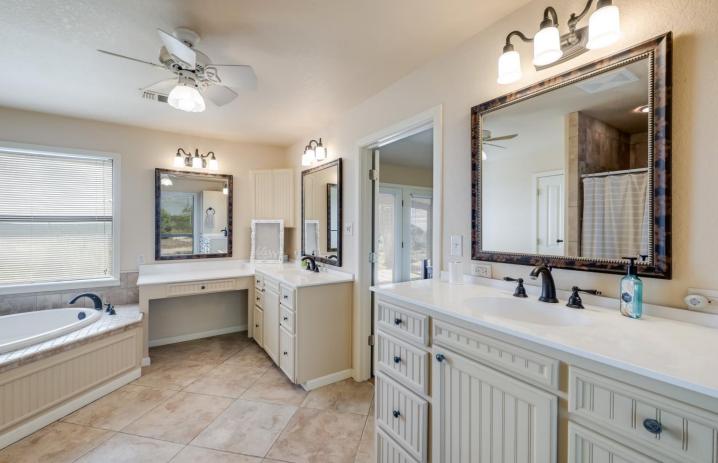

## 283 ± Acres | Medina County

Improvements on the ranch have been well designed to capture the beauty and spectacular views of the terrain. The custom rock home, with its open floor plan and covered porches is situated on a point overlooking the picturesque valley. The tastefully designed custom home consists of 3 bedrooms and 2.5 baths, large living room that is open to the kitchen, walk-in pantry, and a spacious utility room. Most of the rooms have doors that open to the back porch. Also located on the ranch is a large metal barn that has electricity, concrete flooring, and a roll up door. This ranch offers plenty of privacy, an abundance of wildlife, and the peaceful tranquility of country living.