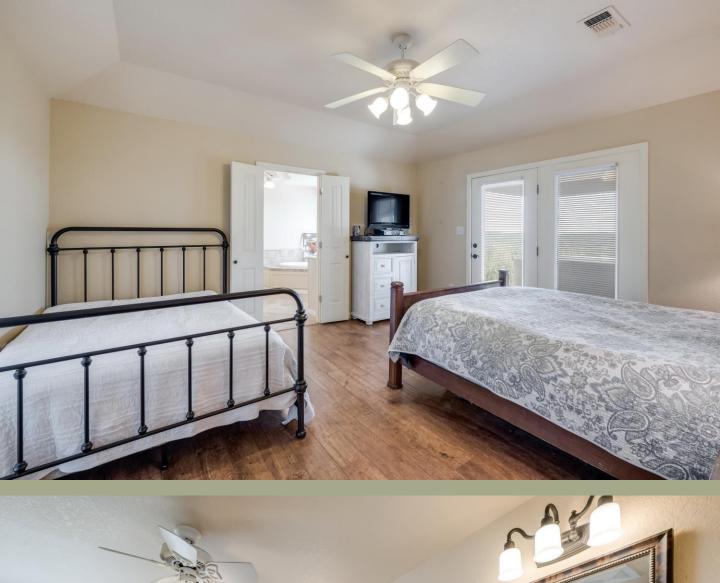

## 283 ± Acres | Medina County

Improvements on the ranch have been well designed to capture the beauty and spectacular views of the terrain. The custom rock home, with its open floor plan and covered porches is situated on a point overlooking the picturesque valley. The tastefully designed custom home consists of 3 bedrooms and 2.5 baths, large living room that is open to the kitchen, walk-in pantry, and a spacious utility room. Most of the rooms have doors that open to the back porch. Also located on the ranch is a large metal barn that has electricity, concrete flooring, and a roll up door. This ranch offers plenty of privacy, an abundance of wildlife, and the peaceful tranquility of country living.