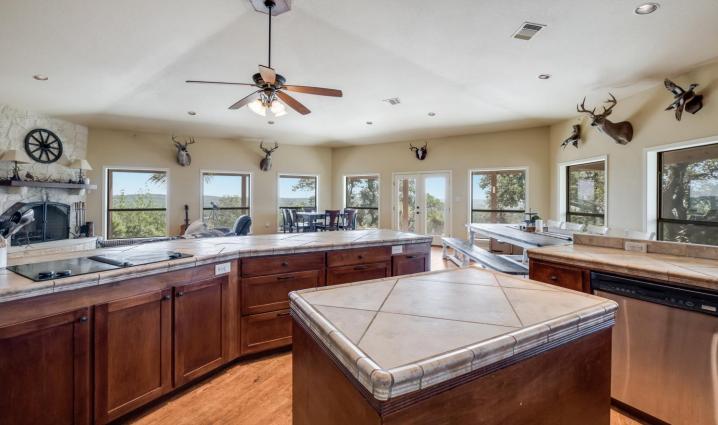

## 283 ± Acres | Medina County

Improvements on the ranch have been well designed to capture the beauty and spectacular views of the terrain. The custom rock home, with its open floor plan and covered porches is situated on a point overlooking the picturesque valley. The tastefully designed custom home consists of 3 bedrooms and 2.5 baths, large living room that is open to the kitchen, walk-in pantry, and a spacious utility room. Most of the rooms have doors that open to the back porch. Also located on the ranch is a large metal barn that has electricity, concrete flooring, and a roll up door. This ranch offers plenty of privacy, an abundance of wildlife, and the peaceful tranquility of country living.