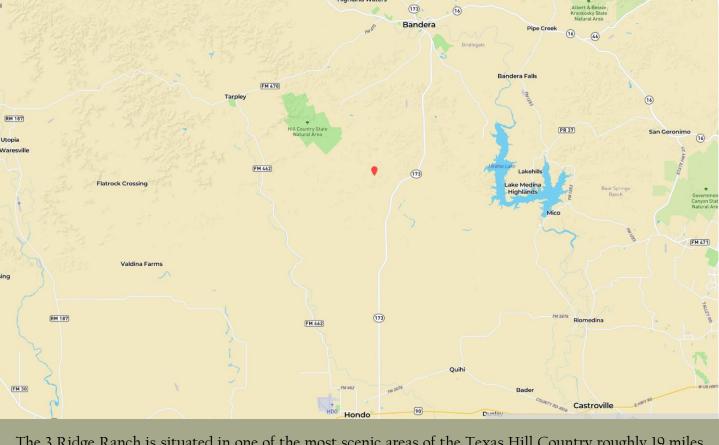

The 3 Ridge Ranch is situated in one of the most scenic areas of the Texas Hill Country roughly 19 miles north of Hondo and the South Texas Regional Airport and just south of the Bandera County line off County Road 2412. This picturesque ranch is located in the gated Peach Tree Ranch community where you can leave the hustle and bustle behind and where the views from the ridge tops go on for miles and miles in every direction.