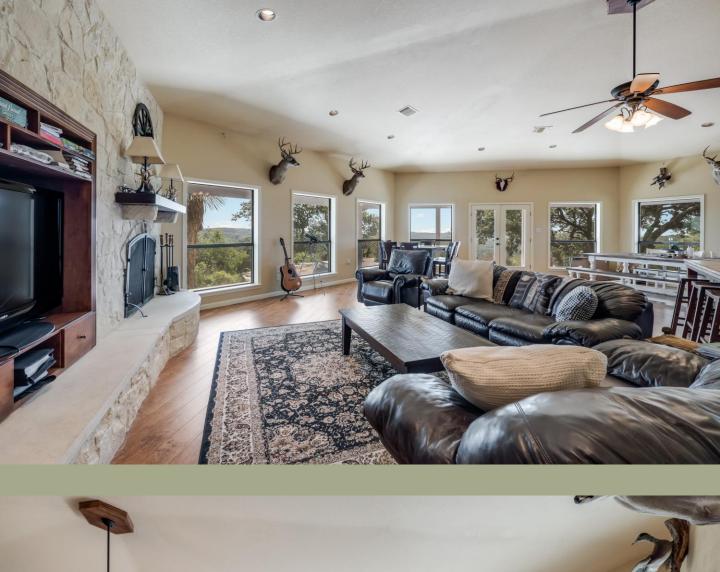

## 283 ± Acres | Medina County

Improvements on the ranch have been well designed to capture the beauty and spectacular views of the terrain. The custom rock home, with its open floor plan and covered porches is situated on a point overlooking the picturesque valley. The tastefully designed custom home consists of 3 bedrooms and 2.5 baths, large living room that is open to the kitchen, walk-in pantry, and a spacious utility room. Most of the rooms have doors that open to the back porch. Also located on the ranch is a large metal barn that has electricity, concrete flooring, and a roll up door. This ranch offers plenty of privacy, an abundance of wildlife, and the peaceful tranquility of country living.