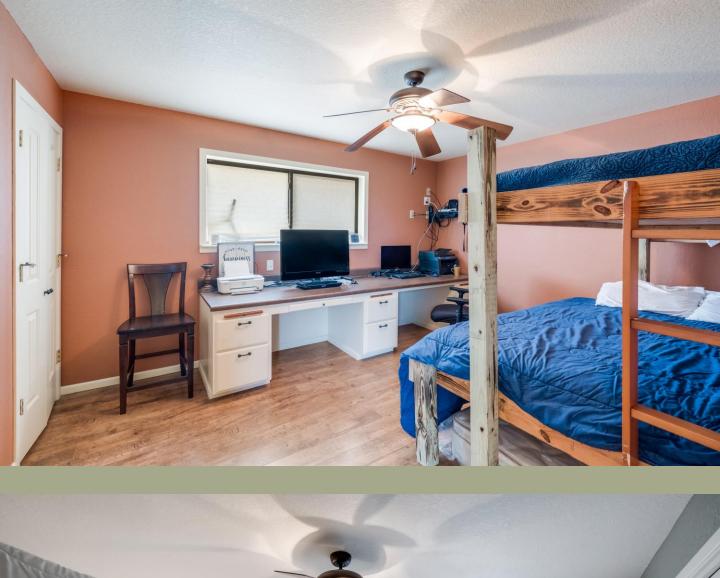

## 283 ± Acres | Medina County

Improvements on the ranch have been well designed to capture the beauty and spectacular views of the terrain. The custom rock home, with its open floor plan and covered porches is situated on a point overlooking the picturesque valley. The tastefully designed custom home consists of 3 bedrooms and 2.5 baths, large living room that is open to the kitchen, walk-in pantry, and a spacious utility room. Most of the rooms have doors that open to the back porch. Also located on the ranch is a large metal barn that has electricity, concrete flooring, and a roll up door. This ranch offers plenty of privacy, an abundance of wildlife, and the peaceful tranquility of country living.