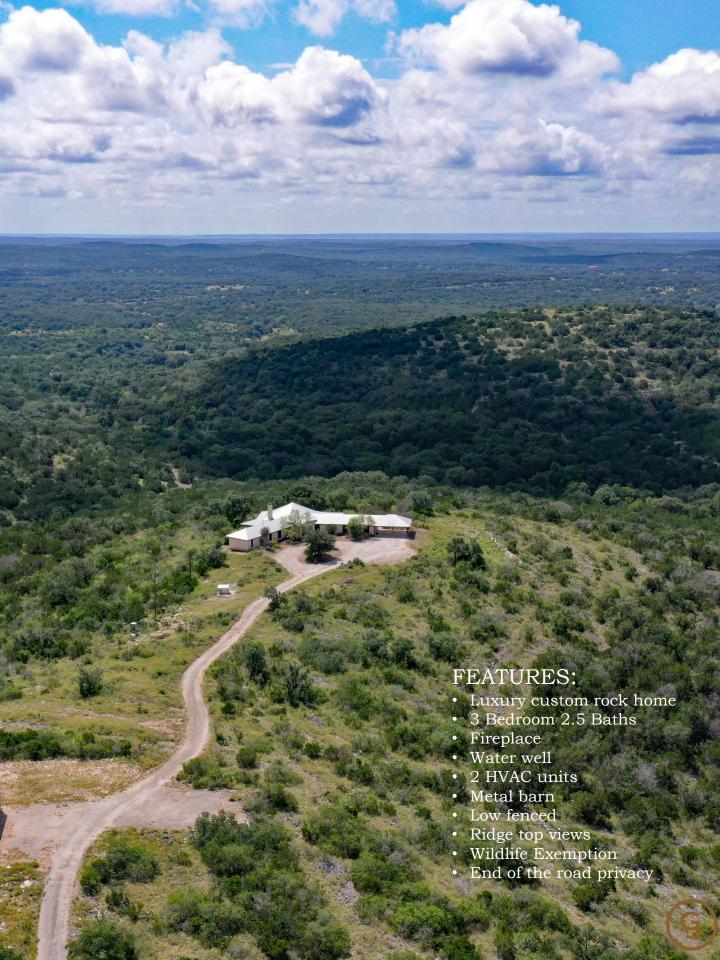

## 283 ± Acres | Medina County

Improvements on the ranch have been well designed to capture the beauty and spectacular views of the terrain. The custom rock home, with its open floor plan and covered porches is situated on a point overlooking the picturesque valley. The tastefully designed custom home consists of 3 bedrooms and 2.5 baths, large living room that is open to the kitchen, walk-in pantry, and a spacious utility room. Most of the rooms have doors that open to the back porch. Also located on the ranch is a large metal barn that has electricity, concrete flooring, and a roll up door. This ranch offers plenty of privacy, an abundance of wildlife, and the peaceful tranquility of country living.