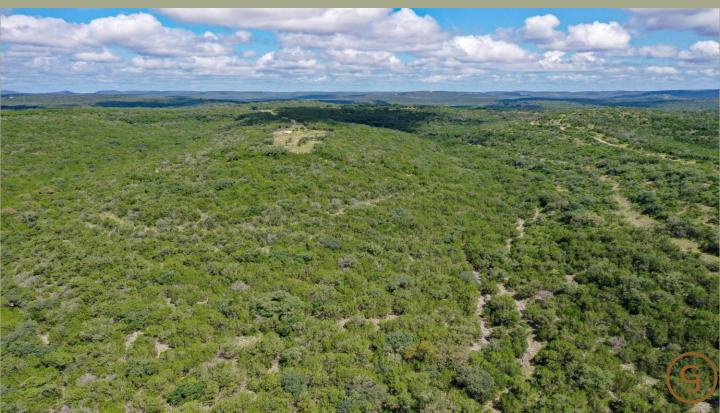

## 283 ± Acres | Medina County

Improvements on the ranch have been well designed to capture the beauty and spectacular views of the terrain. The custom rock home, with its open floor plan and covered porches is situated on a point overlooking the picturesque valley. The tastefully designed custom home consists of 3 bedrooms and 2.5 baths, large living room that is open to the kitchen, walk-in pantry, and a spacious utility room. Most of the rooms have doors that open to the back porch. Also located on the ranch is a large metal barn that has electricity, concrete flooring, and a roll up door. This ranch offers plenty of privacy, an abundance of wildlife, and the peaceful tranquility of country living.