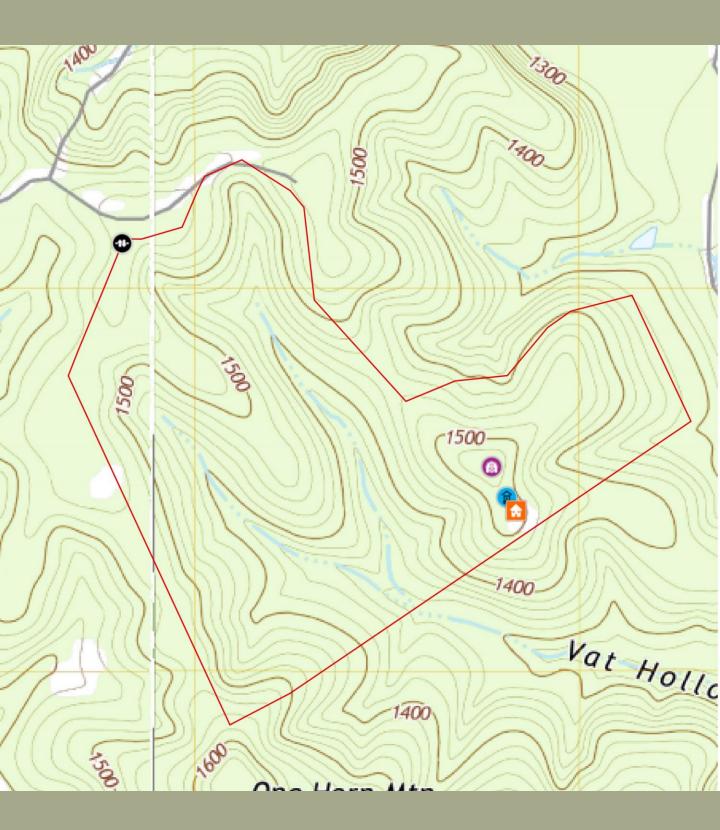

The 3 Ridge Ranch is situated in one of the most scenic areas of the Texas Hill Country roughly 19 miles north of Hondo and the South Texas Regional Airport and just south of the Bandera County line off County Road 2412. This picturesque ranch is located in the gated Peach Tree Ranch community where you can leave the hustle and bustle behind and where the views from the ridge tops go on for miles and miles in every direction.