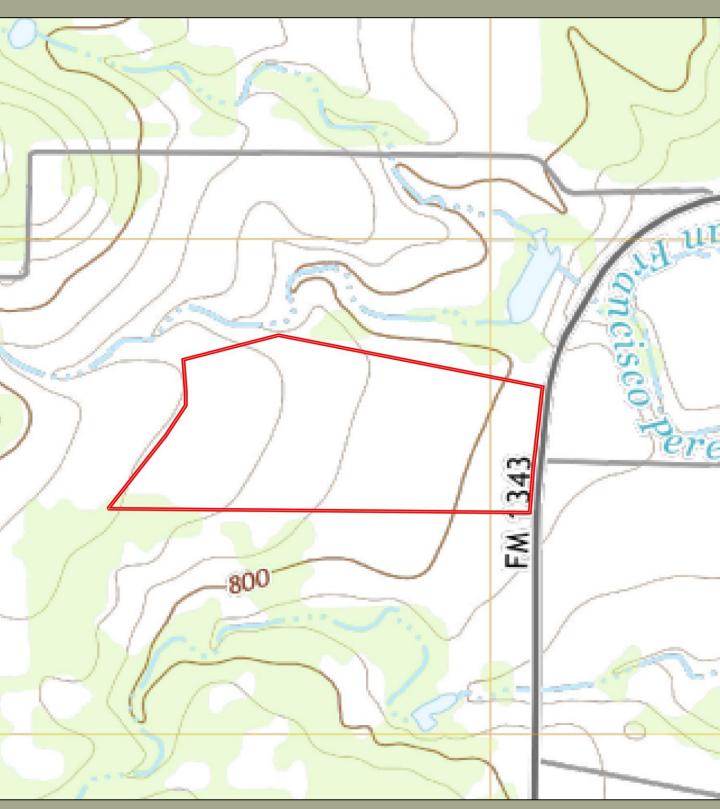

We are pleased to offer this productive and well-maintained piece of Medina County! This property is 53 +/- acres, to be surveyed, with frontage on FM 1343. Located just 7.5 miles southwest of Castroville, TX, it is convenient and very accessible. The land is gently sloping with the majority being improved pasture. Situated toward the back of the property, is hunting pasture. At approximately 6.5 acres, with good brush, it's a perfect place to enjoy deer season. There are good fences in place, and water and electricity are available. This is a blank slate, and a great opportunity to build your dream home in the country! Restrictions include no mobile homes and no further sub-dividing.