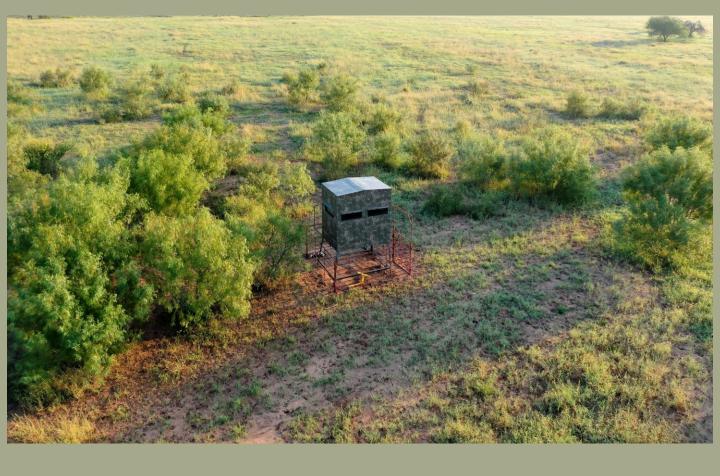

We are pleased to offer this productive and well-maintained piece of Medina County! This property is 53 +/- acres, to be surveyed, with frontage on FM 1343. Located just 7.5 miles southwest of Castroville, TX, it is convenient and very accessible. The land is gently sloping with the majority being improved pasture. Situated toward the back of the property, is hunting pasture. At approximately 6.5 acres, with good brush, it's a perfect place to enjoy deer season. There are good fences in place, and water and electricity are available. This is a blank slate, and a great opportunity to build your dream home in the country! Restrictions include no mobile homes and no further sub-dividing.