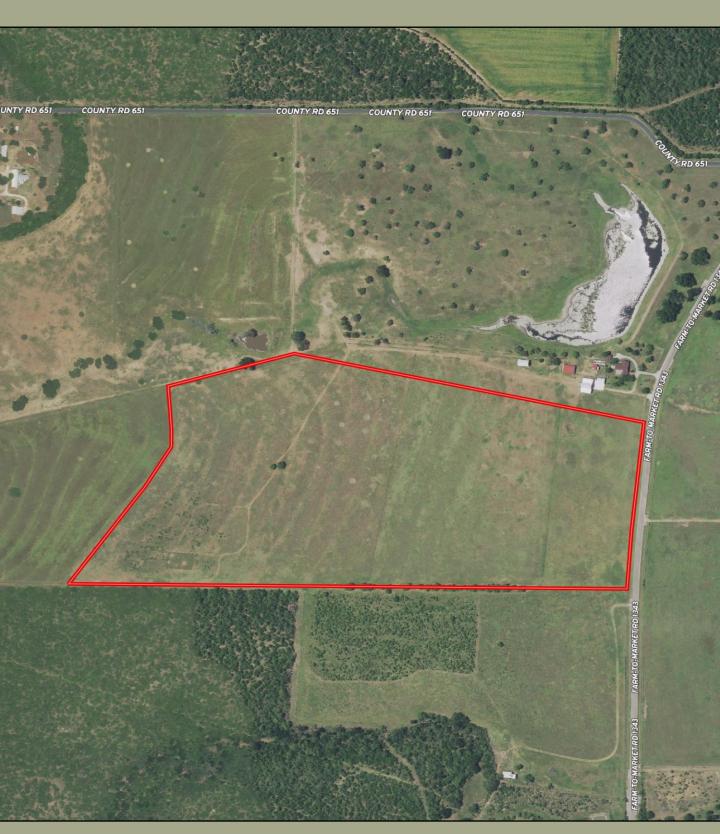

We are pleased to offer this productive and well-maintained piece of Medina County! This property is 53 +/- acres, to be surveyed, with frontage on FM 1343. Located just 7.5 miles southwest of Castroville, TX, it is convenient and very accessible. The land is gently sloping with the majority being improved pasture. Situated toward the back of the property, is hunting pasture. At approximately 6.5 acres, with good brush, it's a perfect place to enjoy deer season. There are good fences in place, and water and electricity are available. This is a blank slate, and a great opportunity to build your dream home in the country! Restrictions include no mobile homes and no further sub-dividing.