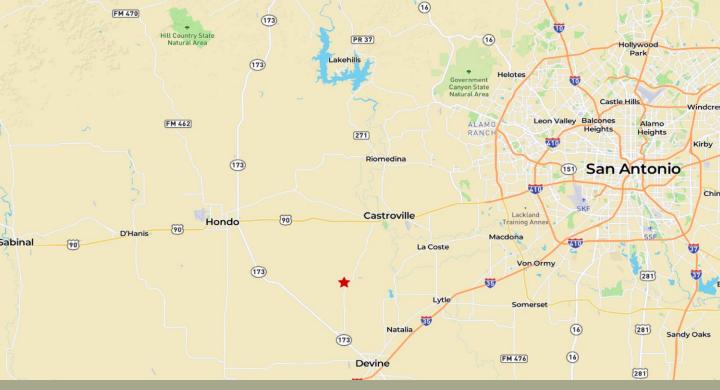

We are pleased to offer this productive and well-maintained piece of Medina County! This property is 53 +/- acres, to be surveyed, with frontage on FM 1343. Located just 7.5 miles southwest of Castroville, TX, it is convenient and very accessible. The land is gently sloping with the majority being improved pasture. Situated toward the back of the property, is hunting pasture. At approximately 6.5 acres, with good brush, it's a perfect place to enjoy deer season. There are good fences in place, and water and electricity are available. This is a blank slate, and a great opportunity to build your dream home in the country! Restrictions include no mobile homes and no further sub-dividing.