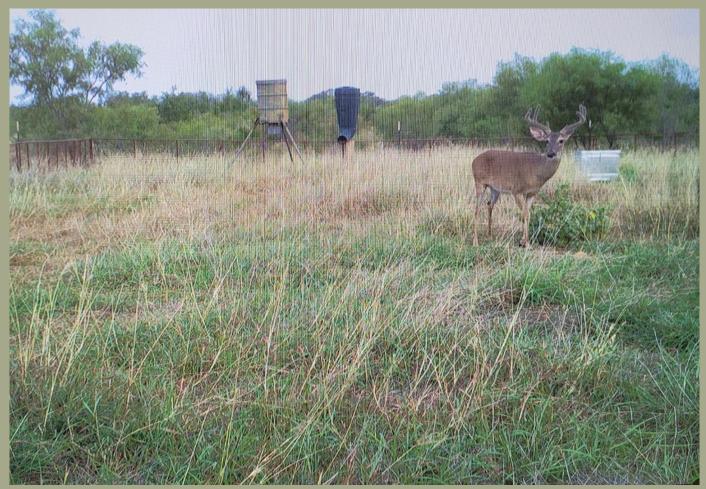

We are pleased to offer this productive and well-maintained piece of Medina County! This property is 53 +/- acres, to be surveyed, with frontage on FM 1343. Located just 7.5 miles southwest of Castroville, TX, it is convenient and very accessible. The land is gently sloping with the majority being improved pasture. Situated toward the back of the property, is hunting pasture. At approximately 6.5 acres, with good brush, it's a perfect place to enjoy deer season. There are good fences in place, and water and electricity are available. This is a blank slate, and a great opportunity to build your dream home in the country! Restrictions include no mobile homes and no further sub-dividing.