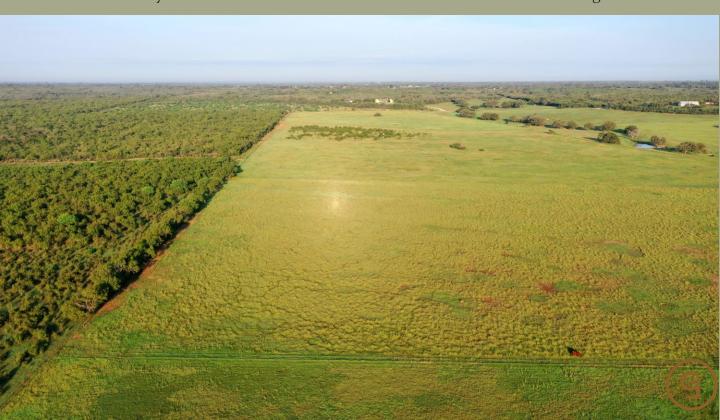

We are pleased to offer this productive and well-maintained piece of Medina County! This property is 53 +/- acres, to be surveyed, with frontage on FM 1343. Located just 7.5 miles southwest of Castroville, TX, it is convenient and very accessible. The land is gently sloping with the majority being improved pasture. Situated toward the back of the property, is hunting pasture. At approximately 6.5 acres, with good brush, it's a perfect place to enjoy deer season. There are good fences in place, and water and electricity are available. This is a blank slate, and a great opportunity to build your dream home in the country! Restrictions include no mobile homes and no further sub-dividing.