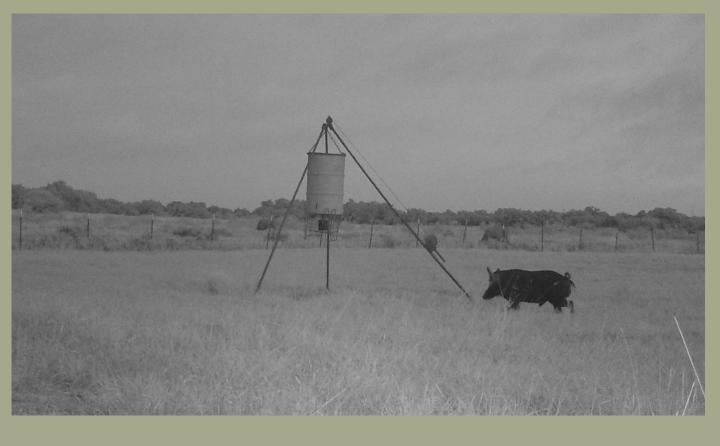

We are pleased to offer this productive and well-maintained piece of Medina County! This property is 53 +/- acres, to be surveyed, with frontage on FM 1343. Located just 7.5 miles southwest of Castroville, TX, it is convenient and very accessible. The land is gently sloping with the majority being improved pasture. Situated toward the back of the property, is hunting pasture. At approximately 6.5 acres, with good brush, it's a perfect place to enjoy deer season. There are good fences in place, and water and electricity are available. This is a blank slate, and a great opportunity to build your dream home in the country! Restrictions include no mobile homes and no further sub-dividing.