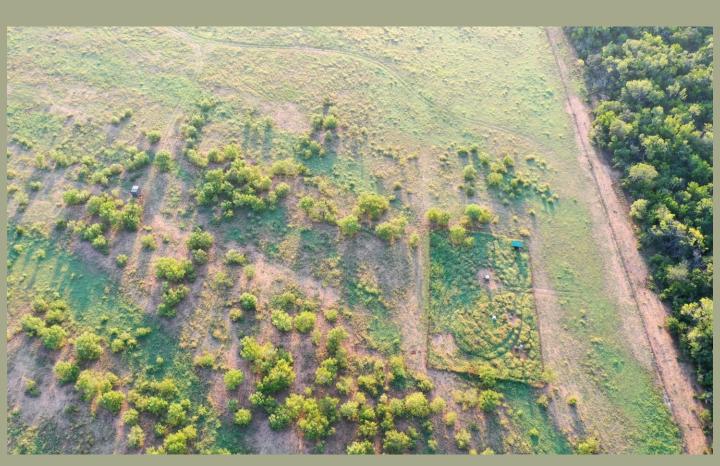

We are pleased to offer this productive and well-maintained piece of Medina County! This property is 53 +/- acres, to be surveyed, with frontage on FM 1343. Located just 7.5 miles southwest of Castroville, TX, it is convenient and very accessible. The land is gently sloping with the majority being improved pasture. Situated toward the back of the property, is hunting pasture. At approximately 6.5 acres, with good brush, it's a perfect place to enjoy deer season. There are good fences in place, and water and electricity are available. This is a blank slate, and a great opportunity to build your dream home in the country! Restrictions include no mobile homes and no further sub-dividing.