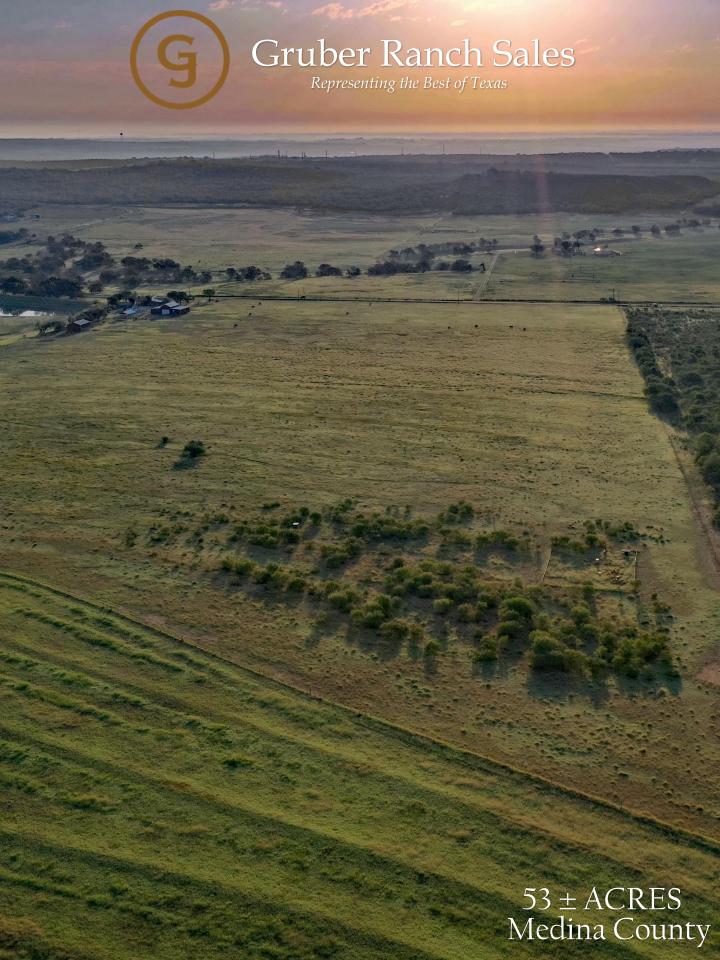

We are pleased to offer this productive and well-maintained piece of Medina County! This property is 53 +/- acres, to be surveyed, with frontage on FM 1343. Located just 7.5 miles southwest of Castroville, TX, it is convenient and very accessible. The land is gently sloping with the majority being improved pasture. Situated toward the back of the property, is hunting pasture. At approximately 6.5 acres, with good brush, it's a perfect place to enjoy deer season. There are good fences in place, and water and electricity are available. This is a blank slate, and a great opportunity to build your dream home in the country! Restrictions include no mobile homes and no further sub-dividing.

## 53 ± Acres | Medina County