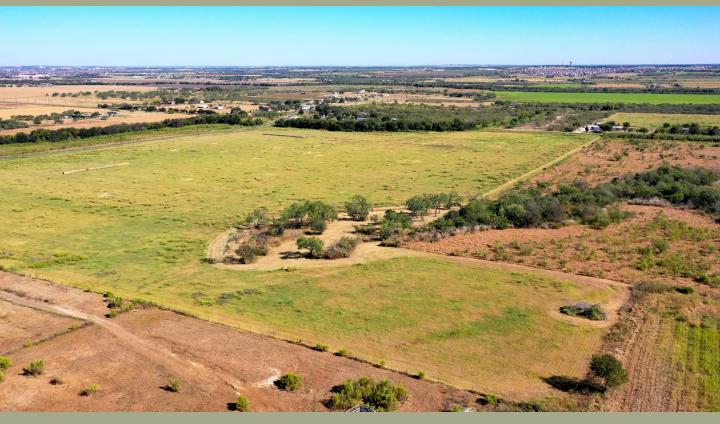

## FOR SALE

56 ± Acres, St. Hedwig, Texas

PROPERTY FEATURES

High Growth Area East Central ISD Frontage on Abbott and N Graytown Rd

## PROPERTY FACTS

Price: \$2,100,000 Land Size: 56 ± acres Parcel Number: 328782

Road Frontage: Abbott and N Graytown Road Property use Description: Potential Development

St. Hedwig is located in one of the fastest growth areas of Bexar County. With easy access to San Antonio and the surrounding areas, great school districts, and over 1,800 feet of frontage on Abbott Rd and 1,200 feet of frontage on N Graytown Rd, makes the property an ideal investment. This beautiful 56 ± acres is mostly level with higher elevation towards the southeast corner.