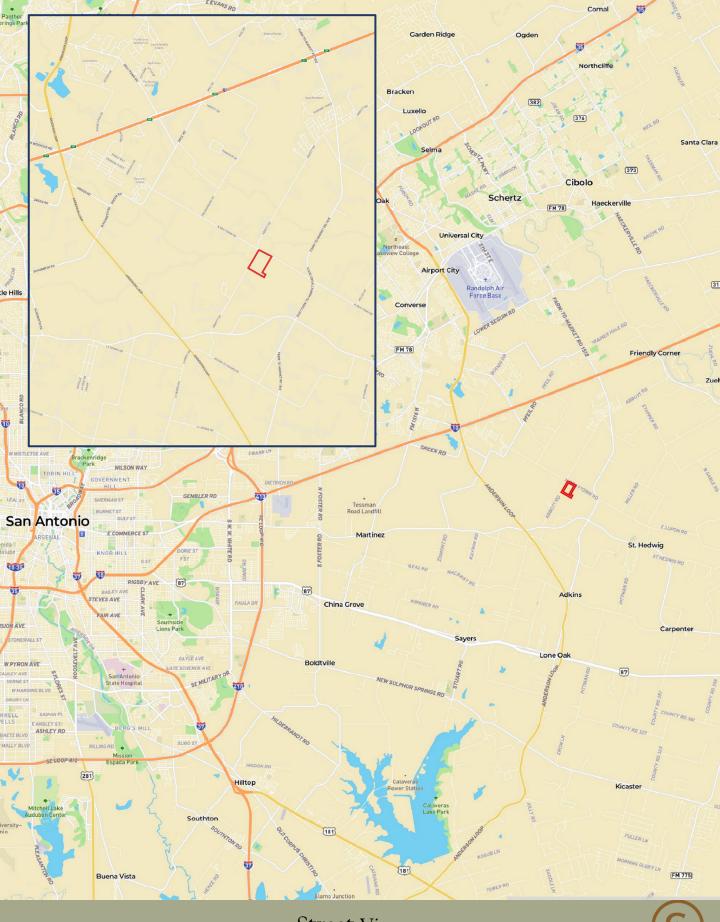

## FOR SALE

56 ± Acres, St. Hedwig, Texas

PROPERTY FEATURES

High Growth Area East Central ISD Frontage on Abbott and N Graytown Rd

## PROPERTY FACTS

Price: \$2,100,000 Land Size: 56 ± acres Parcel Number: 328782

Road Frontage: Abbott and N Graytown Road Property use Description: Potential Development

St. Hedwig is located in one of the fastest growth areas of Bexar County. With easy access to San Antonio and the surrounding areas, great school districts, and over 1,800 feet of frontage on Abbott Rd and 1,200 feet of frontage on N Graytown Rd, makes the property an ideal investment. This beautiful 56 ± acres is mostly level with higher elevation towards the southeast corner.