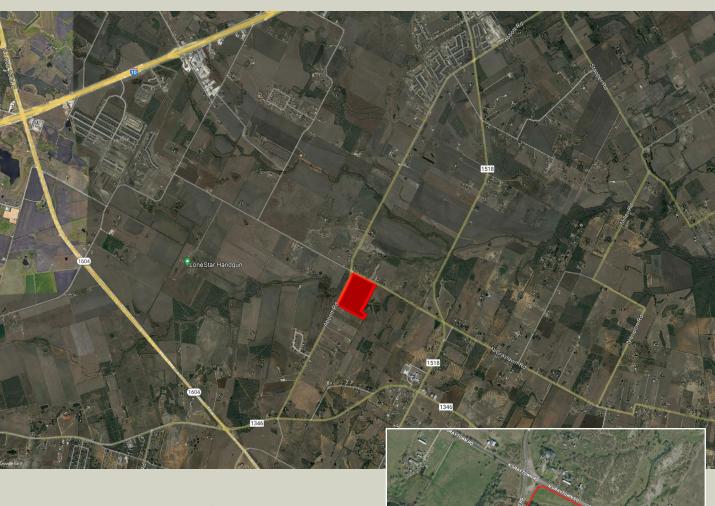

## FOR SALE

56 ± Acres, St. Hedwig, Texas

PROPERTY FEATURES

High Growth Area East Central ISD Frontage on Abbott and N Graytown Rd

## PROPERTY FACTS

Price: \$2,100,000 Land Size: 56 ± acres Parcel Number: 328782

Road Frontage: Abbott and N Graytown Road Property use Description: Potential Development

St. Hedwig is located in one of the fastest growth areas of Bexar County. With easy access to San Antonio and the surrounding areas, great school districts, and over 1,800 feet of frontage on Abbott Rd and 1,200 feet of frontage on N Graytown Rd, makes the property an ideal investment. This beautiful 56 ± acres is mostly level with higher elevation towards the southeast corner.