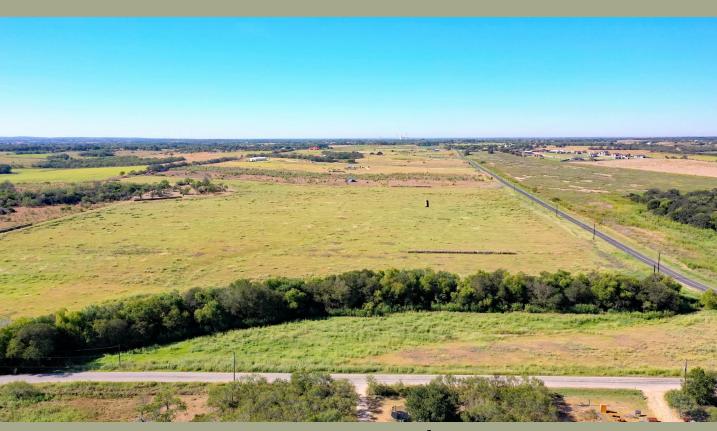

## FOR SALE

56 ± Acres, St. Hedwig, Texas

PROPERTY FEATURES

High Growth Area East Central ISD Frontage on Abbott and N Graytown Rd

## PROPERTY FACTS

Price: \$2,100,000 Land Size: 56 ± acres Parcel Number: 328782

Road Frontage: Abbott and N Graytown Road Property use Description: Potential Development

St. Hedwig is located in one of the fastest growth areas of Bexar County. With easy access to San Antonio and the surrounding areas, great school districts, and over 1,800 feet of frontage on Abbott Rd and 1,200 feet of frontage on N Graytown Rd, makes the property an ideal investment. This beautiful 56 ± acres is mostly level with higher elevation towards the southeast corner.

Abbott Road

N Graytown Road

North