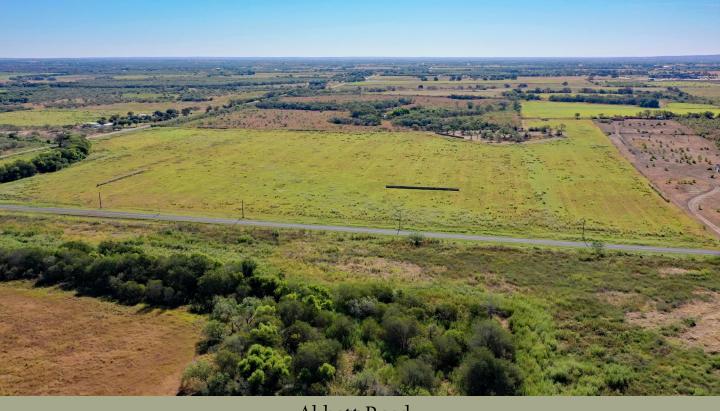

## FOR SALE

56 ± Acres, St. Hedwig, Texas

PROPERTY FEATURES

High Growth Area East Central ISD Frontage on Abbott and N Graytown Rd

## PROPERTY FACTS

Price: \$2,100,000 Land Size: 56 ± acres Parcel Number: 328782

Road Frontage: Abbott and N Graytown Road Property use Description: Potential Development

St. Hedwig is located in one of the fastest growth areas of Bexar County. With easy access to San Antonio and the surrounding areas, great school districts, and over 1,800 feet of frontage on Abbott Rd and 1,200 feet of frontage on N Graytown Rd, makes the property an ideal investment. This beautiful 56 ± acres is mostly level with higher elevation towards the southeast corner.

Abbott Road

N Graytown Road

North