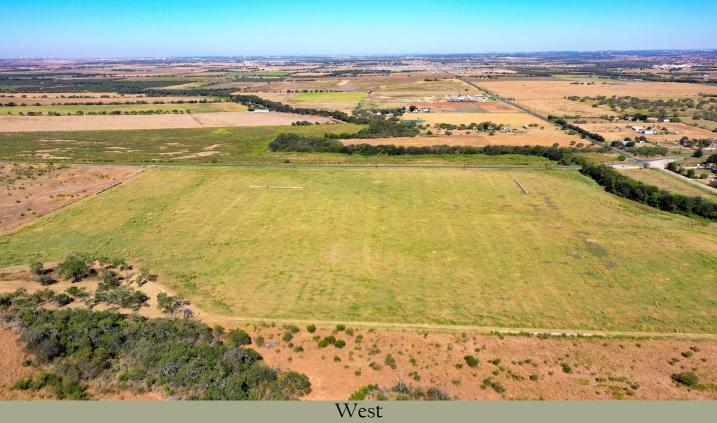

## FOR SALE

56 ± Acres, St. Hedwig, Texas

PROPERTY FEATURES

High Growth Area East Central ISD Frontage on Abbott and N Graytown Rd

## PROPERTY FACTS

Price: \$2,100,000 Land Size: 56 ± acres Parcel Number: 328782

Road Frontage: Abbott and N Graytown Road Property use Description: Potential Development

St. Hedwig is located in one of the fastest growth areas of Bexar County. With easy access to San Antonio and the surrounding areas, great school districts, and over 1,800 feet of frontage on Abbott Rd and 1,200 feet of frontage on N Graytown Rd, makes the property an ideal investment. This beautiful 56 ± acres is mostly level with higher elevation towards the southeast corner.