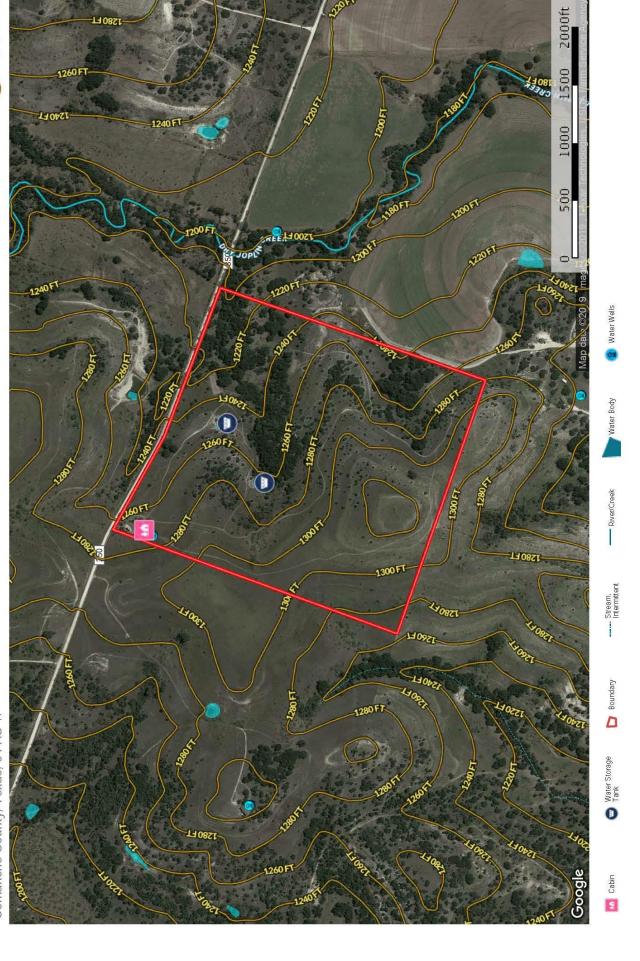

## GRUBER RANCH SALES

Representing the Best of Texas

748 COUNTY ROAD 350 DUBLIN, TX

94+- acre low fenced, turn key, hunting retreat located in Comanche County. Abundant wildlife is plentiful including whitetail deer, waterfowl, dove, turkey, hogs, among many other wildlife species. The property boasts a small cabin fitted with one bedroom and two lofts, a small bathroom, and kitchen. HVAC system inside helps ensure a comfortable night stay. Joslin Creek runs nearby along with two tanks that help provide water to native wildlife and livestock. The property is a short drive from Highway 377 making Fredericksburg, Dallas, Austin, and San Antonio quickly accessible. There are multiple shooting points and feeder positions on site, along with dense tree cover and multiple field food plots make this an ideal hunting location.