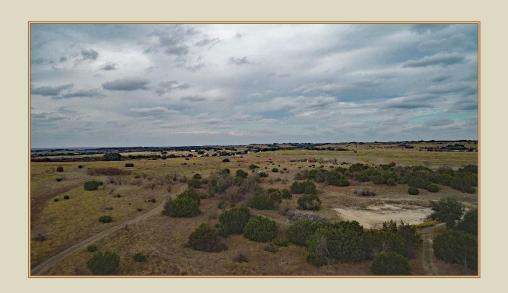

## GRUBER RANCH SALES

Representing the Best of Texas

748 COUNTY ROAD 350 DUBLIN, TX

94+- acre low fenced, turn key, hunting retreat located in Comanche County. Abundant wildlife is plentiful including whitetail deer, waterfowl, dove, turkey, hogs, among many other wildlife species. The property boasts a small cabin fitted with one bedroom and two lofts, a small bathroom, and kitchen. HVAC system inside helps ensure a comfortable night stay. Joslin Creek runs nearby along with two tanks that help provide water to native wildlife and livestock. The property is a short drive from Highway 377 making Fredericksburg, Dallas, Austin, and San Antonio quickly accessible. There are multiple shooting points and feeder positions on site, along with dense tree cover and multiple field food plots make this an ideal hunting location.