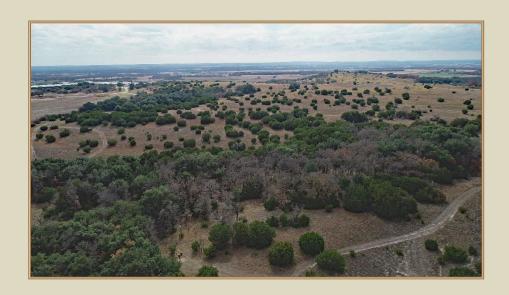

## GRUBER RANCH SALES

Representing the Best of Texas

748 COUNTY ROAD 350 DUBLIN, TX

94+- acre low fenced, turn key, hunting retreat located in Comanche County. Abundant wildlife is plentiful including whitetail deer, waterfowl, dove, turkey, hogs, among many other wildlife species. The property boasts a small cabin fitted with one bedroom and two lofts, a small bathroom, and kitchen. HVAC system inside helps ensure a comfortable night stay. Joslin Creek runs nearby along with two tanks that help provide water to native wildlife and livestock. The property is a short drive from Highway 377 making Fredericksburg, Dallas, Austin, and San Antonio quickly accessible. There are multiple shooting points and feeder positions on site, along with dense tree cover and multiple field food plots make this an ideal hunting location.