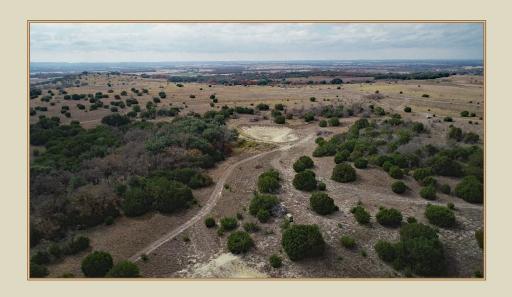

## GRUBER RANCH SALES

Representing the Best of Texas

748 COUNTY ROAD 350 DUBLIN, TX

94+- acre low fenced, turn key, hunting retreat located in Comanche County. Abundant wildlife is plentiful including whitetail deer, waterfowl, dove, turkey, hogs, among many other wildlife species. The property boasts a small cabin fitted with one bedroom and two lofts, a small bathroom, and kitchen. HVAC system inside helps ensure a comfortable night stay. Joslin Creek runs nearby along with two tanks that help provide water to native wildlife and livestock. The property is a short drive from Highway 377 making Fredericksburg, Dallas, Austin, and San Antonio quickly accessible. There are multiple shooting points and feeder positions on site, along with dense tree cover and multiple field food plots make this an ideal hunting location.