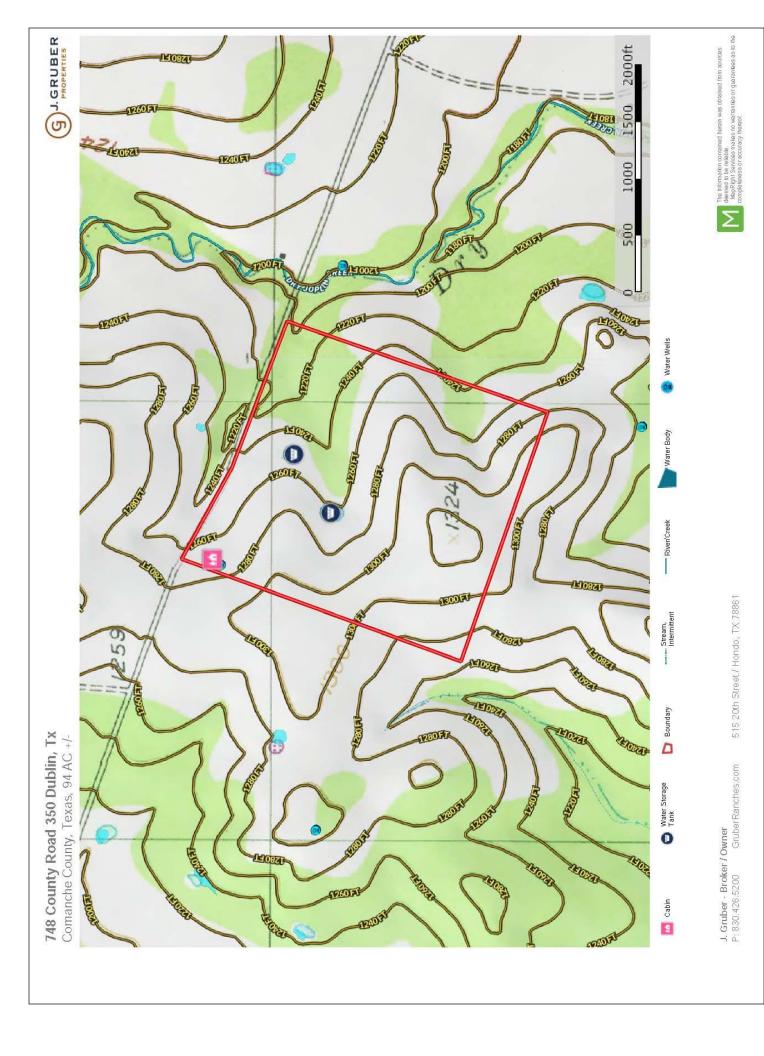

## GRUBER RANCH SALES

Representing the Best of Texas

748 COUNTY ROAD 350 DUBLIN, TX

94+- acre low fenced, turn key, hunting retreat located in Comanche County. Abundant wildlife is plentiful including whitetail deer, waterfowl, dove, turkey, hogs, among many other wildlife species. The property boasts a small cabin fitted with one bedroom and two lofts, a small bathroom, and kitchen. HVAC system inside helps ensure a comfortable night stay. Joslin Creek runs nearby along with two tanks that help provide water to native wildlife and livestock. The property is a short drive from Highway 377 making Fredericksburg, Dallas, Austin, and San Antonio quickly accessible. There are multiple shooting points and feeder positions on site, along with dense tree cover and multiple field food plots make this an ideal hunting location.

Please, call Taylor Carroll to schedule a showing. 830-822-7148

748 County Road 350 Dublin, Tx Comanche County, Texas, 94 AC +/-

GruberRanches.com J. Gruber - Broker / Owner P: 830.426.5200 Grube

515 20th Street / Hondo, TX 78861