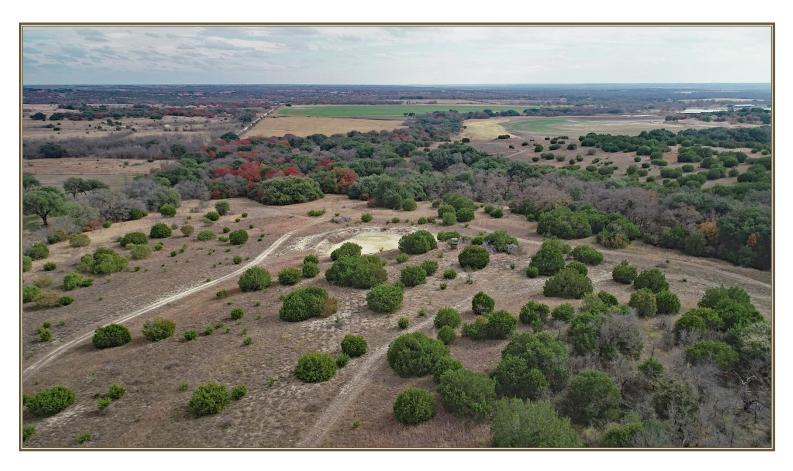

## GRUBER RANCH SALES

Representing the Best of Texas

748 COUNTY ROAD 350 DUBLIN, TX

94+- acre low fenced, turn key, hunting retreat located in Comanche County. Abundant wildlife is plentiful including whitetail deer, waterfowl, dove, turkey, hogs, among many other wildlife species. The property boasts a small cabin fitted with one bedroom and two lofts, a small bathroom, and kitchen. HVAC system inside helps ensure a comfortable night stay. Joslin Creek runs nearby along with two tanks that help provide water to native wildlife and livestock. The property is a short drive from Highway 377 making Fredericksburg, Dallas, Austin, and San Antonio quickly accessible. There are multiple shooting points and feeder positions on site, along with dense tree cover and multiple field food plots make this an ideal hunting location.