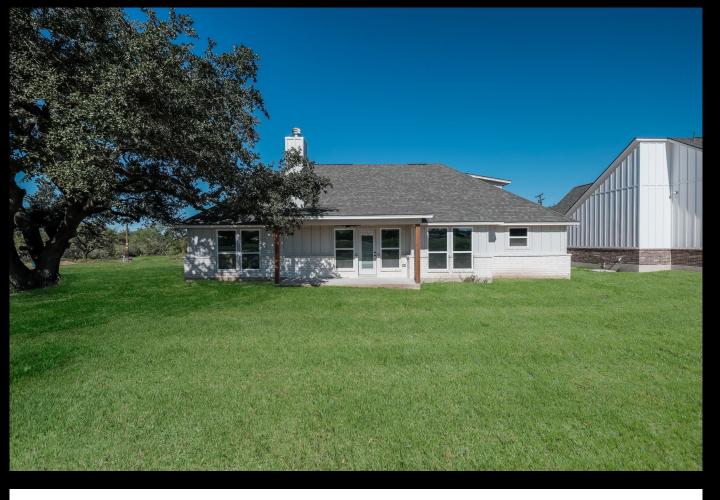

## 1110 Devine Dr Devine, Texas

1110 Devine Dr is a new construction home and conveniently located in the Cactus Flats Subdivision in Devine. Custom built with gorgeous curb appeal and situated on a 1/3-acre lot. Skillfully designed floorplan boasts a welcoming entryway leading to the spacious family room with vaulted ceilings, a fireplace, and plenty of windows providing natural light. The dining room and kitchen are open to the family room and offer ample cabinets and counter space. The primary bedroom has vaulted ceilings, a generous walk-in closet, and double vanity. There are two other bedrooms with large closets and a shared bathroom. A centrally located laundry room and an upstairs bonus room over the 2-car garage ready for buildout completes this gem of a home!