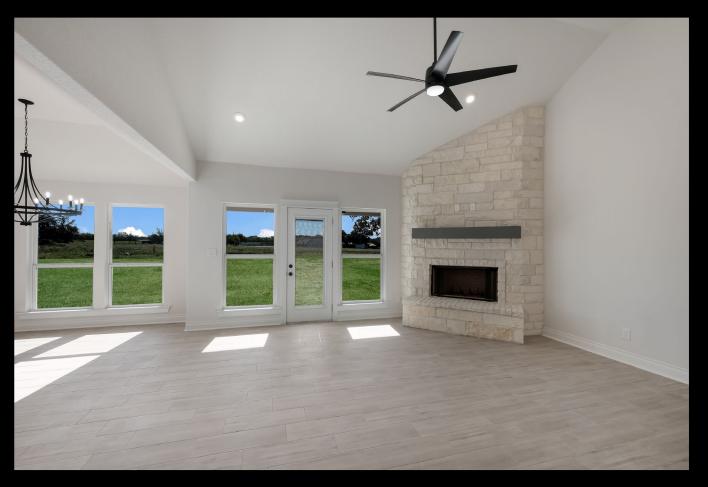

## Attributes:

- 3 bedrooms, 2 baths
- 1/3-acre lot
- Open floorplan design
- Rock fireplace
- Primary suite with vaulted ceiling, large walk-in closet, and double vanity
- Covered back porch
- 2-car garage
- Upstairs bonus room over the garage ready for buildout
- Security camera over the garage

1110 Devine Dr is a new construction home and conveniently located in the Cactus Flats Subdivision in Devine. Custom built with gorgeous curb appeal and situated on a 1/3-acre lot. Skillfully designed floorplan boasts a welcoming entryway leading to the spacious family room with vaulted ceilings, a fireplace, and plenty of windows providing natural light. The dining room and kitchen are open to the family room and offer ample cabinets and counter space. The primary bedroom has vaulted ceilings, a generous walk-in closet, and double vanity. There are two other bedrooms with large closets and a shared bathroom. A centrally located laundry room and an upstairs bonus room over the 2-car garage ready for buildout completes this gem of a home!