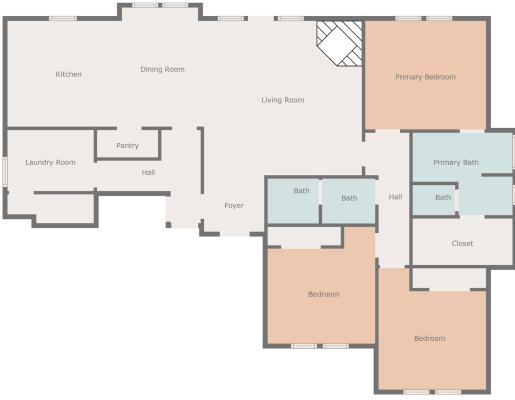

## Attributes:

- 3 bedrooms, 2 baths
- 1/3-acre lot
- Open floorplan design
- Rock fireplace
- Primary suite with vaulted ceiling, large walk-in closet, and double vanity
- Covered back porch
- 2-car garage
- Upstairs bonus room over the garage ready for buildout
- Security camera over the garage

1110 Devine Dr is a new construction home and conveniently located in the Cactus Flats Subdivision in Devine. Custom built with gorgeous curb appeal and situated on a 1/3-acre lot. Skillfully designed floorplan boasts a welcoming entryway leading to the spacious family room with vaulted ceilings, a fireplace, and plenty of windows providing natural light. The dining room and kitchen are open to the family room and offer ample cabinets and counter space. The primary bedroom has vaulted ceilings, a generous walk-in closet, and double vanity. There are two other bedrooms with large closets and a shared bathroom. A centrally located laundry room and an upstairs bonus room over the 2-car garage ready for buildout completes this gem of a home!