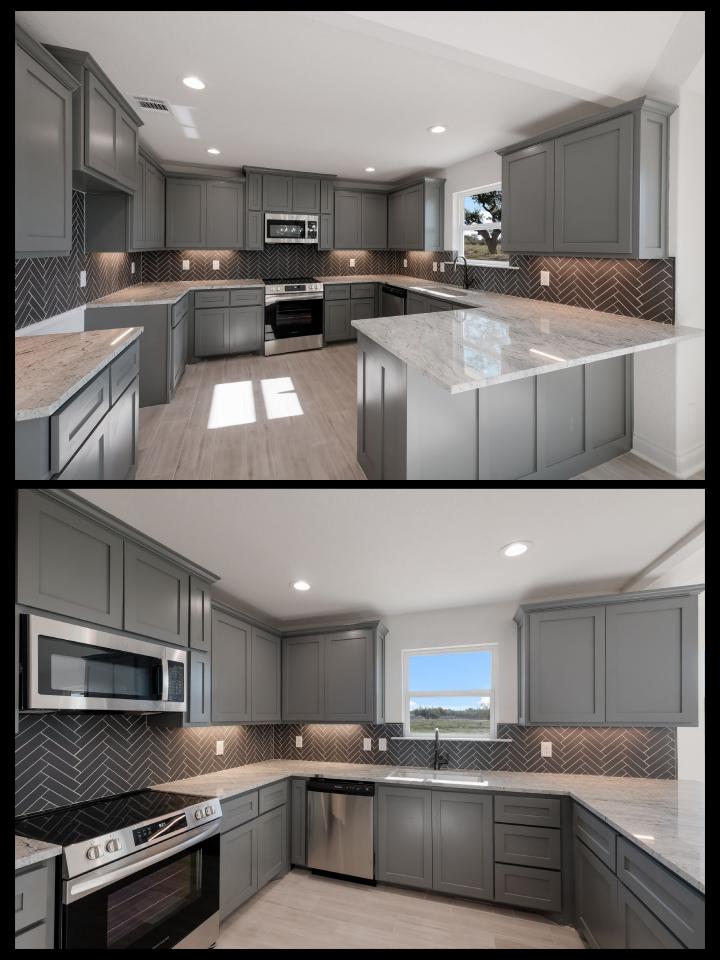

## Attributes:

- 3 bedrooms, 2 baths
- 1/3-acre lot
- Open floorplan design
- Rock fireplace
- Primary suite with vaulted ceiling, large walk-in closet, and double vanity
- Covered back porch
- 2-car garage
- Upstairs bonus room over the garage ready for buildout
- Security camera over the garage

1110 Devine Dr is a new construction home and conveniently located in the Cactus Flats Subdivision in Devine. Custom built with gorgeous curb appeal and situated on a 1/3-acre lot. Skillfully designed floorplan boasts a welcoming entryway leading to the spacious family room with vaulted ceilings, a fireplace, and plenty of windows providing natural light. The dining room and kitchen are open to the family room and offer ample cabinets and counter space. The primary bedroom has vaulted ceilings, a generous walk-in closet, and double vanity. There are two other bedrooms with large closets and a shared bathroom. A centrally located laundry room and an upstairs bonus room over the 2-car garage ready for buildout completes this gem of a home!