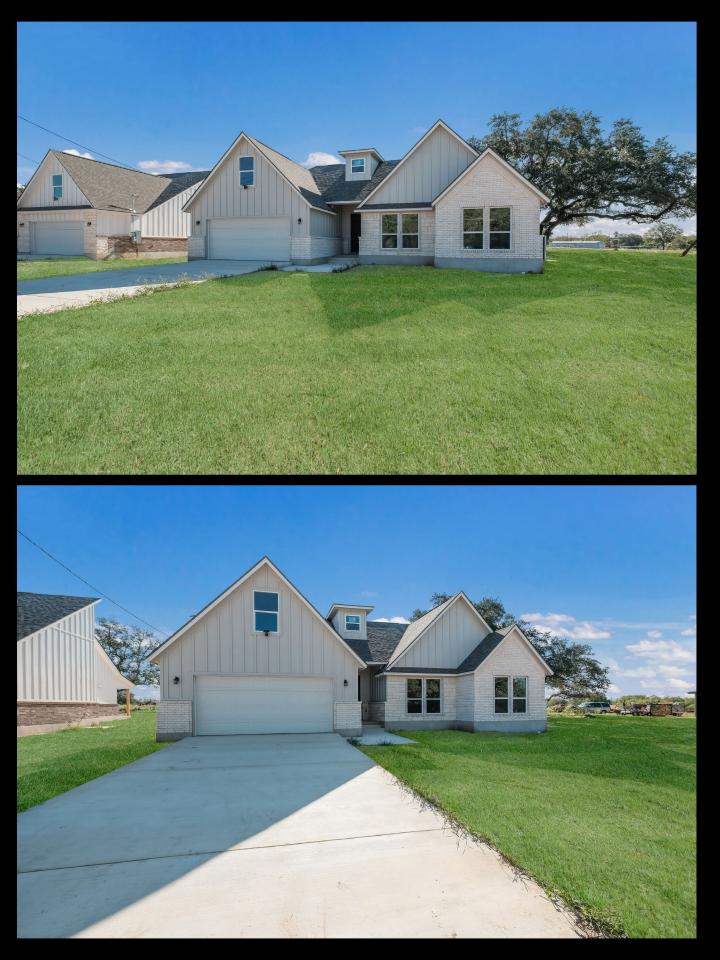

1110 Devine Dr is a new construction home and conveniently located in the Cactus Flats Subdivision in Devine. Custom built with gorgeous curb appeal and situated on a 1/3-acre lot. Skillfully designed floorplan boasts a welcoming entryway leading to the spacious family room with vaulted ceilings, a fireplace, and plenty of windows providing natural light. The dining room and kitchen are open to the family room and offer ample cabinets and counter space. The primary bedroom has vaulted ceilings, a generous walk-in closet, and double vanity. There are two other bedrooms with large closets and a shared bathroom. A centrally located laundry room and an upstairs bonus room over the 2-car garage ready for buildout completes this gem of a home!