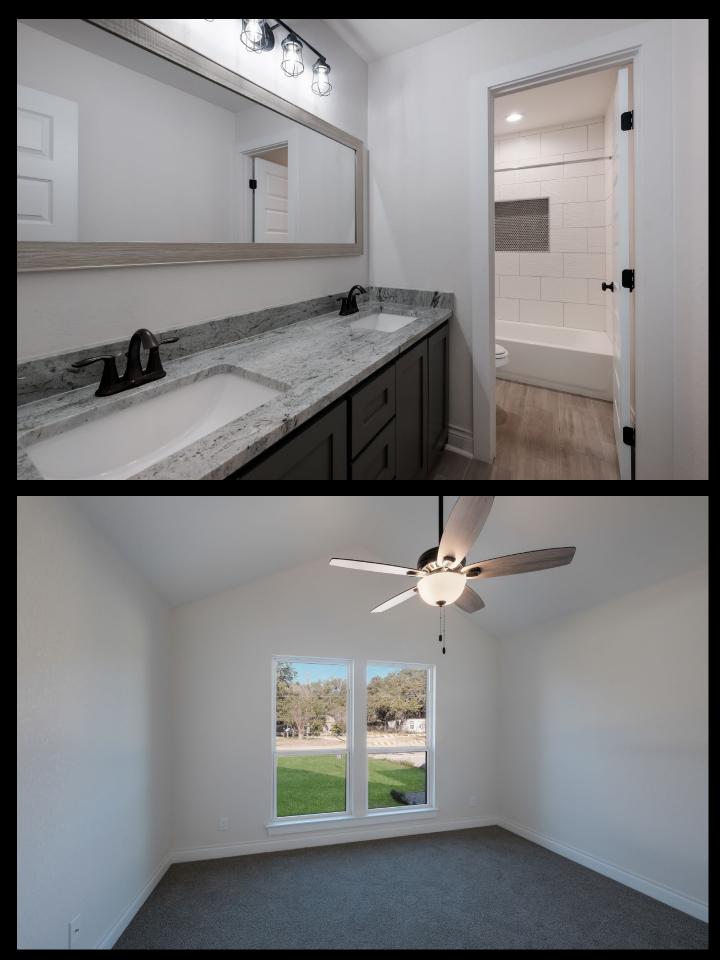

## Attributes:

- 3 bedrooms, 2 baths
- 1/3-acre lot
- Open floorplan design
- Rock fireplace
- Primary suite with vaulted ceiling, large walk-in closet, and double vanity
- Covered back porch
- 2-car garage
- Upstairs bonus room over the garage ready for buildout
- Security camera over the garage

1110 Devine Dr is a new construction home and conveniently located in the Cactus Flats Subdivision in Devine. Custom built with gorgeous curb appeal and situated on a 1/3-acre lot. Skillfully designed floorplan boasts a welcoming entryway leading to the spacious family room with vaulted ceilings, a fireplace, and plenty of windows providing natural light. The dining room and kitchen are open to the family room and offer ample cabinets and counter space. The primary bedroom has vaulted ceilings, a generous walk-in closet, and double vanity. There are two other bedrooms with large closets and a shared bathroom. A centrally located laundry room and an upstairs bonus room over the 2-car garage ready for buildout completes this gem of a home!