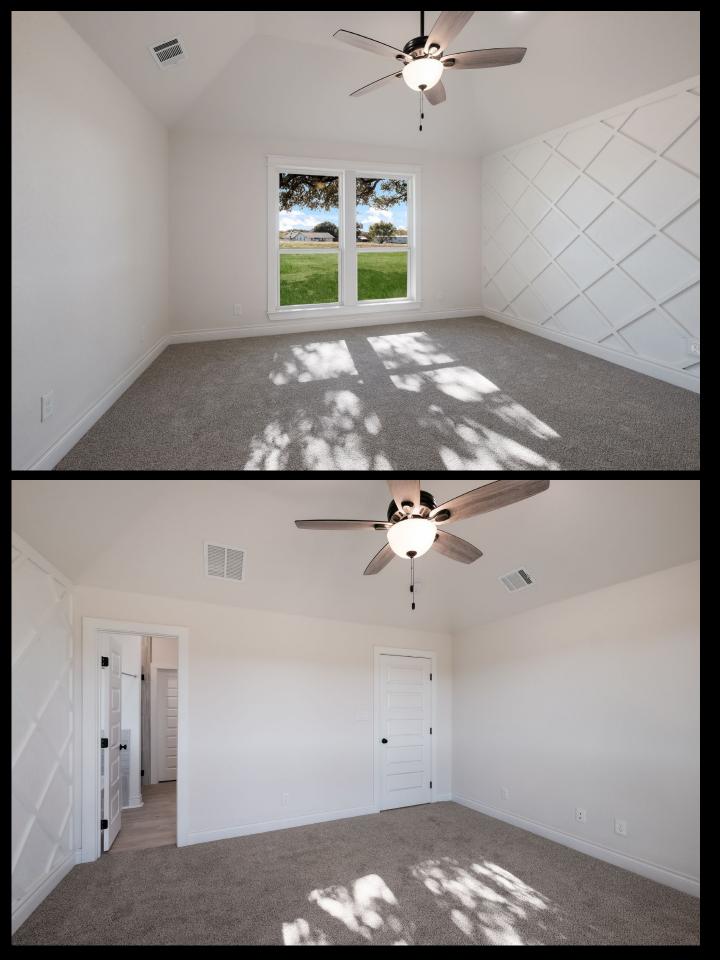

## Attributes:

- 3 bedrooms, 2 baths
- 1/3-acre lot
- Open floorplan design
- Rock fireplace
- Primary suite with vaulted ceiling, large walk-in closet, and double vanity
- Covered back porch
- 2-car garage
- Upstairs bonus room over the garage ready for buildout
- Security camera over the garage

1110 Devine Dr is a new construction home and conveniently located in the Cactus Flats Subdivision in Devine. Custom built with gorgeous curb appeal and situated on a 1/3-acre lot. Skillfully designed floorplan boasts a welcoming entryway leading to the spacious family room with vaulted ceilings, a fireplace, and plenty of windows providing natural light. The dining room and kitchen are open to the family room and offer ample cabinets and counter space. The primary bedroom has vaulted ceilings, a generous walk-in closet, and double vanity. There are two other bedrooms with large closets and a shared bathroom. A centrally located laundry room and an upstairs bonus room over the 2-car garage ready for buildout completes this gem of a home!