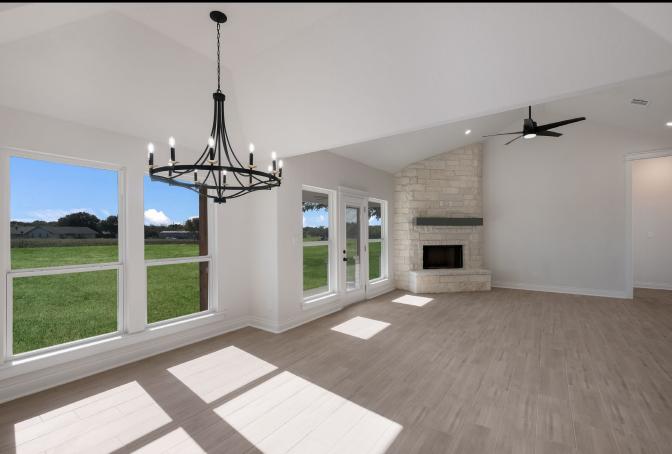

## Attributes:

- 3 bedrooms, 2 baths
- 1/3-acre lot
- Open floorplan design
- Rock fireplace
- Primary suite with vaulted ceiling, large walk-in closet, and double vanity
- Covered back porch
- 2-car garage
- Upstairs bonus room over the garage ready for buildout
- Security camera over the garage

1110 Devine Dr is a new construction home and conveniently located in the Cactus Flats Subdivision in Devine. Custom built with gorgeous curb appeal and situated on a 1/3-acre lot. Skillfully designed floorplan boasts a welcoming entryway leading to the spacious family room with vaulted ceilings, a fireplace, and plenty of windows providing natural light. The dining room and kitchen are open to the family room and offer ample cabinets and counter space. The primary bedroom has vaulted ceilings, a generous walk-in closet, and double vanity. There are two other bedrooms with large closets and a shared bathroom. A centrally located laundry room and an upstairs bonus room over the 2-car garage ready for buildout completes this gem of a home!