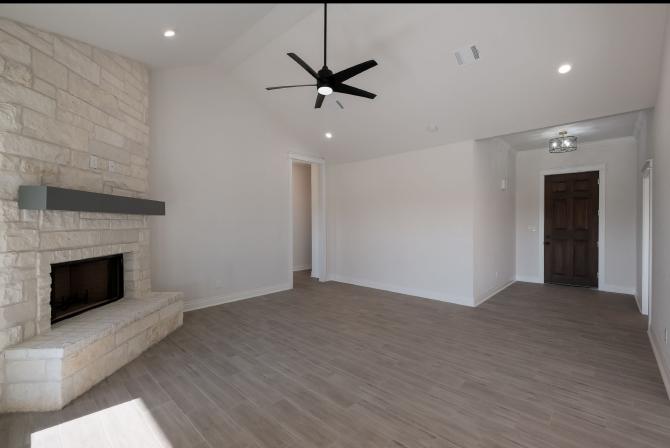

## Attributes:

- 3 bedrooms, 2 baths
- 1/3-acre lot
- Open floorplan design
- Rock fireplace
- Primary suite with vaulted ceiling, large walk-in closet, and double vanity
- Covered back porch
- 2-car garage
- Upstairs bonus room over the garage ready for buildout
- Security camera over the garage

1110 Devine Dr is a new construction home and conveniently located in the Cactus Flats Subdivision in Devine. Custom built with gorgeous curb appeal and situated on a 1/3-acre lot. Skillfully designed floorplan boasts a welcoming entryway leading to the spacious family room with vaulted ceilings, a fireplace, and plenty of windows providing natural light. The dining room and kitchen are open to the family room and offer ample cabinets and counter space. The primary bedroom has vaulted ceilings, a generous walk-in closet, and double vanity. There are two other bedrooms with large closets and a shared bathroom. A centrally located laundry room and an upstairs bonus room over the 2-car garage ready for buildout completes this gem of a home!