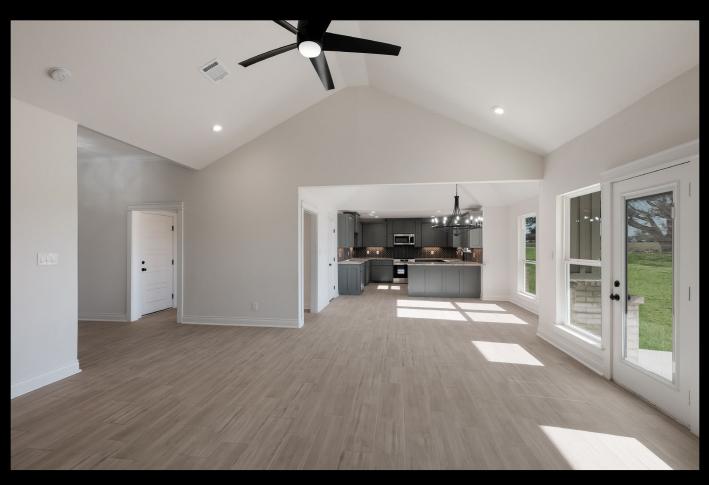

## Attributes:

- 3 bedrooms, 2 baths
- 1/3-acre lot
- Open floorplan design
- Rock fireplace
- Primary suite with vaulted ceiling, large walk-in closet, and double vanity
- Covered back porch
- 2-car garage
- Upstairs bonus room over the garage ready for buildout
- Security camera over the garage

1110 Devine Dr is a new construction home and conveniently located in the Cactus Flats Subdivision in Devine. Custom built with gorgeous curb appeal and situated on a 1/3-acre lot. Skillfully designed floorplan boasts a welcoming entryway leading to the spacious family room with vaulted ceilings, a fireplace, and plenty of windows providing natural light. The dining room and kitchen are open to the family room and offer ample cabinets and counter space. The primary bedroom has vaulted ceilings, a generous walk-in closet, and double vanity. There are two other bedrooms with large closets and a shared bathroom. A centrally located laundry room and an upstairs bonus room over the 2-car garage ready for buildout completes this gem of a home!