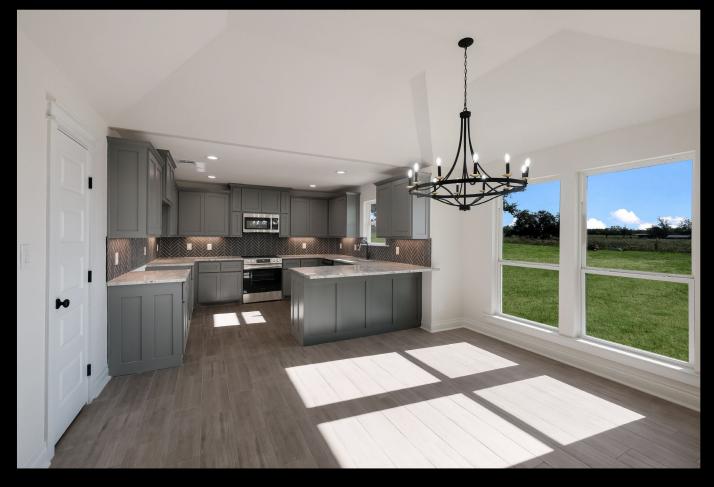

1110 Devine Dr is a new construction home and conveniently located in the Cactus Flats Subdivision in Devine. Custom built with gorgeous curb appeal and situated on a 1/3-acre lot. Skillfully designed floorplan boasts a welcoming entryway leading to the spacious family room with vaulted ceilings, a fireplace, and plenty of windows providing natural light. The dining room and kitchen are open to the family room and offer ample cabinets and counter space. The primary bedroom has vaulted ceilings, a generous walk-in closet, and double vanity. There are two other bedrooms with large closets and a shared bathroom. A centrally located laundry room and an upstairs bonus room over the 2-car garage ready for buildout completes this gem of a home!