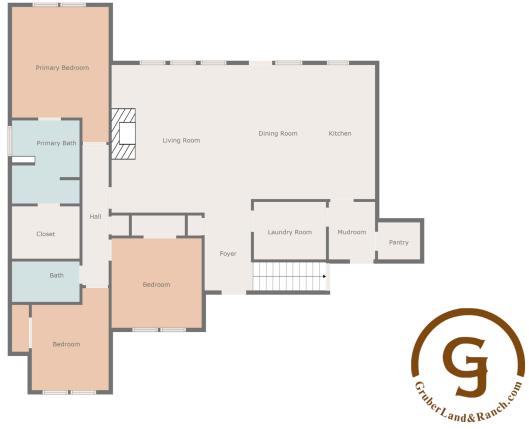

## Attributes:

- 3 bedrooms, 2 baths
- 1/3-acre lot
- Open floorplan design
- Rock fireplace
- Primary suite with vaulted ceiling, large walk-in closet, and double vanity
- Covered back porch
- 2-car garage
- Upstairs bonus room over the garage ready for buildout
- Security camera over the garage

1112 Devine Dr is a new construction home and conveniently located in the Cactus Flats Subdivision in Devine. Custom built with gorgeous curb appeal and situated on a 1/3acre lot. Skillfully designed floorplan boasts a welcoming entryway leading to the spacious family room with vaulted ceilings, a fireplace, and plenty of windows providing natural light. The dining room and kitchen are open to the family room and offer a center island and ample cabinets and counter space. The primary bedroom has vaulted ceilings, a generous walk-in closet, and double vanity. There are two other bedrooms with large closets and a shared bathroom. A centrally located laundry room and an upstairs bonus room over the 2-car garage ready for buildout completes this gem of a home!