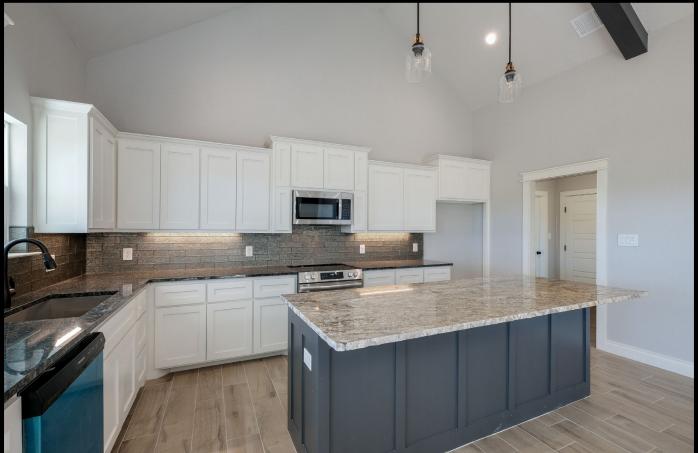

1112 Devine Dr is a new construction home and conveniently located in the Cactus Flats Subdivision in Devine. Custom built with gorgeous curb appeal and situated on a 1/3acre lot. Skillfully designed floorplan boasts a welcoming entryway leading to the spacious family room with vaulted ceilings, a fireplace, and plenty of windows providing natural light. The dining room and kitchen are open to the family room and offer a center island and ample cabinets and counter space. The primary bedroom has vaulted ceilings, a generous walk-in closet, and double vanity. There are two other bedrooms with large closets and a shared bathroom. A centrally located laundry room and an upstairs bonus room over the 2-car garage ready for buildout completes this gem of a home!