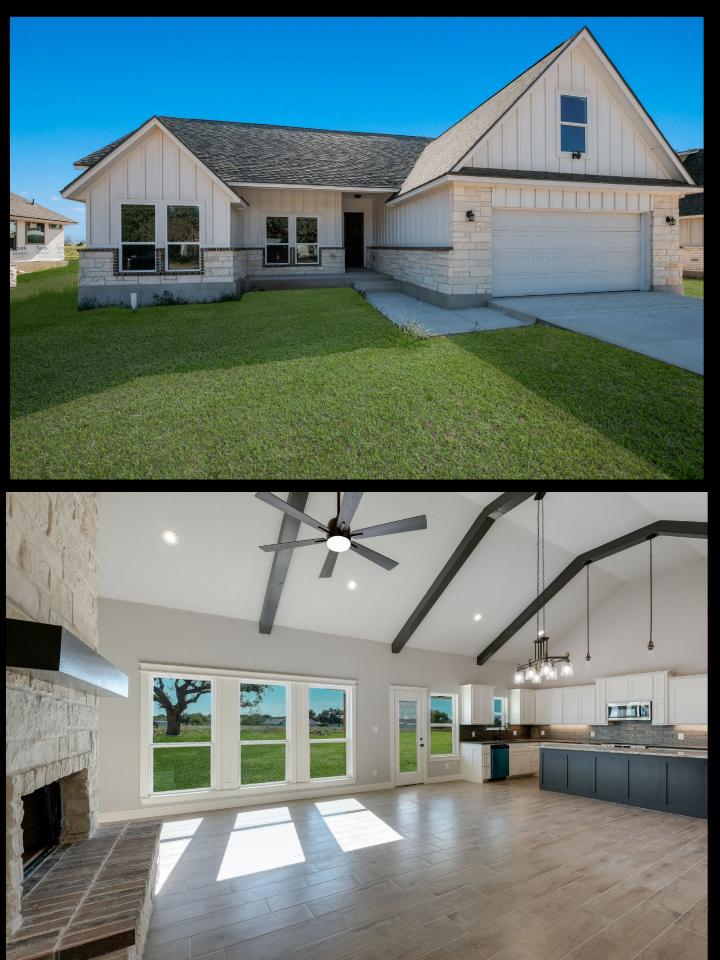

## Attributes:

- 3 bedrooms, 2 baths
- 1/3-acre lot
- Open floorplan design
- Rock fireplace
- Primary suite with vaulted ceiling, large walk-in closet, and double vanity
- Covered back porch
- 2-car garage
- Upstairs bonus room over the garage ready for buildout
- Security camera over the garage

1112 Devine Dr is a new construction home and conveniently located in the Cactus Flats Subdivision in Devine. Custom built with gorgeous curb appeal and situated on a 1/3acre lot. Skillfully designed floorplan boasts a welcoming entryway leading to the spacious family room with vaulted ceilings, a fireplace, and plenty of windows providing natural light. The dining room and kitchen are open to the family room and offer a center island and ample cabinets and counter space. The primary bedroom has vaulted ceilings, a generous walk-in closet, and double vanity. There are two other bedrooms with large closets and a shared bathroom. A centrally located laundry room and an upstairs bonus room over the 2-car garage ready for buildout completes this gem of a home!