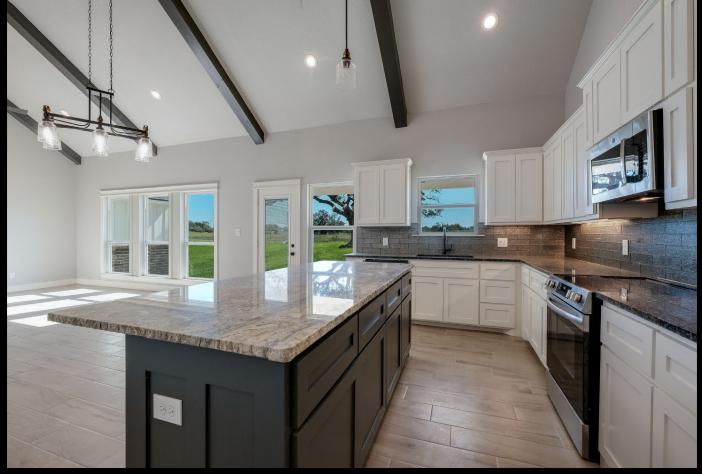

1112 Devine Dr is a new construction home and conveniently located in the Cactus Flats Subdivision in Devine. Custom built with gorgeous curb appeal and situated on a 1/3acre lot. Skillfully designed floorplan boasts a welcoming entryway leading to the spacious family room with vaulted ceilings, a fireplace, and plenty of windows providing natural light. The dining room and kitchen are open to the family room and offer a center island and ample cabinets and counter space. The primary bedroom has vaulted ceilings, a generous walk-in closet, and double vanity. There are two other bedrooms with large closets and a shared bathroom. A centrally located laundry room and an upstairs bonus room over the 2-car garage ready for buildout completes this gem of a home!