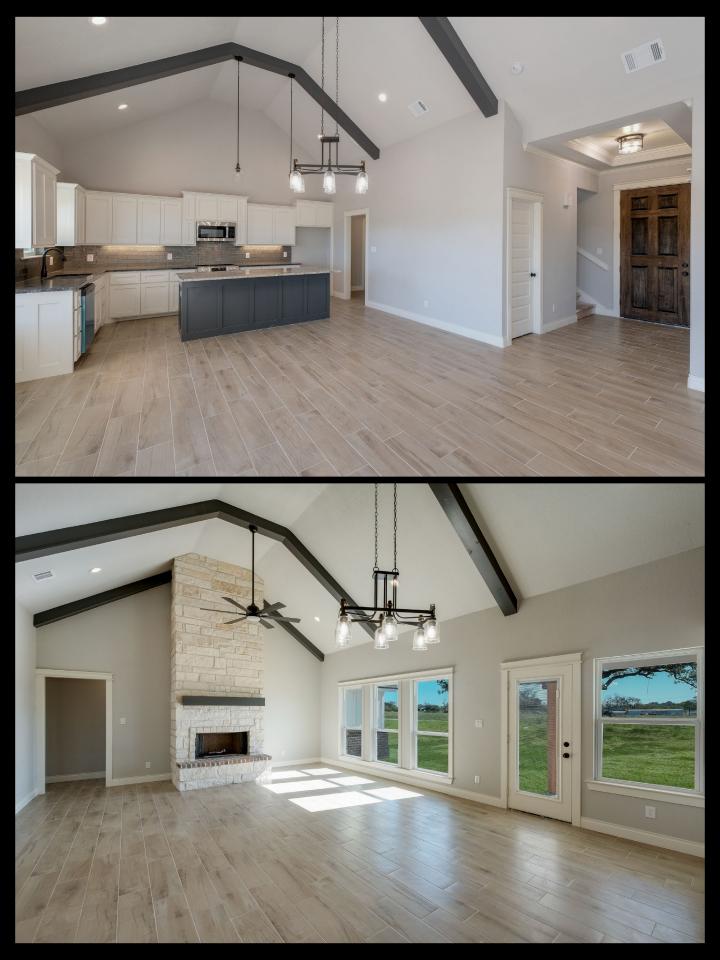

## Attributes:

- 3 bedrooms, 2 baths
- 1/3-acre lot
- Open floorplan design
- Rock fireplace
- Primary suite with vaulted ceiling, large walk-in closet, and double vanity
- Covered back porch
- 2-car garage
- Upstairs bonus room over the garage ready for buildout
- Security camera over the garage

1112 Devine Dr is a new construction home and conveniently located in the Cactus Flats Subdivision in Devine. Custom built with gorgeous curb appeal and situated on a 1/3acre lot. Skillfully designed floorplan boasts a welcoming entryway leading to the spacious family room with vaulted ceilings, a fireplace, and plenty of windows providing natural light. The dining room and kitchen are open to the family room and offer a center island and ample cabinets and counter space. The primary bedroom has vaulted ceilings, a generous walk-in closet, and double vanity. There are two other bedrooms with large closets and a shared bathroom. A centrally located laundry room and an upstairs bonus room over the 2-car garage ready for buildout completes this gem of a home!