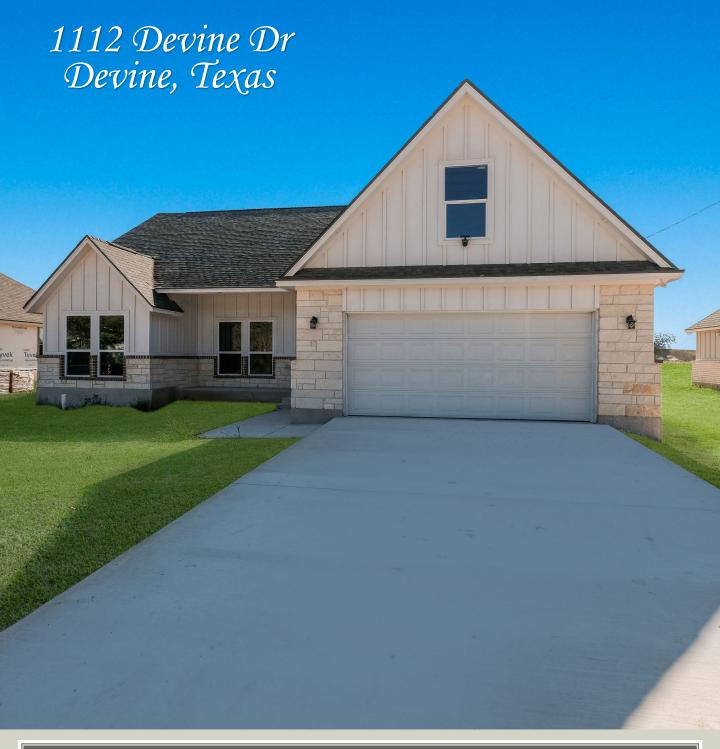

1112 Devine Dr is a new construction home and conveniently located in the Cactus Flats Subdivision in Devine. Custom built with gorgeous curb appeal and situated on a 1/3acre lot. Skillfully designed floorplan boasts a welcoming entryway leading to the spacious family room with vaulted ceilings, a fireplace, and plenty of windows providing natural light. The dining room and kitchen are open to the family room and offer a center island and ample cabinets and counter space. The primary bedroom has vaulted ceilings, a generous walk-in closet, and double vanity. There are two other bedrooms with large closets and a shared bathroom. A centrally located laundry room and an upstairs bonus room over the 2-car garage ready for buildout completes this gem of a home!