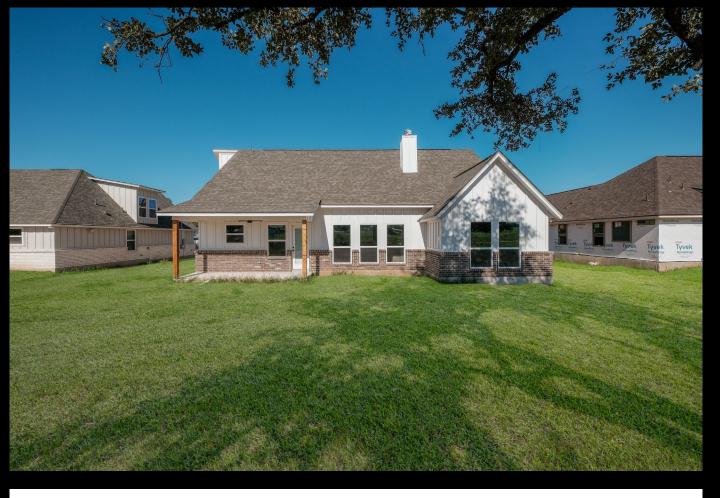

1112 Devine Dr is a new construction home and conveniently located in the Cactus Flats Subdivision in Devine. Custom built with gorgeous curb appeal and situated on a 1/3acre lot. Skillfully designed floorplan boasts a welcoming entryway leading to the spacious family room with vaulted ceilings, a fireplace, and plenty of windows providing natural light. The dining room and kitchen are open to the family room and offer a center island and ample cabinets and counter space. The primary bedroom has vaulted ceilings, a generous walk-in closet, and double vanity. There are two other bedrooms with large closets and a shared bathroom. A centrally located laundry room and an upstairs bonus room over the 2-car garage ready for buildout completes this gem of a home!