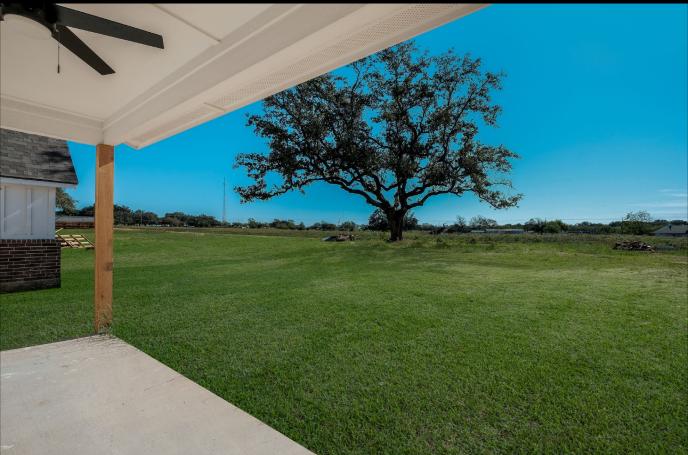

## Attributes:

- 3 bedrooms, 2 baths
- 1/3-acre lot
- Open floorplan design
- Rock fireplace
- Primary suite with vaulted ceiling, large walk-in closet, and double vanity
- Covered back porch
- 2-car garage
- Upstairs bonus room over the garage ready for buildout
- Security camera over the garage

1112 Devine Dr is a new construction home and conveniently located in the Cactus Flats Subdivision in Devine. Custom built with gorgeous curb appeal and situated on a 1/3acre lot. Skillfully designed floorplan boasts a welcoming entryway leading to the spacious family room with vaulted ceilings, a fireplace, and plenty of windows providing natural light. The dining room and kitchen are open to the family room and offer a center island and ample cabinets and counter space. The primary bedroom has vaulted ceilings, a generous walk-in closet, and double vanity. There are two other bedrooms with large closets and a shared bathroom. A centrally located laundry room and an upstairs bonus room over the 2-car garage ready for buildout completes this gem of a home!