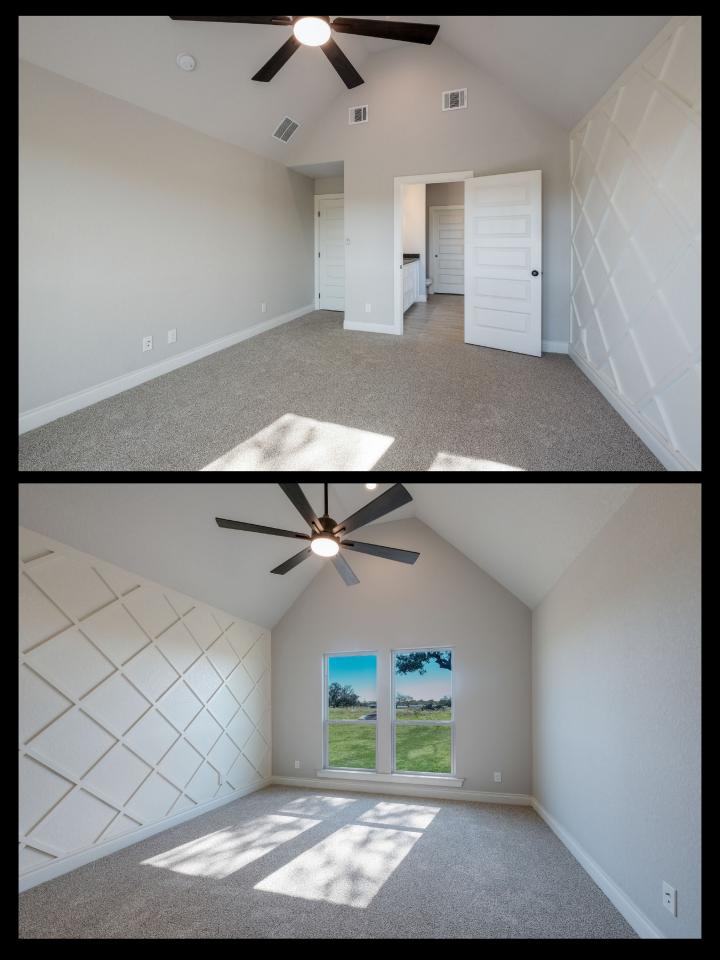

## Attributes:

- 3 bedrooms, 2 baths
- 1/3-acre lot
- Open floorplan design
- Rock fireplace
- Primary suite with vaulted ceiling, large walk-in closet, and double vanity
- Covered back porch
- 2-car garage
- Upstairs bonus room over the garage ready for buildout
- Security camera over the garage

1112 Devine Dr is a new construction home and conveniently located in the Cactus Flats Subdivision in Devine. Custom built with gorgeous curb appeal and situated on a 1/3acre lot. Skillfully designed floorplan boasts a welcoming entryway leading to the spacious family room with vaulted ceilings, a fireplace, and plenty of windows providing natural light. The dining room and kitchen are open to the family room and offer a center island and ample cabinets and counter space. The primary bedroom has vaulted ceilings, a generous walk-in closet, and double vanity. There are two other bedrooms with large closets and a shared bathroom. A centrally located laundry room and an upstairs bonus room over the 2-car garage ready for buildout completes this gem of a home!