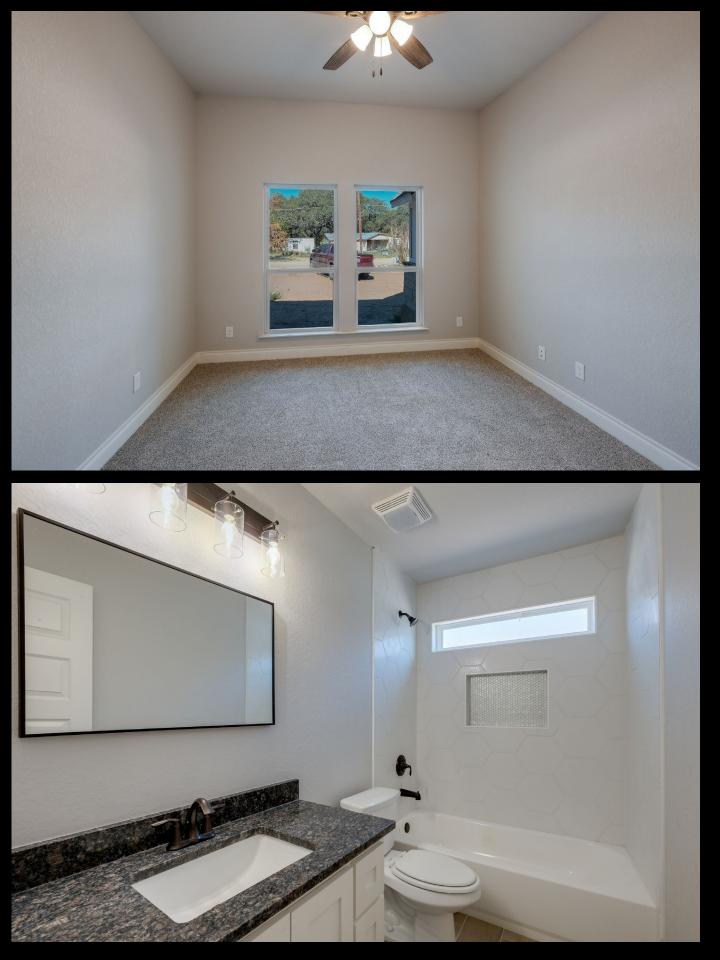

## Attributes:

- 3 bedrooms, 2 baths
- 1/3-acre lot
- Open floorplan design
- Rock fireplace
- Primary suite with vaulted ceiling, large walk-in closet, and double vanity
- Covered back porch
- 2-car garage
- Upstairs bonus room over the garage ready for buildout
- Security camera over the garage

1112 Devine Dr is a new construction home and conveniently located in the Cactus Flats Subdivision in Devine. Custom built with gorgeous curb appeal and situated on a 1/3acre lot. Skillfully designed floorplan boasts a welcoming entryway leading to the spacious family room with vaulted ceilings, a fireplace, and plenty of windows providing natural light. The dining room and kitchen are open to the family room and offer a center island and ample cabinets and counter space. The primary bedroom has vaulted ceilings, a generous walk-in closet, and double vanity. There are two other bedrooms with large closets and a shared bathroom. A centrally located laundry room and an upstairs bonus room over the 2-car garage ready for buildout completes this gem of a home!