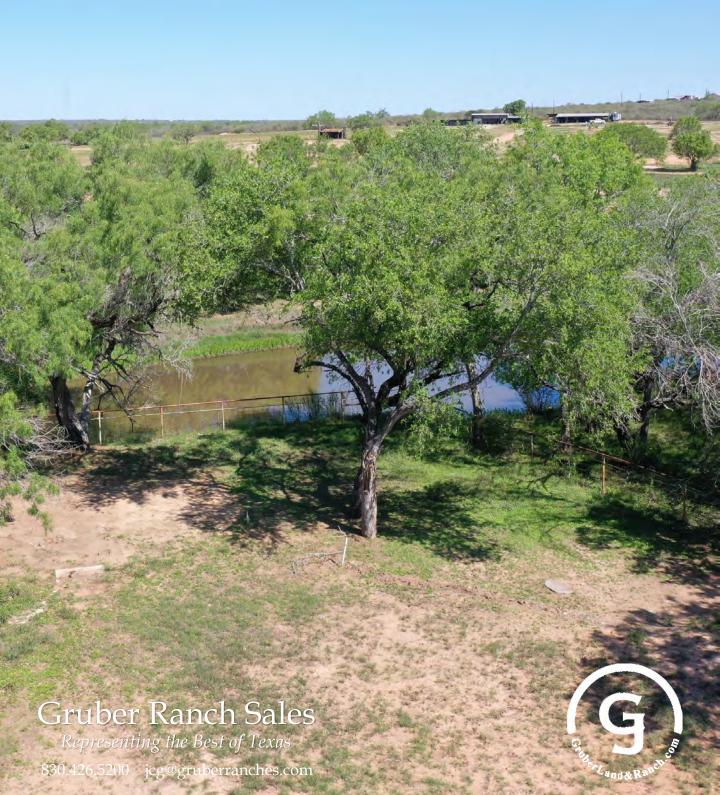

## 7 ± Acres

Hwy 173 N | Devine, TX | Medina County

This attractive 7 +/- acres is located on Highway 173, approximately 15 miles from Hondo and 7 miles from Devine. Access to the property is from Highway 173 and a private road that leads to the northern boundary. There is a Medina Electric meter and one East Medina water meter on the property, with the potential to add additional water meters. The landscape features a pond and several large trees, which not only enhance aesthetic appeal but also provide shade and natural beauty. With its prime location, accessible utilities, and pleasant surroundings, this property is ready for you to make it your