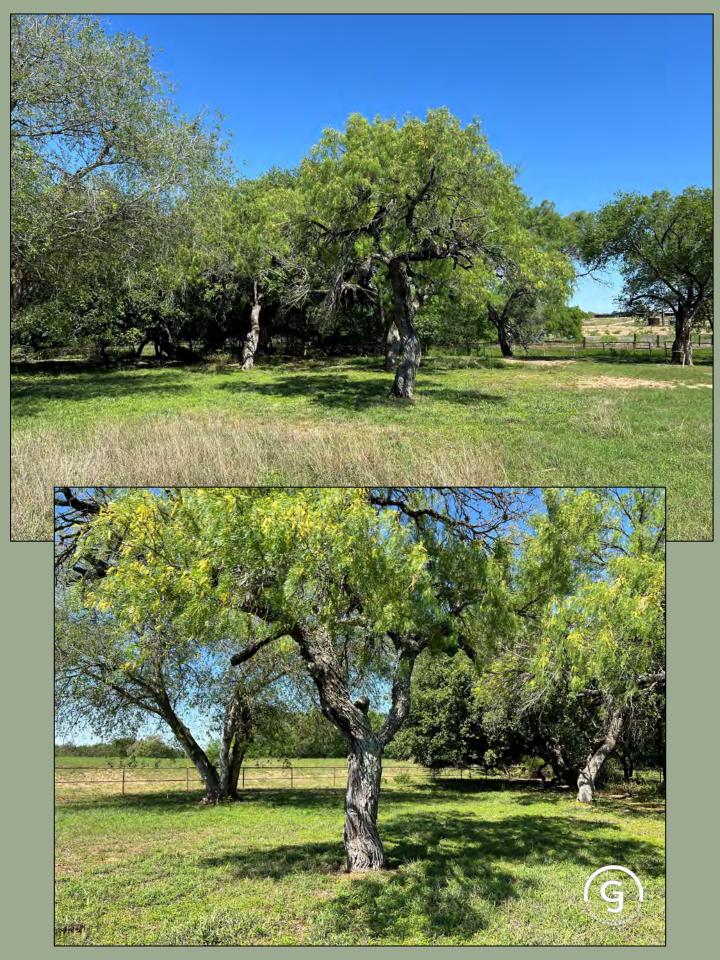

## 7 ± Acres

Hwy 173 N | Devine, TX | Medina County

This attractive 7 +/- acres is located on Highway 173, approximately 15 miles from Hondo and 7 miles from Devine. Access to the property is from Highway 173 and a private road that leads to the northern boundary. There is a Medina Electric meter and one East Medina water meter on the property, with the potential to add additional water meters. The landscape features a pond and several large trees, which not only enhance aesthetic appeal but also provide shade and natural beauty. With its prime location, accessible utilities, and pleasant surroundings, this property is ready for you to make it your

own.