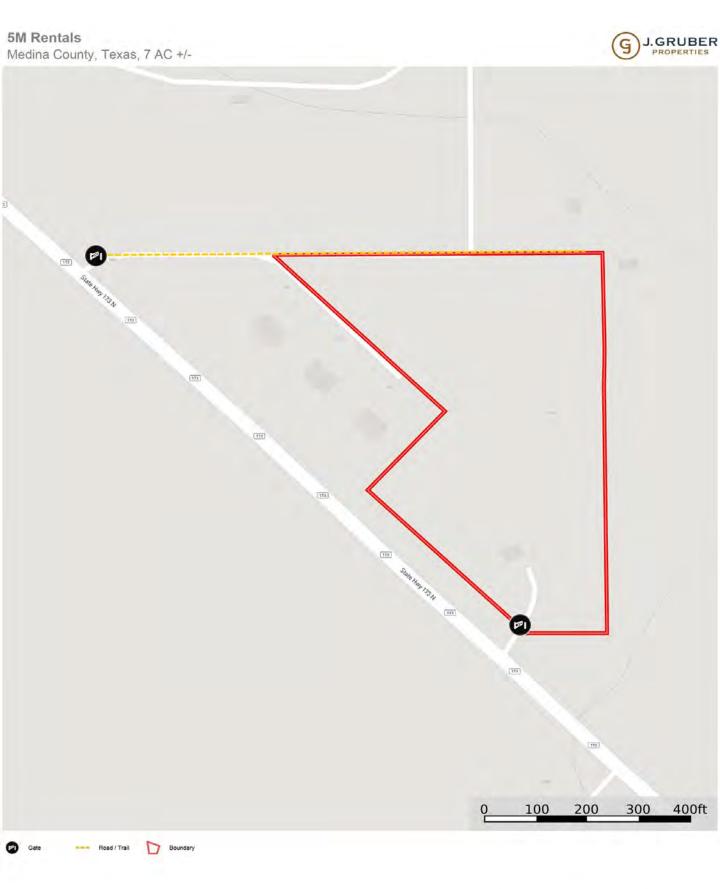

## 7 ± Acres

Hwy 173 N | Devine, TX | Medina County

This attractive 7 +/- acres is located on Highway 173, approximately 15 miles from Hondo and 7 miles from Devine. Access to the property is from Highway 173 and a private road that leads to the northern boundary. There is a Medina Electric meter and one East Medina water meter on the property, with the potential to add additional water meters. The landscape features a pond and several large trees, which not only enhance aesthetic appeal but also provide shade and natural beauty. With its prime location, accessible utilities, and pleasant surroundings, this property is ready for you to make it your

own.