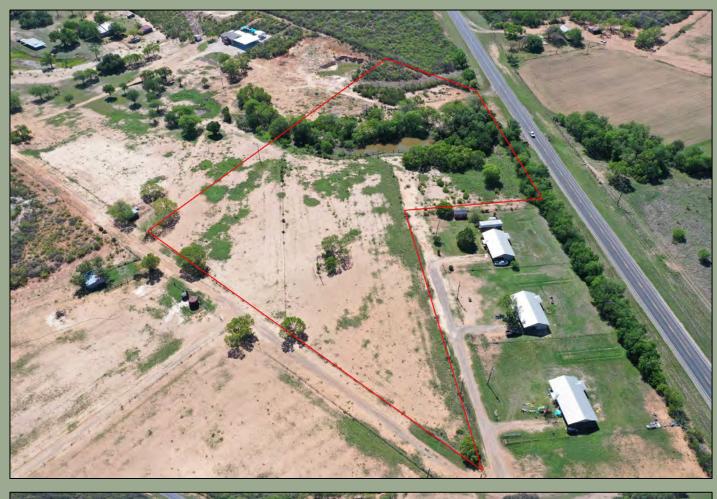

## 7 ± Acres

Hwy 173 N | Devine, TX | Medina County

This attractive 7 +/- acres is located on Highway 173, approximately 15 miles from Hondo and 7 miles from Devine. Access to the property is from Highway 173 and a private road that leads to the northern boundary. There is a Medina Electric meter and one East Medina water meter on the property, with the potential to add additional water meters. The landscape features a pond and several large trees, which not only enhance aesthetic appeal but also provide shade and natural beauty. With its prime location, accessible utilities, and pleasant surroundings, this property is ready for you to make it your

own.