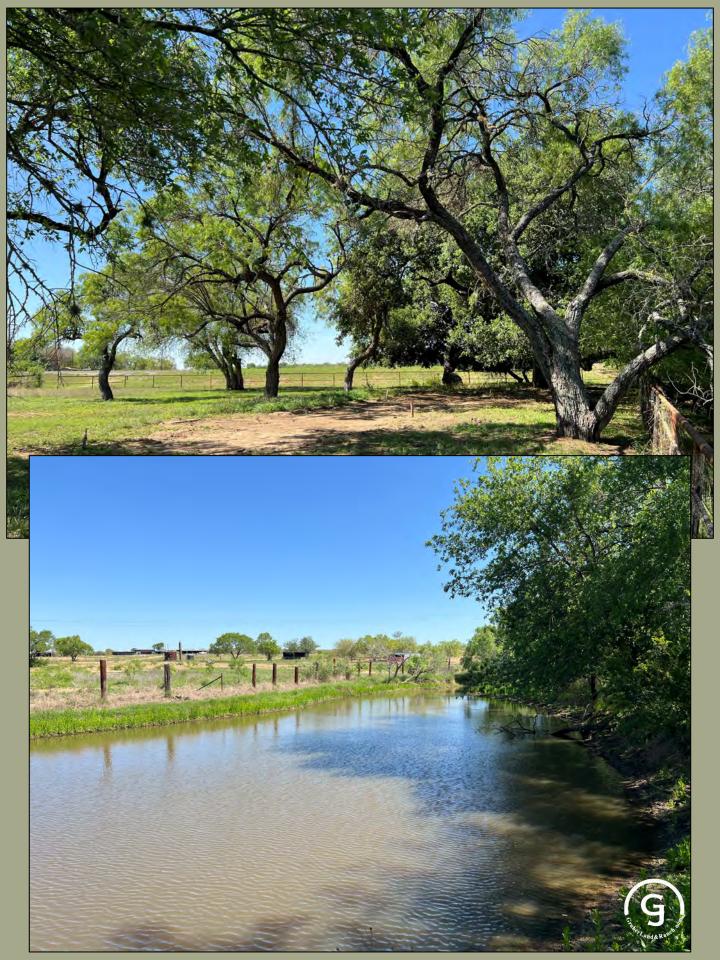

## 7 ± Acres

Hwy 173 N | Devine, TX | Medina County

This attractive 7 +/- acres is located on Highway 173, approximately 15 miles from Hondo and 7 miles from Devine. Access to the property is from Highway 173 and a private road that leads to the northern boundary. There is a Medina Electric meter and one East Medina water meter on the property, with the potential to add additional water meters. The landscape features a pond and several large trees, which not only enhance aesthetic appeal but also provide shade and natural beauty. With its prime location, accessible utilities, and pleasant surroundings, this property is ready for you to make it your

own.