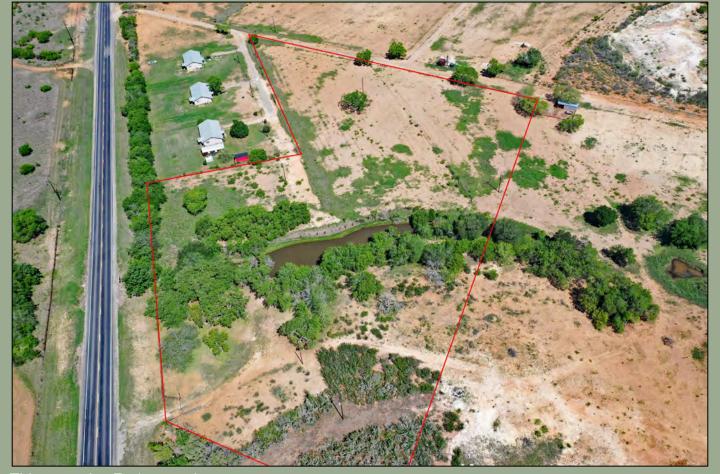

## 7 ± Acres

Hwy 173 N | Devine, TX | Medina County

This attractive 7 +/- acres is located on Highway 173, approximately 15 miles from Hondo and 7 miles from Devine. Access to the property is from Highway 173 and a private road that leads to the northern boundary. There is a Medina Electric meter and one East Medina water meter on the property, with the potential to add additional water meters. The landscape features a pond and several large trees, which not only enhance aesthetic appeal but also provide shade and natural beauty. With its prime location, accessible utilities, and pleasant surroundings, this property is ready for you to make it your