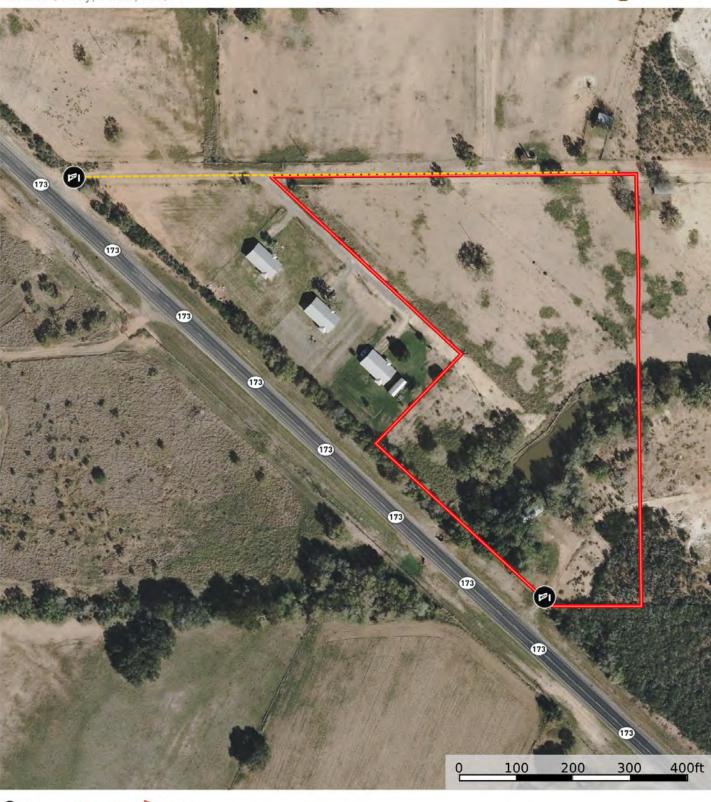

## 7 ± Acres

Hwy 173 N | Devine, TX | Medina County

This attractive 7 +/- acres is located on Highway 173, approximately 15 miles from Hondo and 7 miles from Devine. Access to the property is from Highway 173 and a private road that leads to the northern boundary. There is a Medina Electric meter and one East Medina water meter on the property, with the potential to add additional water meters. The landscape features a pond and several large trees, which not only enhance aesthetic appeal but also provide shade and natural beauty. With its prime location, accessible utilities, and pleasant surroundings, this property is ready for you to make it your