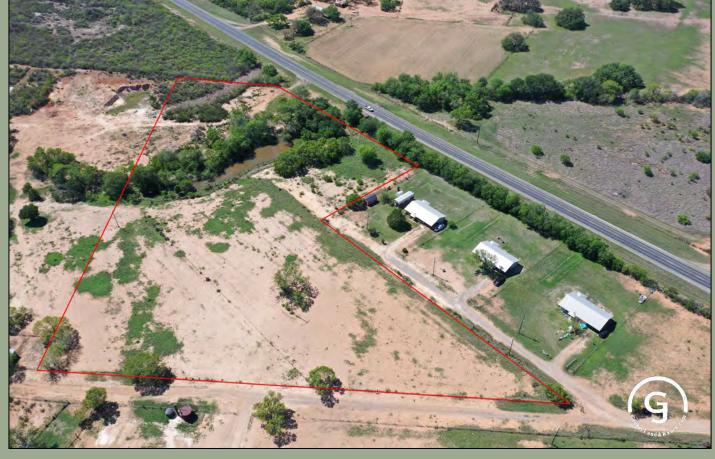

## 7 ± Acres

Hwy 173 N | Devine, TX | Medina County

This attractive 7 +/- acres is located on Highway 173, approximately 15 miles from Hondo and 7 miles from Devine. Access to the property is from Highway 173 and a private road that leads to the northern boundary. There is a Medina Electric meter and one East Medina water meter on the property, with the potential to add additional water meters. The landscape features a pond and several large trees, which not only enhance aesthetic appeal but also provide shade and natural beauty. With its prime location, accessible utilities, and pleasant surroundings, this property is ready for you to make it your

own.