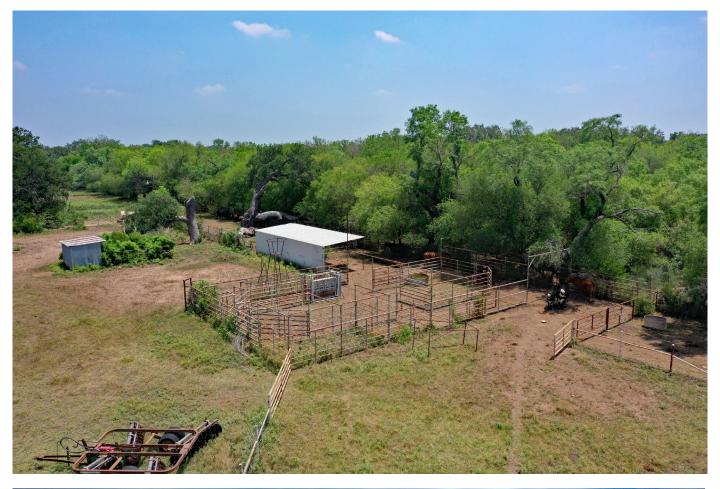

Outside, surrounded by mature trees, a 1200 square foot barn, arena, and cattle pens provide ample space for livestock or hobbies. The serene ambiance extends to the gazebo and firepit, offering the ideal spot for relaxation or gathering under the starlit sky.