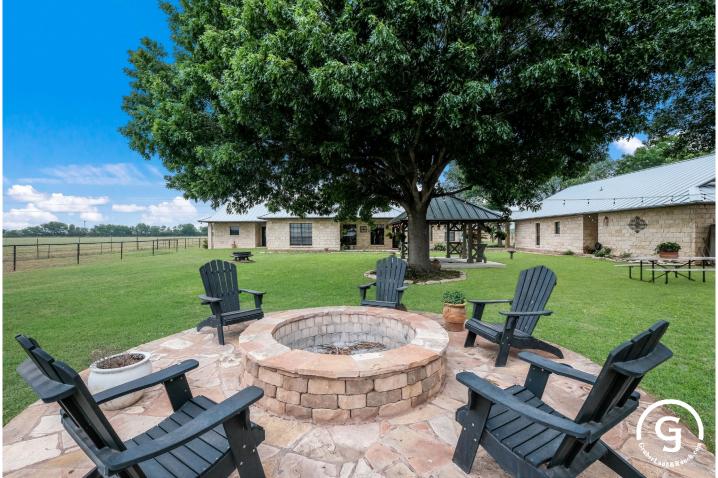

Outside, surrounded by mature trees, a 1200 square foot barn, arena, and cattle pens provide ample space for livestock or hobbies. The serene ambiance extends to the gazebo and firepit, offering the ideal spot for relaxation or gathering under the starlit sky.