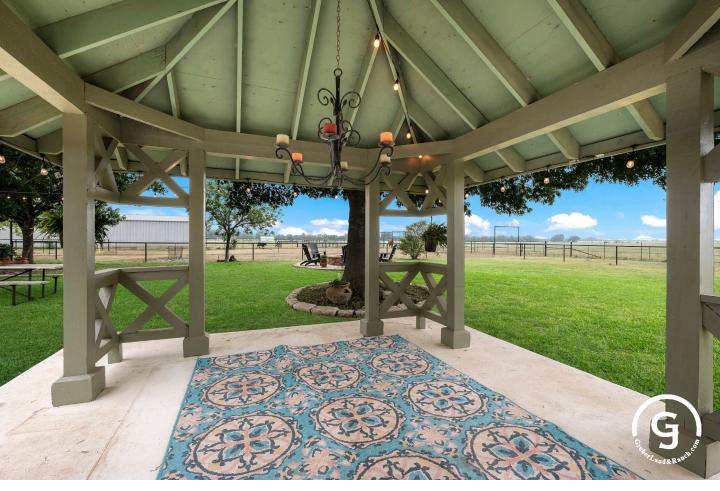

Outside, surrounded by mature trees, a 1200 square foot barn, arena, and cattle pens provide ample space for livestock or hobbies. The serene ambiance extends to the gazebo and firepit, offering the ideal spot for relaxation or gathering under the starlit sky.