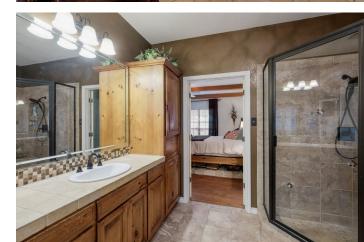

The living room is the heart of the home, featuring a magnificent rock fireplace, vaulted ceilings, and an abundance of natural light that fills the room with warmth and elegance. The large master bedroom is a private sanctuary, complete with double doors that lead to the luxurious master suite with a shower and tub for ultimate relaxation. Two additional bedrooms share a Jack and Jill bathroom, providing convenience and privacy for guests or family members.

## Main House