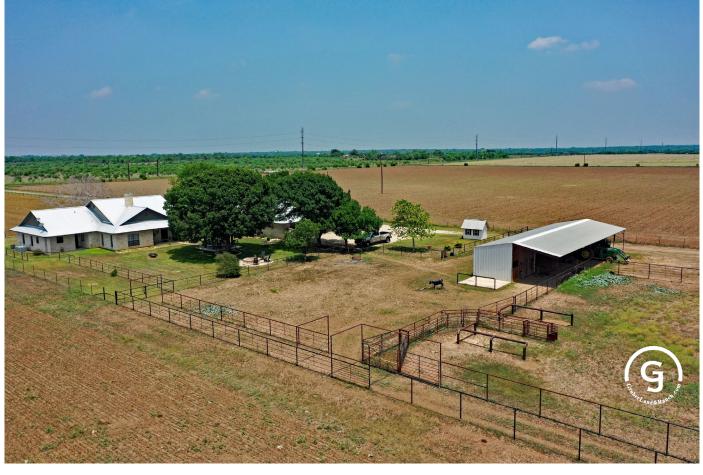

Outside, surrounded by mature trees, a 1200 square foot barn, arena, and cattle pens provide ample space for livestock or hobbies. The serene ambiance extends to the gazebo and firepit, offering the ideal spot for relaxation or gathering under the starlit sky.