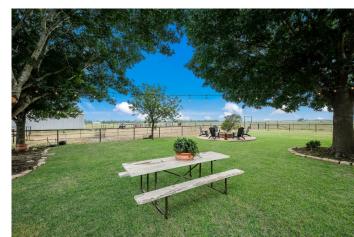

Outside, surrounded by mature trees, a 1200 square foot barn, arena, and cattle pens provide ample space for livestock or hobbies. The serene ambiance extends to the gazebo and firepit, offering the ideal spot for relaxation or gathering under the starlit sky.