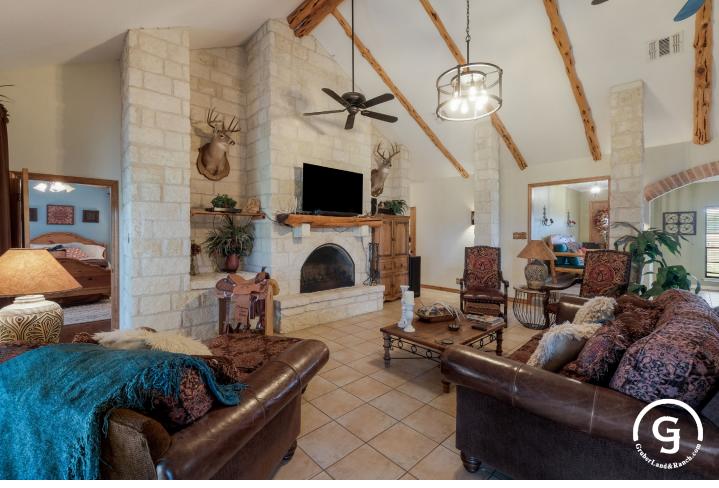

## Main House

**BEDROOMS** 

3.5 **BATHROOMS** 

 $3.409 \pm$ **SQUARE FEET** 

The living room is the heart of the home, featuring a magnificent rock fireplace, vaulted ceilings, and an abundance of natural light that fills the room with warmth and elegance. The large master bedroom is a private sanctuary, complete with double doors that lead to the luxurious master suite with a shower and tub for ultimate relaxation. Two additional bedrooms share a Jack and Jill bathroom, providing convenience and privacy for guests or family members.

## Main House