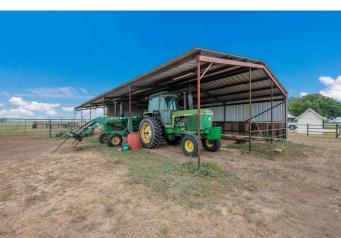

Outside, surrounded by mature trees, a 1200 square foot barn, arena, and cattle pens provide ample space for livestock or hobbies. The serene ambiance extends to the gazebo and firepit, offering the ideal spot for relaxation or gathering under the starlit sky.