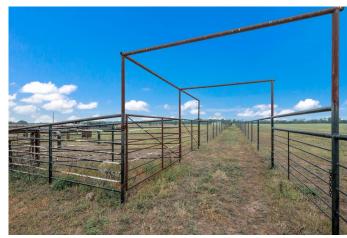

Outside, surrounded by mature trees, a 1200 square foot barn, arena, and cattle pens provide ample space for livestock or hobbies. The serene ambiance extends to the gazebo and firepit, offering the ideal spot for relaxation or gathering under the starlit sky.