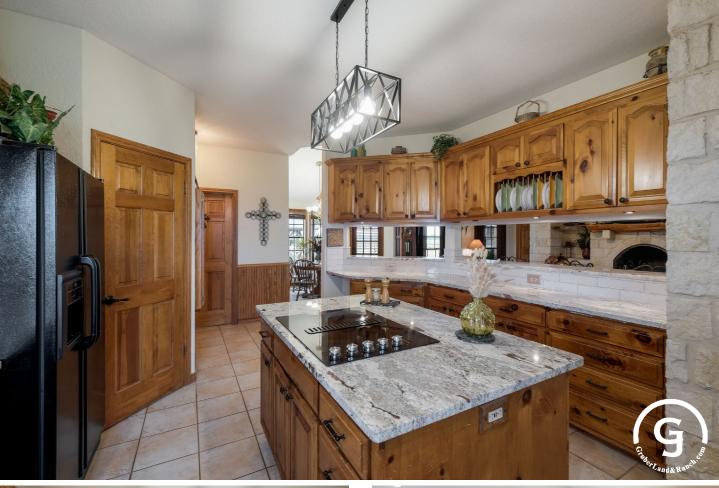

## Guest House

**BEDROOM** 

1.5 **BATHROOMS** 

 $1,064 \pm$ SQUARE FEET Situated on an expansive 95-acres of fertile land, this stunning Rock home offers a perfect blend of luxury and rustic charm. Boasting 4 bedrooms and 3.5 bathrooms, this spacious residence is a haven of comfort and style. The open-concept design seamlessly connects the kitchen, breakfast nook, dining room, and living room, creating an inviting space for entertaining or relaxing.

The living room is the heart of the home, featuring a magnificent rock fireplace, vaulted ceilings, and an abundance of natural light that fills the room with warmth and elegance. The large master bedroom is a private sanctuary, complete with double doors that lead to the luxurious master suite with a shower and tub for ultimate relaxation. Two additional bedrooms share a Jack and Jill bathroom, providing convenience and privacy for guests or family members.

In addition to the bedrooms and living spaces, the home also includes an office space and a large laundry room, offering practicality and functionality for daily living. Adjacent to the home is a charming guest house boasting 1 bedroom, 1.5 baths, a cozy living room, a spacious dining room, and a large kitchen.