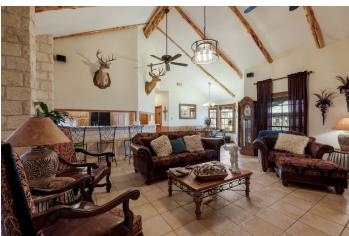

The living room is the heart of the home, featuring a magnificent rock fireplace, vaulted ceilings, and an abundance of natural light that fills the room with warmth and elegance. The large master bedroom is a private sanctuary, complete with double doors that lead to the luxurious master suite with a shower and tub for ultimate relaxation. Two additional bedrooms share a Jack and Jill bathroom, providing convenience and privacy for guests or family members.

## Main House