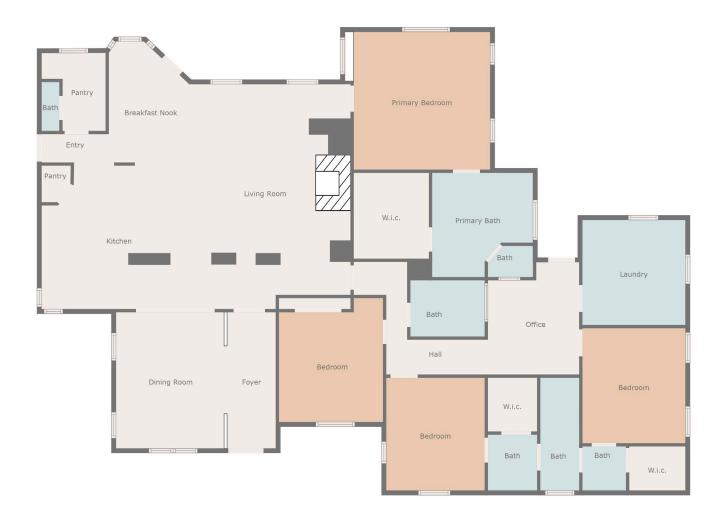

## Main House

**BEDROOMS** 

3.5 **BATHROOMS** 

 $3.409 \pm$ **SQUARE FEET** 

The living room is the heart of the home, featuring a magnificent rock fireplace, vaulted ceilings, and an abundance of natural light that fills the room with warmth and elegance. The large master bedroom is a private sanctuary, complete with double doors that lead to the luxurious master suite with a shower and tub for ultimate relaxation. Two additional bedrooms share a Jack and Jill bathroom, providing convenience and privacy for guests or family members.

In addition to the bedrooms and living spaces, the home also includes an office space and a large laundry room, offering practicality and functionality for daily living. Adjacent to the home is a charming guest house boasting 1 bedroom, 1.5 baths, a cozy living room, a spacious dining room, and a large kitchen.