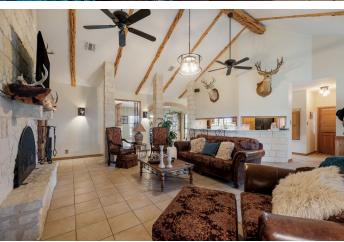

## Main House

**BEDROOMS** 

3.5 **BATHROOMS** 

 $3.409 \pm$ **SQUARE FEET** 

The living room is the heart of the home, featuring a magnificent rock fireplace, vaulted ceilings, and an abundance of natural light that fills the room with warmth and elegance. The large master bedroom is a private sanctuary, complete with double doors that lead to the luxurious master suite with a shower and tub for ultimate relaxation. Two additional bedrooms share a Jack and Jill bathroom, providing convenience and privacy for guests or family members.

## Main House