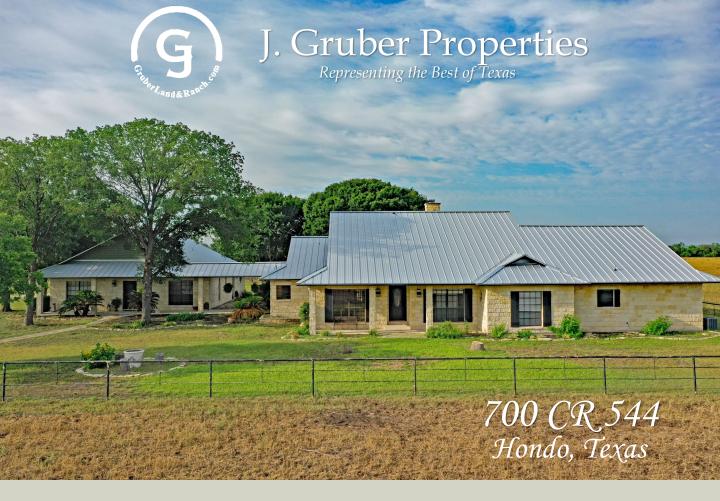

## Main House

**BEDROOMS** 

3.5 **BATHROOMS** 

 $3.409 \pm$ **SQUARE FEET** 

## Guest House

**BEDROOM** 

1.5 **BATHROOMS** 

 $1,064 \pm$ SQUARE FEET Situated on an expansive 95-acres of fertile land, this stunning Rock home offers a perfect blend of luxury and rustic charm. Boasting 4 bedrooms and 3.5 bathrooms, this spacious residence is a haven of comfort and style. The open-concept design seamlessly connects the kitchen, breakfast nook, dining room, and living room, creating an inviting space for entertaining or relaxing.