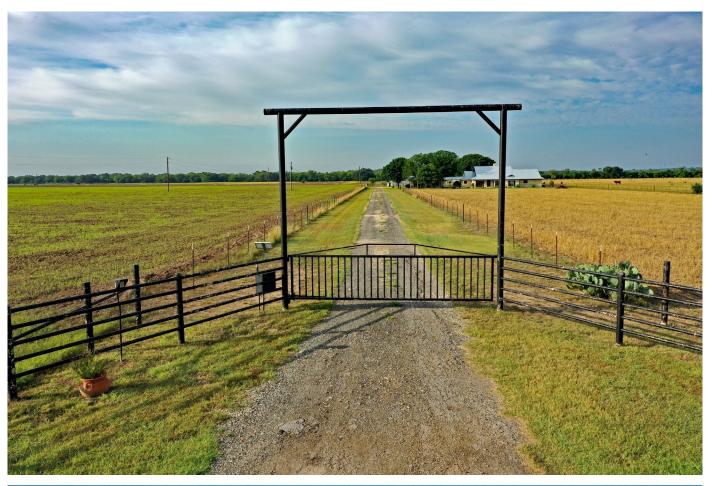

Outside, surrounded by mature trees, a 1200 square foot barn, arena, and cattle pens provide ample space for livestock or hobbies. The serene ambiance extends to the gazebo and firepit, offering the ideal spot for relaxation or gathering under the starlit sky.