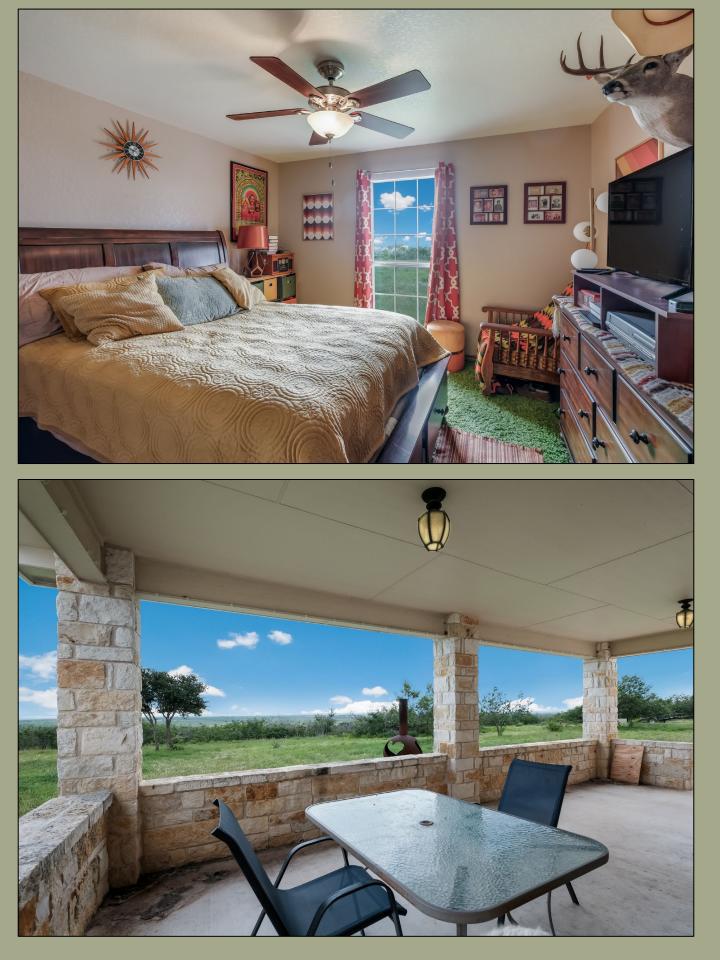

The views from the hilltop are absolutely stunning! Located on this 106 acre ranch is a beautiful custom rock home with 3 bedrooms, and 2 baths. Throughout the home there are wood and tile floors, vaulted ceilings, and spray foam insulation in the wall and attic. The master bedroom has a large walk-in closet and a double vanity bathroom. The other two bedrooms are across the living room and share the hall bathroom. The kitchen has custom cabinets, granite countertops, and stainless steel appliances. Large porches, in the front and rear of the home, capture the beautiful sunrises and sunsets.

This ranch offers plenty of privacy, an abundance of wildlife, and the peaceful tranquility of country living.