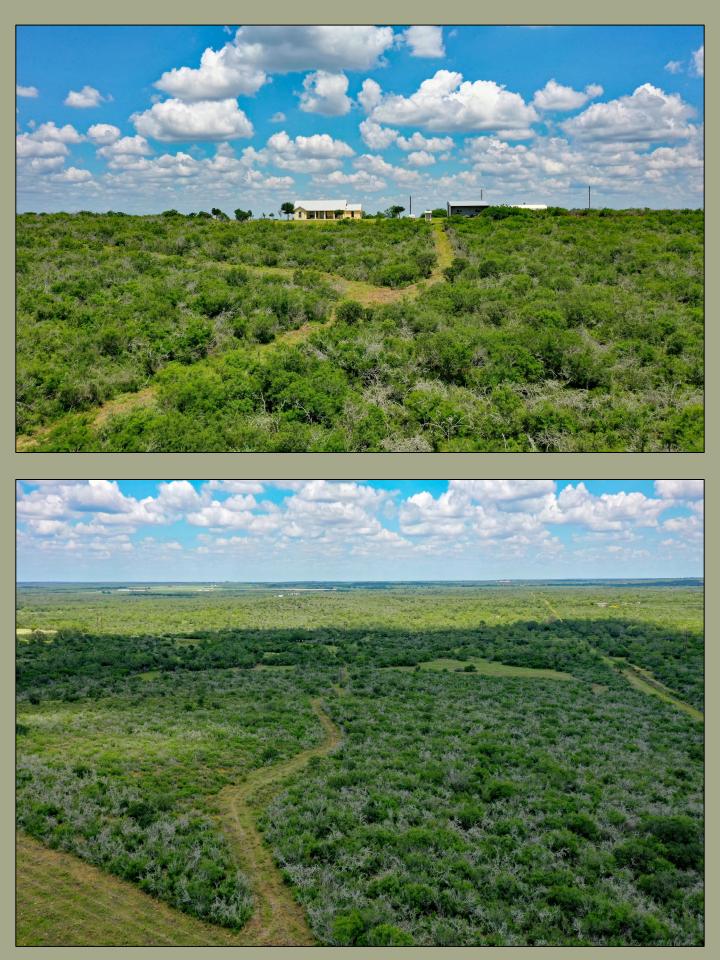

## **Gruber Ranch Sales**

Representing the Best of Texas

1490 CR 747 106 +/- Acres, Medina County

116

Located in Medina County 3 miles east of Yancey, 15 miles south of Hondo, and 17 miles west of Devine, is this picturesque 106 +/- acre homestead. This ranch offers paved County Road frontage and peaceful country living.

This ranch offers plenty of privacy, an abundance of wildlife, and the peaceful tranquility of country living.