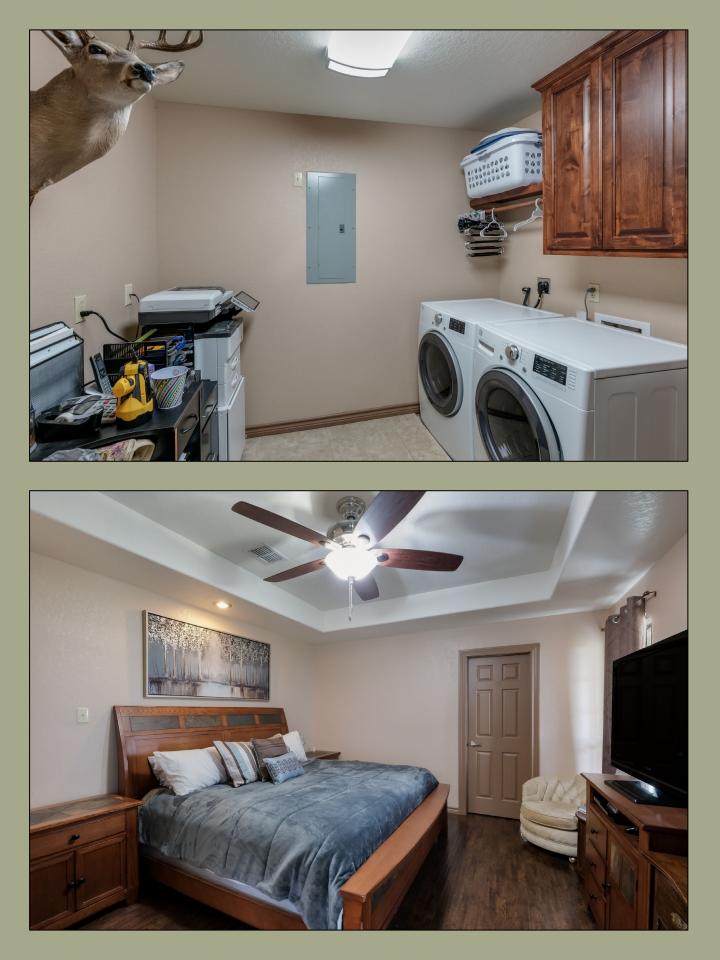

Other improvements on the ranch include a metal barn with concrete floors, living quarters, and two large rollup doors. The water well supplies water to the house, barn, and water troughs throughout the ranch.