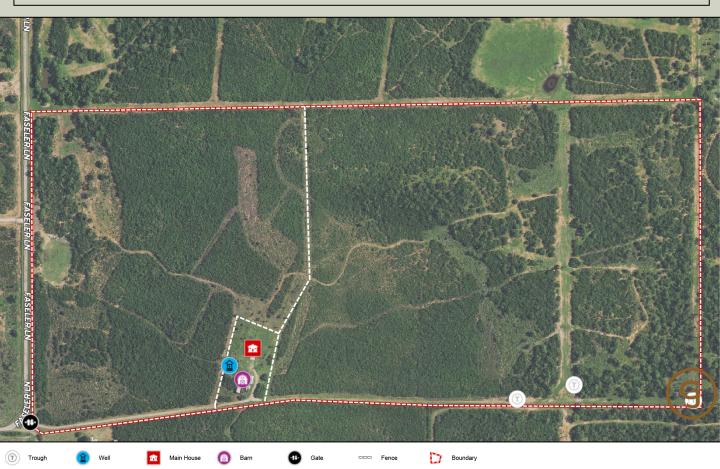

## **Gruber Ranch Sales**

Representing the Best of Texas

1490 CR 747 106 +/- Acres, Medina County

116

Located in Medina County 3 miles east of Yancey, 15 miles south of Hondo, and 17 miles west of Devine, is this picturesque 106 +/- acre homestead. This ranch offers paved County Road frontage and peaceful country living.

Other improvements on the ranch include a metal barn with concrete floors, living quarters, and two large rollup doors. The water well supplies water to the house, barn, and water troughs throughout the ranch.

## FEATURES:

- 106 +/- Acres
- Custom 3BR/2BA
- Barn with living quarters

A

- Water well
- Hilltop views
- CR frontage
- Abundant wildlife
- Low fenced
- Ag Exemption