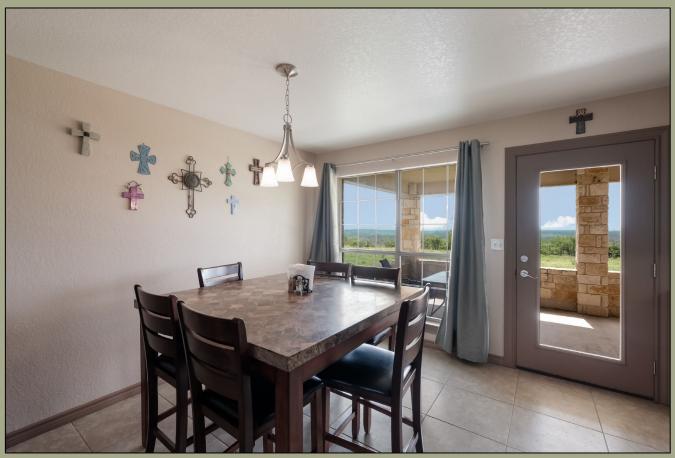

The views from the hilltop are absolutely stunning! Located on this 106 acre ranch is a beautiful custom rock home with 3 bedrooms, and 2 baths. Throughout the home there are wood and tile floors, vaulted ceilings, and spray foam insulation in the wall and attic. The master bedroom has a large walk-in closet and a double vanity bathroom. The other two bedrooms are across the living room and share the hall bathroom. The kitchen has custom cabinets, granite countertops, and stainless steel appliances. Large porches, in the front and rear of the home, capture the beautiful sunrises and sunsets.