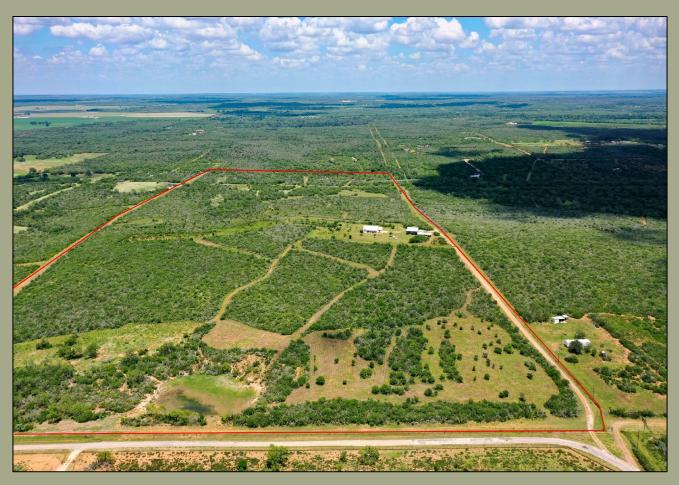

## **Gruber Ranch Sales**

Representing the Best of Texas

1490 CR 747 106 +/- Acres, Medina County

116

Located in Medina County 3 miles east of Yancey, 15 miles south of Hondo, and 17 miles west of Devine, is this picturesque 106 +/- acre homestead. This ranch offers paved County Road frontage and peaceful country living.

This ranch offers plenty of privacy, an abundance of wildlife, and the peaceful tranquility of country living.

## FEATURES:

- 106 +/- Acres
- Custom 3BR/2BA
- Barn with living quarters

A

- Water well
- Hilltop views
- CR frontage
- Abundant wildlife
- Low fenced
- Ag Exemption