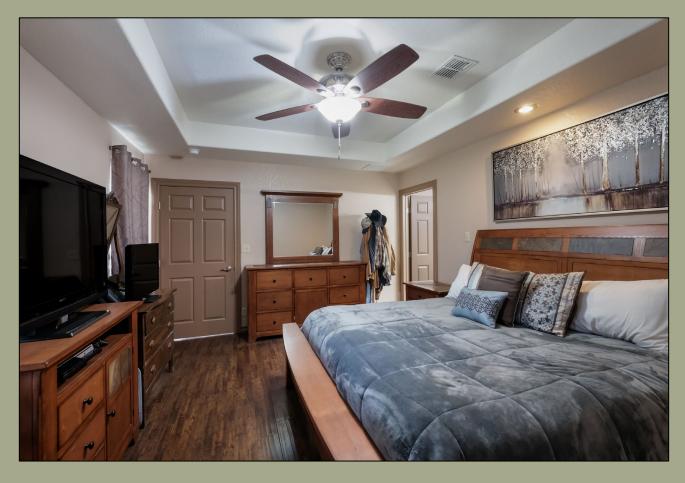

The views from the hilltop are absolutely stunning! Located on this 106 acre ranch is a beautiful custom rock home with 3 bedrooms, and 2 baths. Throughout the home there are wood and tile floors, vaulted ceilings, and spray foam insulation in the wall and attic. The master bedroom has a large walk-in closet and a double vanity bathroom. The other two bedrooms are across the living room and share the hall bathroom. The kitchen has custom cabinets, granite countertops, and stainless steel appliances. Large porches, in the front and rear of the home, capture the beautiful sunrises and sunsets.