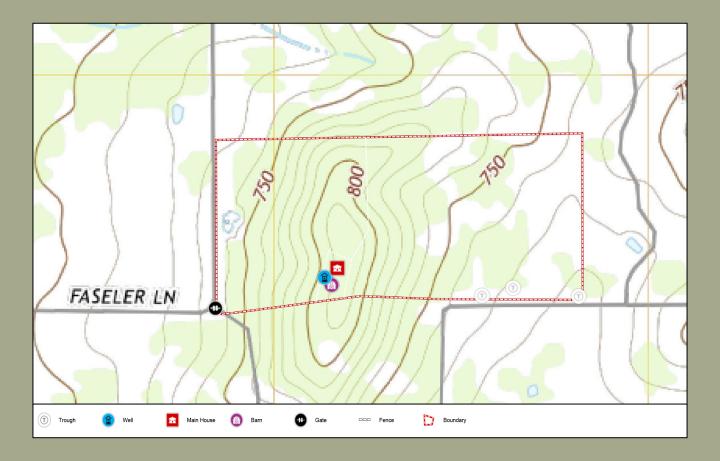

## **Gruber Ranch Sales**

Representing the Best of Texas

1490 CR 747 106 +/- Acres, Medina County

116

Located in Medina County 3 miles east of Yancey, 15 miles south of Hondo, and 17 miles west of Devine, is this picturesque 106 +/- acre homestead. This ranch offers paved County Road frontage and peaceful country living.

The views from the hilltop are absolutely stunning! Located on this 106 acre ranch is a beautiful custom rock home with 3 bedrooms, and 2 baths. Throughout the home there are wood and tile floors, vaulted ceilings, and spray foam insulation in the wall and attic. The master bedroom has a large walk-in closet and a double vanity bathroom. The other two bedrooms are across the living room and share the hall bathroom. The kitchen has custom cabinets, granite countertops, and stainless steel appliances. Large porches, in the front and rear of the home, capture the beautiful sunrises and sunsets.

## FEATURES:

- 106 +/- Acres
- Custom 3BR/2BA
- Barn with living quarters

A

- Water well
- Hilltop views
- CR frontage
- Abundant wildlife
- Low fenced
- Ag Exemption