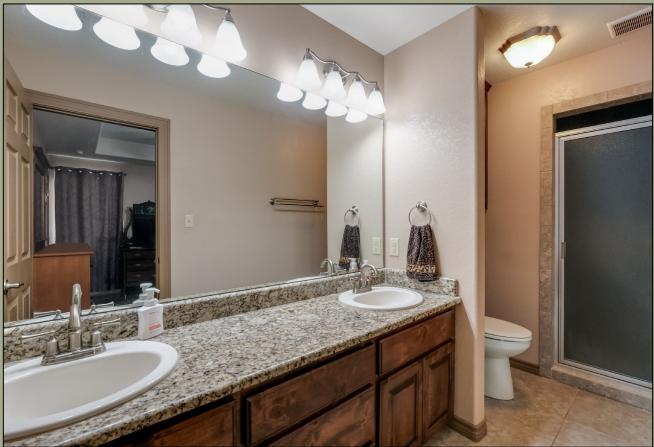

The views from the hilltop are absolutely stunning! Located on this 106 acre ranch is a beautiful custom rock home with 3 bedrooms, and 2 baths. Throughout the home there are wood and tile floors, vaulted ceilings, and spray foam insulation in the wall and attic. The master bedroom has a large walk-in closet and a double vanity bathroom. The other two bedrooms are across the living room and share the hall bathroom. The kitchen has custom cabinets, granite countertops, and stainless steel appliances. Large porches, in the front and rear of the home, capture the beautiful sunrises and sunsets.