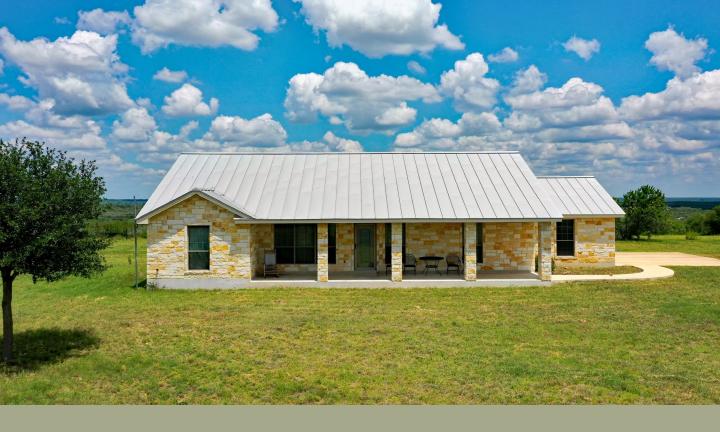

The views from the hilltop are absolutely stunning! Located on this 106 acre ranch is a beautiful custom rock home with 3 bedrooms, and 2 baths. Throughout the home there are wood and tile floors, vaulted ceilings, and spray foam insulation in the wall and attic. The master bedroom has a large walk-in closet and a double vanity bathroom. The other two bedrooms are across the living room and share the hall bathroom. The kitchen has custom cabinets, granite countertops, and stainless steel appliances. Large porches, in the front and rear of the home, capture the beautiful sunrises and sunsets.

## FEATURES:

- 106 +/- Acres
- Custom 3BR/2BA
- Barn with living quarters

A

- Water well
- Hilltop views
- CR frontage
- Abundant wildlife
- Low fenced
- Ag Exemption