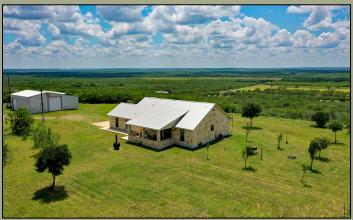

Other improvements on the ranch include a metal barn with concrete floors, living quarters, and two large rollup doors. The water well supplies water to the house, barn, and water troughs throughout the ranch.

## FEATURES:

- 106 +/- Acres
- Custom 3BR/2BA
- Barn with living quarters

A

- Water well
- Hilltop views
- CR frontage
- Abundant wildlife
- Low fenced
- Ag Exemption