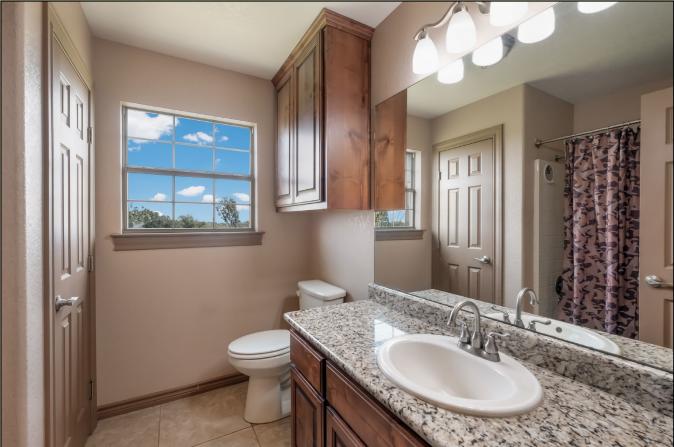

The views from the hilltop are absolutely stunning! Located on this 106 acre ranch is a beautiful custom rock home with 3 bedrooms, and 2 baths. Throughout the home there are wood and tile floors, vaulted ceilings, and spray foam insulation in the wall and attic. The master bedroom has a large walk-in closet and a double vanity bathroom. The other two bedrooms are across the living room and share the hall bathroom. The kitchen has custom cabinets, granite countertops, and stainless steel appliances. Large porches, in the front and rear of the home, capture the beautiful sunrises and sunsets.