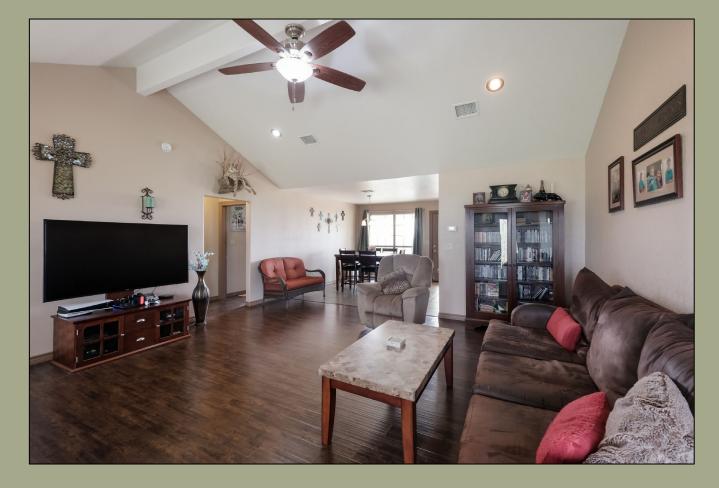

The views from the hilltop are absolutely stunning! Located on this 106 acre ranch is a beautiful custom rock home with 3 bedrooms, and 2 baths. Throughout the home there are wood and tile floors, vaulted ceilings, and spray foam insulation in the wall and attic. The master bedroom has a large walk-in closet and a double vanity bathroom. The other two bedrooms are across the living room and share the hall bathroom. The kitchen has custom cabinets, granite countertops, and stainless steel appliances. Large porches, in the front and rear of the home, capture the beautiful sunrises and sunsets.