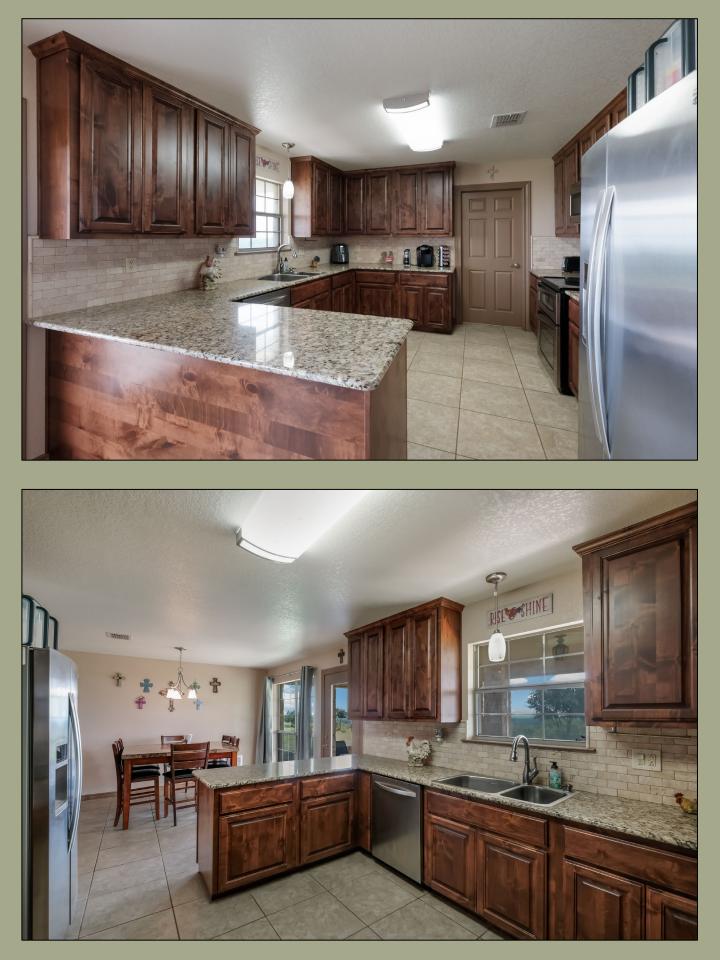

The views from the hilltop are absolutely stunning! Located on this 106 acre ranch is a beautiful custom rock home with 3 bedrooms, and 2 baths. Throughout the home there are wood and tile floors, vaulted ceilings, and spray foam insulation in the wall and attic. The master bedroom has a large walk-in closet and a double vanity bathroom. The other two bedrooms are across the living room and share the hall bathroom. The kitchen has custom cabinets, granite countertops, and stainless steel appliances. Large porches, in the front and rear of the home, capture the beautiful sunrises and sunsets.