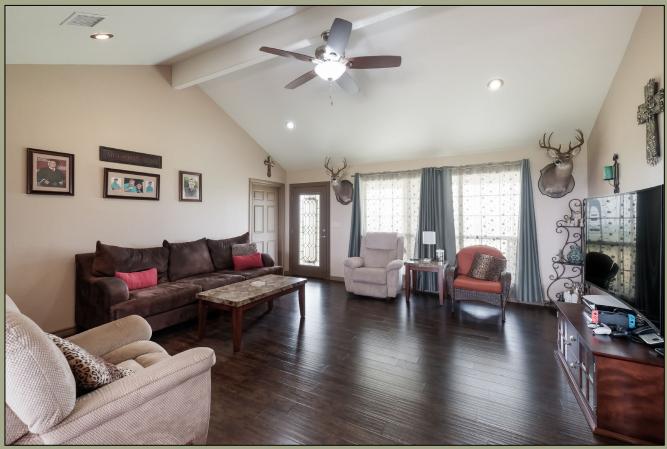

The views from the hilltop are absolutely stunning! Located on this 106 acre ranch is a beautiful custom rock home with 3 bedrooms, and 2 baths. Throughout the home there are wood and tile floors, vaulted ceilings, and spray foam insulation in the wall and attic. The master bedroom has a large walk-in closet and a double vanity bathroom. The other two bedrooms are across the living room and share the hall bathroom. The kitchen has custom cabinets, granite countertops, and stainless steel appliances. Large porches, in the front and rear of the home, capture the beautiful sunrises and sunsets.