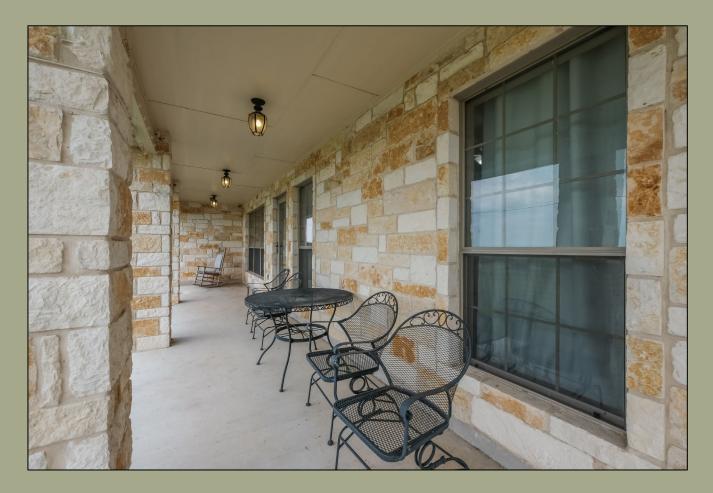

The views from the hilltop are absolutely stunning! Located on this 106 acre ranch is a beautiful custom rock home with 3 bedrooms, and 2 baths. Throughout the home there are wood and tile floors, vaulted ceilings, and spray foam insulation in the wall and attic. The master bedroom has a large walk-in closet and a double vanity bathroom. The other two bedrooms are across the living room and share the hall bathroom. The kitchen has custom cabinets, granite countertops, and stainless steel appliances. Large porches, in the front and rear of the home, capture the beautiful sunrises and sunsets.