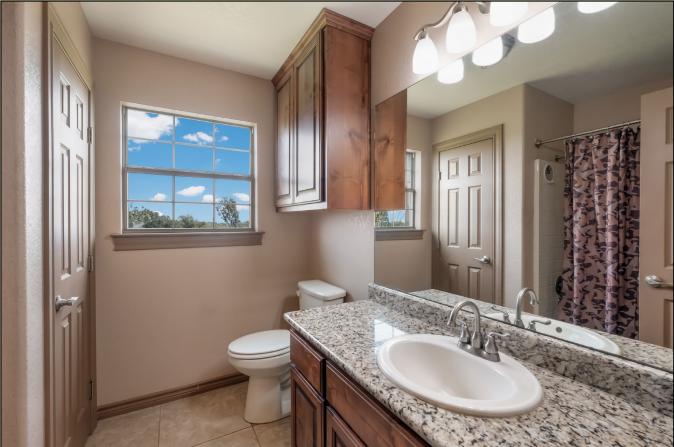

The views from the hilltop are absolutely stunning! Located on this 45 +/- acre ranch is a beautiful custom rock home with 3 bedrooms, and 2 baths. Throughout the home there are wood and tile floors, vaulted ceilings, and spray foam insulation in the wall and attic. The master bedroom has a large walk-in closet and a double vanity bathroom. The other two bedrooms are across the living room and share the hall bathroom. The kitchen has custom cabinets, granite countertops, and stainless steel appliances. Large porches, in the front and rear of the home, capture the beautiful sunrises and sunsets.