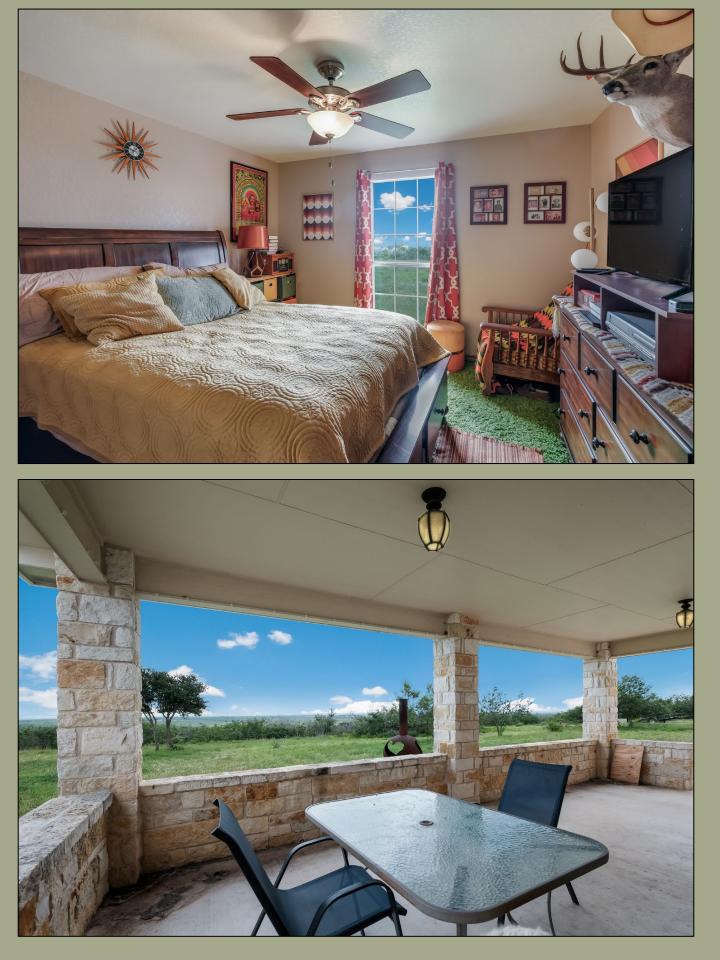

The views from the hilltop are absolutely stunning! Located on this 45 +/- acre ranch is a beautiful custom rock home with 3 bedrooms, and 2 baths. Throughout the home there are wood and tile floors, vaulted ceilings, and spray foam insulation in the wall and attic. The master bedroom has a large walk-in closet and a double vanity bathroom. The other two bedrooms are across the living room and share the hall bathroom. The kitchen has custom cabinets, granite countertops, and stainless steel appliances. Large porches, in the front and rear of the home, capture the beautiful sunrises and sunsets.

This ranch offers plenty of privacy, an abundance of wildlife, and the peaceful tranquility of country living.