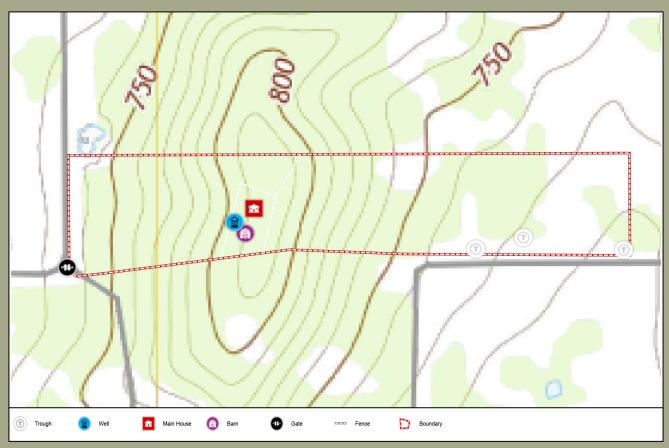

The views from the hilltop are absolutely stunning! Located on this 45 +/- acre ranch is a beautiful custom rock home with 3 bedrooms, and 2 baths. Throughout the home there are wood and tile floors, vaulted ceilings, and spray foam insulation in the wall and attic. The master bedroom has a large walk-in closet and a double vanity bathroom. The other two bedrooms are across the living room and share the hall bathroom. The kitchen has custom cabinets, granite countertops, and stainless steel appliances. Large porches, in the front and rear of the home, capture the beautiful sunrises and sunsets.

## FEATURES:

- 45 +/- Acres
- Custom 3BR/2BA
- Barn with living quarters

A

- Water well
- Hilltop views
- CR frontage
- Abundant wildlife
- Low fenced
- Ag Exemption