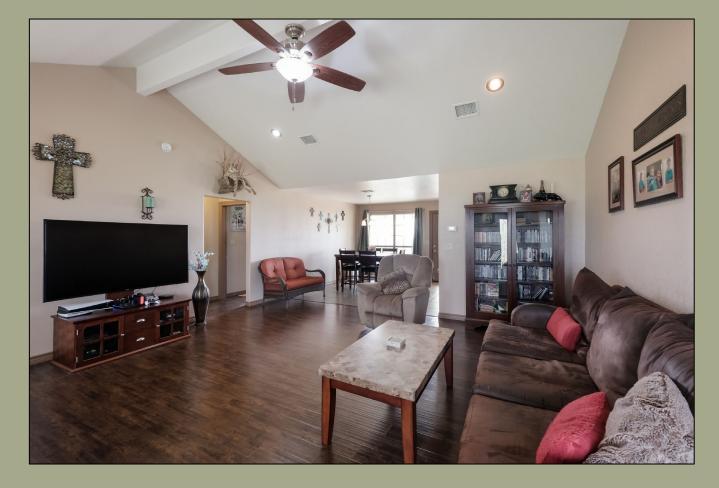

The views from the hilltop are absolutely stunning! Located on this 45 +/- acre ranch is a beautiful custom rock home with 3 bedrooms, and 2 baths. Throughout the home there are wood and tile floors, vaulted ceilings, and spray foam insulation in the wall and attic. The master bedroom has a large walk-in closet and a double vanity bathroom. The other two bedrooms are across the living room and share the hall bathroom. The kitchen has custom cabinets, granite countertops, and stainless steel appliances. Large porches, in the front and rear of the home, capture the beautiful sunrises and sunsets.