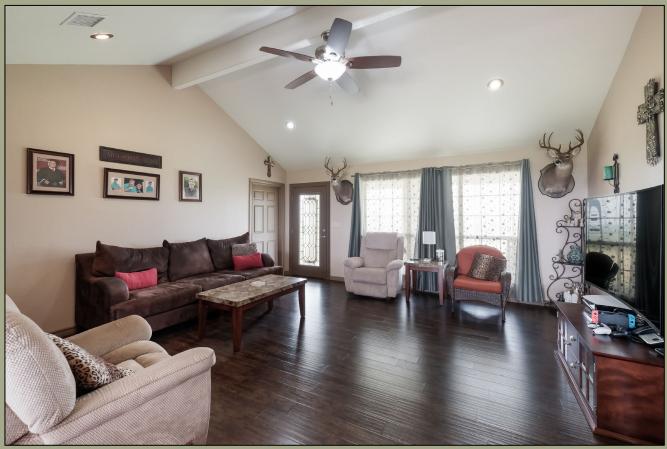

The views from the hilltop are absolutely stunning! Located on this 45 +/- acre ranch is a beautiful custom rock home with 3 bedrooms, and 2 baths. Throughout the home there are wood and tile floors, vaulted ceilings, and spray foam insulation in the wall and attic. The master bedroom has a large walk-in closet and a double vanity bathroom. The other two bedrooms are across the living room and share the hall bathroom. The kitchen has custom cabinets, granite countertops, and stainless steel appliances. Large porches, in the front and rear of the home, capture the beautiful sunrises and sunsets.