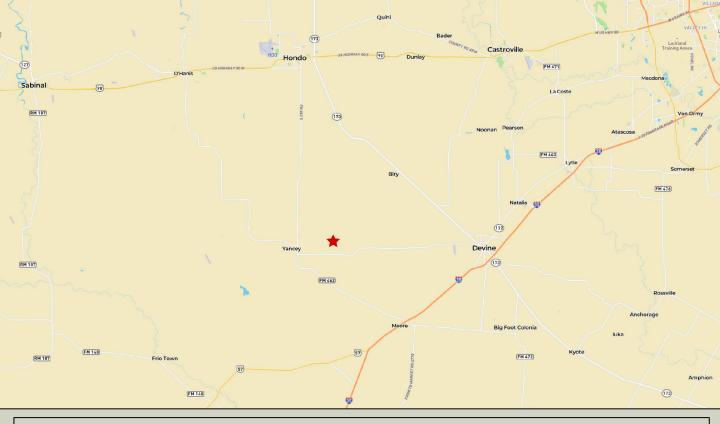

## **Gruber Ranch Sales**

Representing the Best of Texas

1490 CR 747  $45 \pm$  Acres, Medina County

11 10

Located in Medina County 3 miles east of Yancey, 15 miles south of Hondo, and 17 miles west of Devine, is this picturesque 45 +/- acre homestead. This ranch offers paved County Road frontage and peaceful country living.