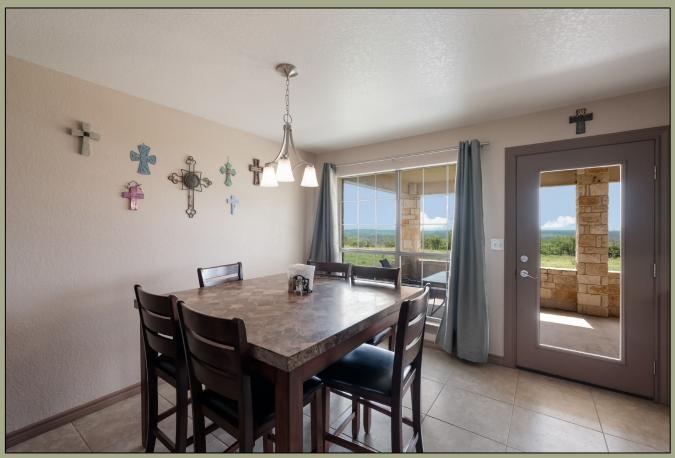

The views from the hilltop are absolutely stunning! Located on this 45 +/- acre ranch is a beautiful custom rock home with 3 bedrooms, and 2 baths. Throughout the home there are wood and tile floors, vaulted ceilings, and spray foam insulation in the wall and attic. The master bedroom has a large walk-in closet and a double vanity bathroom. The other two bedrooms are across the living room and share the hall bathroom. The kitchen has custom cabinets, granite countertops, and stainless steel appliances. Large porches, in the front and rear of the home, capture the beautiful sunrises and sunsets.