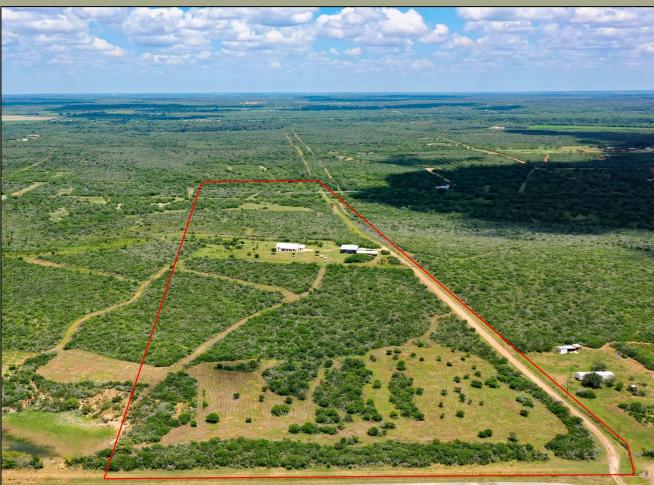

The views from the hilltop are absolutely stunning! Located on this 45 +/- acre ranch is a beautiful custom rock home with 3 bedrooms, and 2 baths. Throughout the home there are wood and tile floors, vaulted ceilings, and spray foam insulation in the wall and attic. The master bedroom has a large walk-in closet and a double vanity bathroom. The other two bedrooms are across the living room and share the hall bathroom. The kitchen has custom cabinets, granite countertops, and stainless steel appliances. Large porches, in the front and rear of the home, capture the beautiful sunrises and sunsets.

Other improvements on the ranch include a metal barn with concrete floors, living quarters, and two large rollup doors. The water well supplies water to the house, barn, and water troughs throughout the ranch.

This ranch offers plenty of privacy, an abundance of wildlife, and the peaceful tranquility of country living.