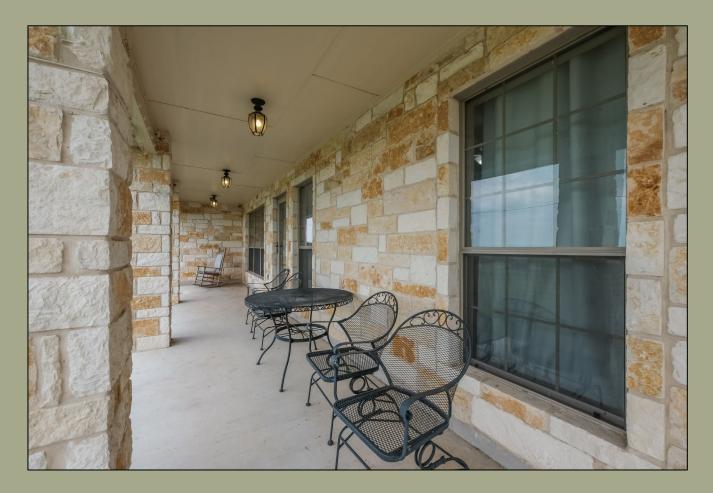

The views from the hilltop are absolutely stunning! Located on this 45 +/- acre ranch is a beautiful custom rock home with 3 bedrooms, and 2 baths. Throughout the home there are wood and tile floors, vaulted ceilings, and spray foam insulation in the wall and attic. The master bedroom has a large walk-in closet and a double vanity bathroom. The other two bedrooms are across the living room and share the hall bathroom. The kitchen has custom cabinets, granite countertops, and stainless steel appliances. Large porches, in the front and rear of the home, capture the beautiful sunrises and sunsets.