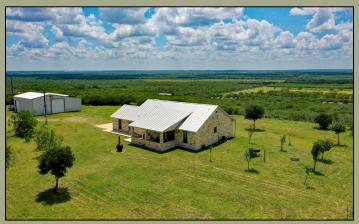

## **Gruber Ranch Sales**

Representing the Best of Texas

1490 CR 747  $45 \pm$  Acres, Medina County

11 10

Located in Medina County 3 miles east of Yancey, 15 miles south of Hondo, and 17 miles west of Devine, is this picturesque 45 +/- acre homestead. This ranch offers paved County Road frontage and peaceful country living.

Other improvements on the ranch include a metal barn with concrete floors, living quarters, and two large rollup doors. The water well supplies water to the house, barn, and water troughs throughout the ranch.

## FEATURES:

- 45 +/- Acres
- Custom 3BR/2BA
- Barn with living quarters

A

- Water well
- Hilltop views
- CR frontage
- Abundant wildlife
- Low fenced
- Ag Exemption