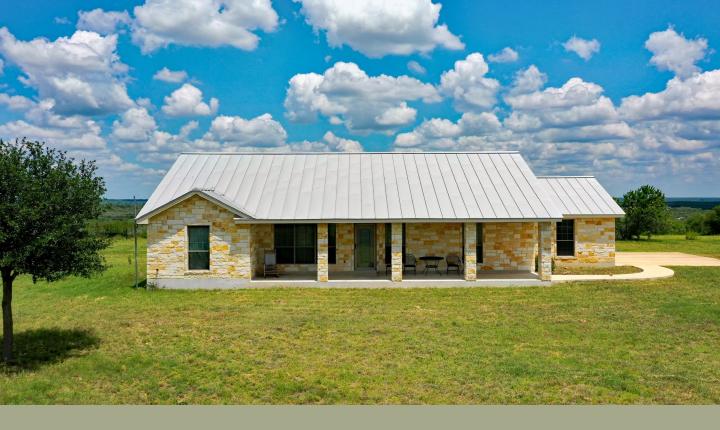

The views from the hilltop are absolutely stunning! Located on this 45 +/- acre ranch is a beautiful custom rock home with 3 bedrooms, and 2 baths. Throughout the home there are wood and tile floors, vaulted ceilings, and spray foam insulation in the wall and attic. The master bedroom has a large walk-in closet and a double vanity bathroom. The other two bedrooms are across the living room and share the hall bathroom. The kitchen has custom cabinets, granite countertops, and stainless steel appliances. Large porches, in the front and rear of the home, capture the beautiful sunrises and sunsets.

This ranch offers plenty of privacy, an abundance of wildlife, and the peaceful tranquility of country living.

## FEATURES:

- 45 +/- Acres
- Custom 3BR/2BA
- Barn with living quarters

A

- Water well
- Hilltop views
- CR frontage
- Abundant wildlife
- Low fenced
- Ag Exemption