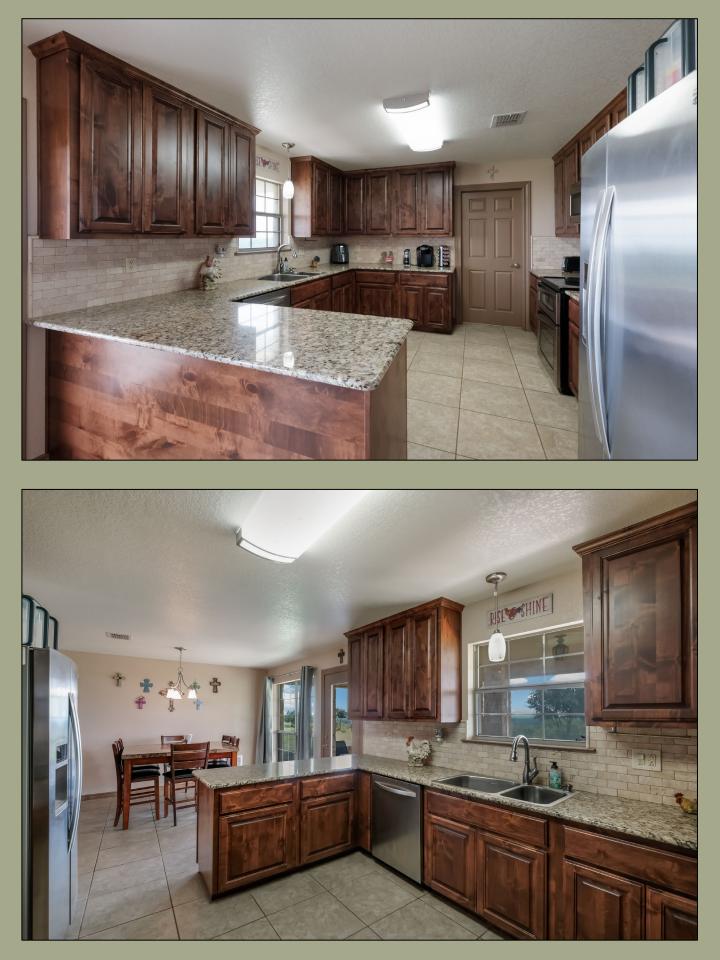

The views from the hilltop are absolutely stunning! Located on this 45 +/- acre ranch is a beautiful custom rock home with 3 bedrooms, and 2 baths. Throughout the home there are wood and tile floors, vaulted ceilings, and spray foam insulation in the wall and attic. The master bedroom has a large walk-in closet and a double vanity bathroom. The other two bedrooms are across the living room and share the hall bathroom. The kitchen has custom cabinets, granite countertops, and stainless steel appliances. Large porches, in the front and rear of the home, capture the beautiful sunrises and sunsets.