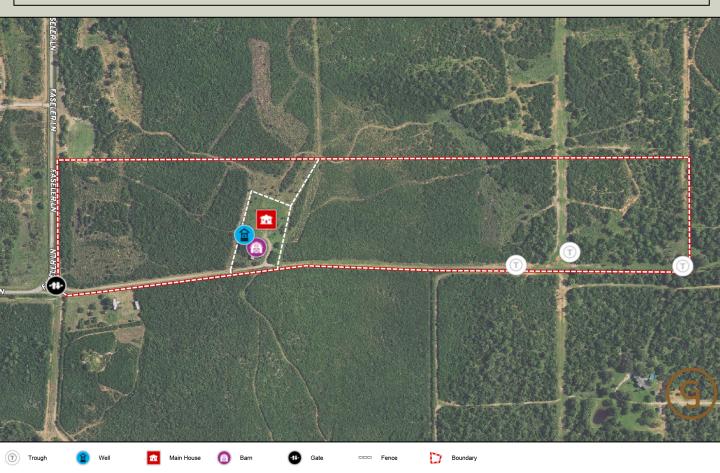

Other improvements on the ranch include a metal barn with concrete floors, living quarters, and two large rollup doors. The water well supplies water to the house, barn, and water troughs throughout the ranch.

This ranch offers plenty of privacy, an abundance of wildlife, and the peaceful tranquility of country living.

## FEATURES:

- 45 +/- Acres
- Custom 3BR/2BA
- Barn with living quarters

A

- Water well
- Hilltop views
- CR frontage
- Abundant wildlife
- Low fenced
- Ag Exemption