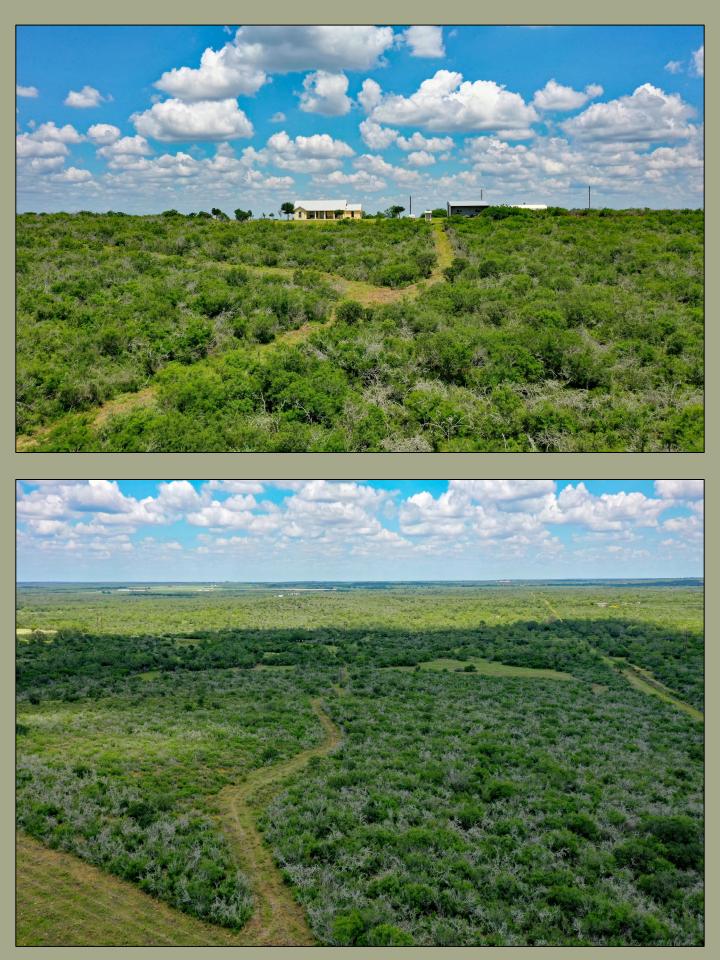

## **Gruber Ranch Sales**

Representing the Best of Texas

1490 CR 747  $45 \pm$  Acres, Medina County

11 10

Located in Medina County 3 miles east of Yancey, 15 miles south of Hondo, and 17 miles west of Devine, is this picturesque 45 +/- acre homestead. This ranch offers paved County Road frontage and peaceful country living.

This ranch offers plenty of privacy, an abundance of wildlife, and the peaceful tranquility of country living.