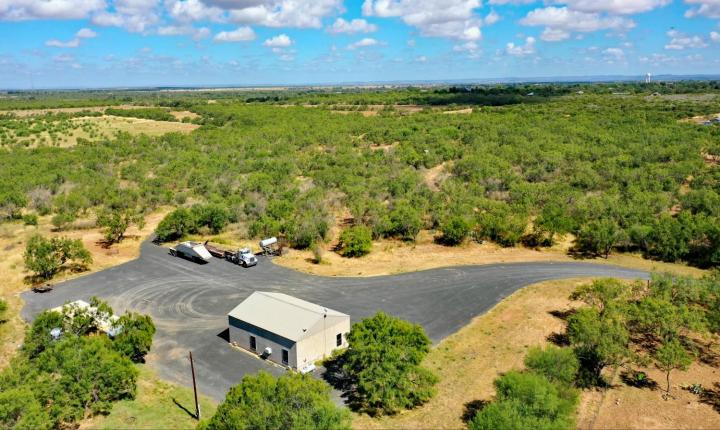

Improvements on the property not only include an upgraded road system with a large parking/entertaining area, but also includes a water well, electricity, a 1,200 sq-ft shop with concrete flooring and a bathroom. There is a small pond and the wildlife consists of Whitetail, Axis, Turkey, Hogs, and Doves.

## FEATURES:

- 27+/- Acres
- 1,200 sq-ft Shop
- Water well
- Electricity
- Pond
- CR frontage
- Abundant wildlife
- Low fenced