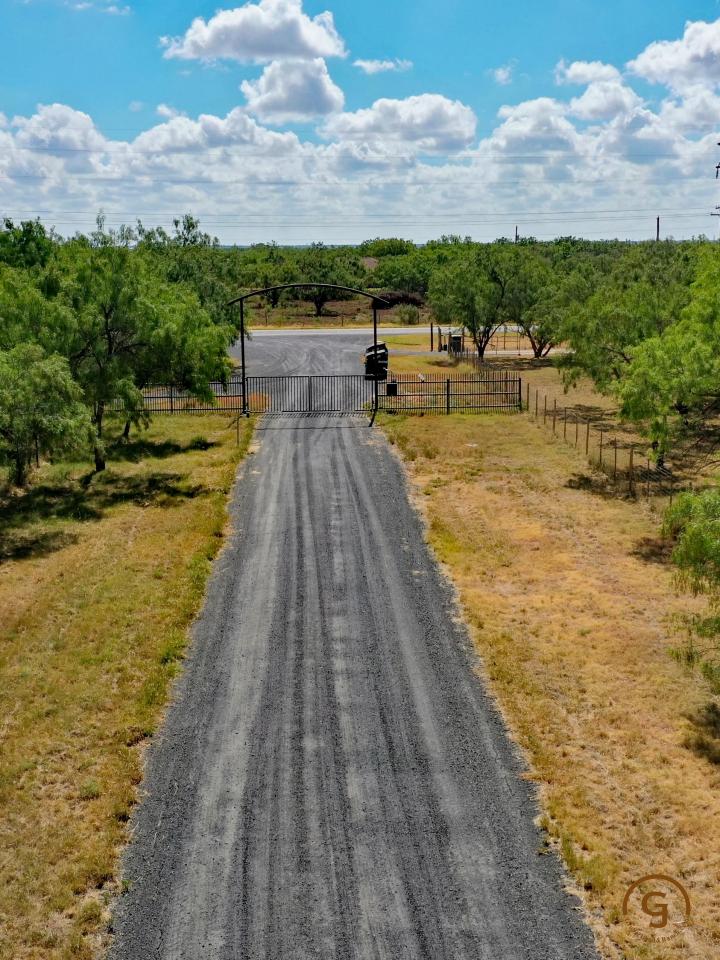

Boundary

This 27 acre ranchette is an ideal place for someone looking to own property in the country but still be close to town. The entire perimeter is low fenced and is thoroughly covered in native brush, large mesquites, and fertile soils. The entrance to the ranch is down an owned 60 foot lane off Highway 187.