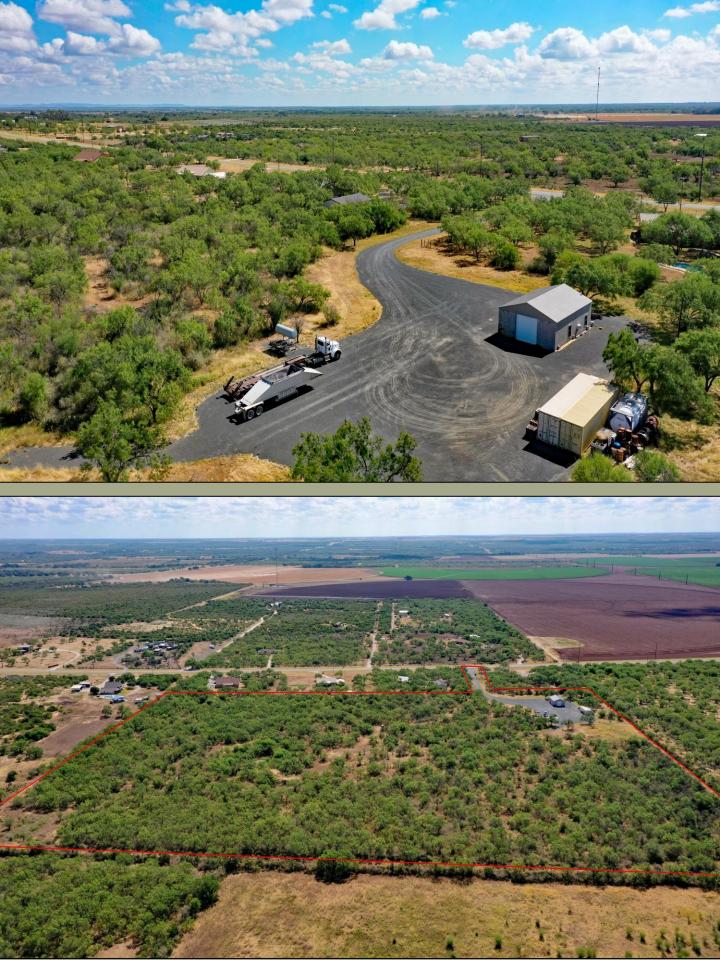

## **Gruber Ranch Sales**

Representing the Best of Texas

Located in Uvalde County 2 miles south of Sabinal, 25 miles east of Uvalde, and 20 miles west of Hondo, is this picturesque 27 +/- acres with paved County Road frontage and privacy.

Boundary

This 27 acre ranchette is an ideal place for someone looking to own property in the country but still be close to town. The entire perimeter is low fenced and is thoroughly covered in native brush, large mesquites, and fertile soils. The entrance to the ranch is down an owned 60 foot lane off Highway 187.

Improvements on the property not only include an upgraded road system with a large parking/entertaining area, but also includes a water well, electricity, a 1,200 sq-ft shop with concrete flooring and a bathroom. There is a small pond and the wildlife consists of Whitetail, Axis, Turkey, Hogs, and Doves.

## FEATURES:

- 27+/- Acres
- 1,200 sq-ft Shop
- Water well
- Electricity
- Pond
- CR frontage
- Abundant wildlife
- Low fenced