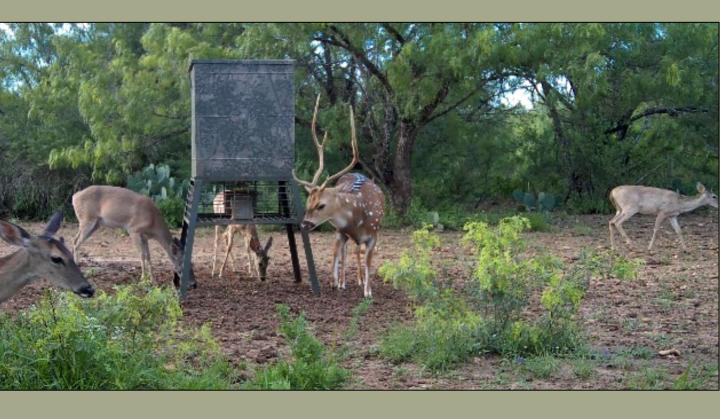

Improvements on the property not only include an upgraded road system with a large parking/entertaining area, but also includes a water well, electricity, a 1,200 sq-ft shop with concrete flooring and a bathroom. There is a small pond and the wildlife consists of Whitetail, Axis, Turkey, Hogs, and Doves.

## FEATURES:

- 27+/- Acres
- 1,200 sq-ft Shop
- Water well
- Electricity
- Pond
- CR frontage
- Abundant wildlife
- Low fenced