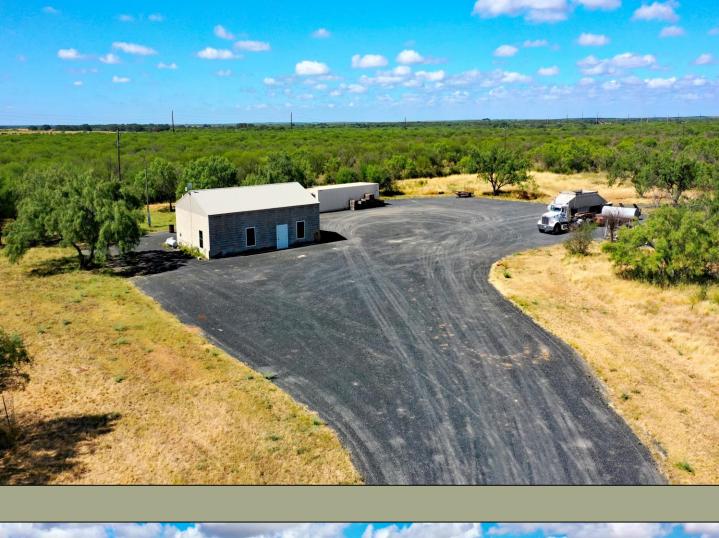

Improvements on the property not only include an upgraded road system with a large parking/entertaining area, but also includes a water well, electricity, a 1,200 sq-ft shop with concrete flooring and a bathroom. There is a small pond and the wildlife consists of Whitetail, Axis, Turkey, Hogs, and Doves.

## FEATURES:

- 27+/- Acres
- 1,200 sq-ft Shop
- Water well
- Electricity
- Pond
- CR frontage
- Abundant wildlife
- Low fenced