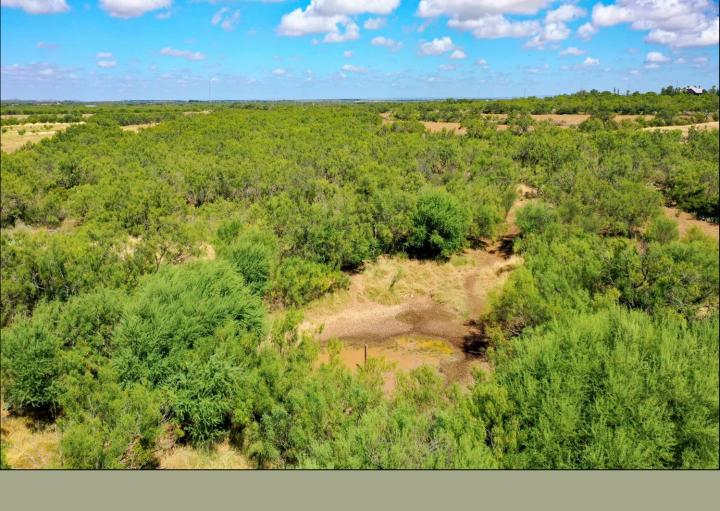

Improvements on the property not only include an upgraded road system with a large parking/entertaining area, but also includes a water well, electricity, a 1,200 sq-ft shop with concrete flooring and a bathroom. There is a small pond and the wildlife consists of Whitetail, Axis, Turkey, Hogs, and Doves.