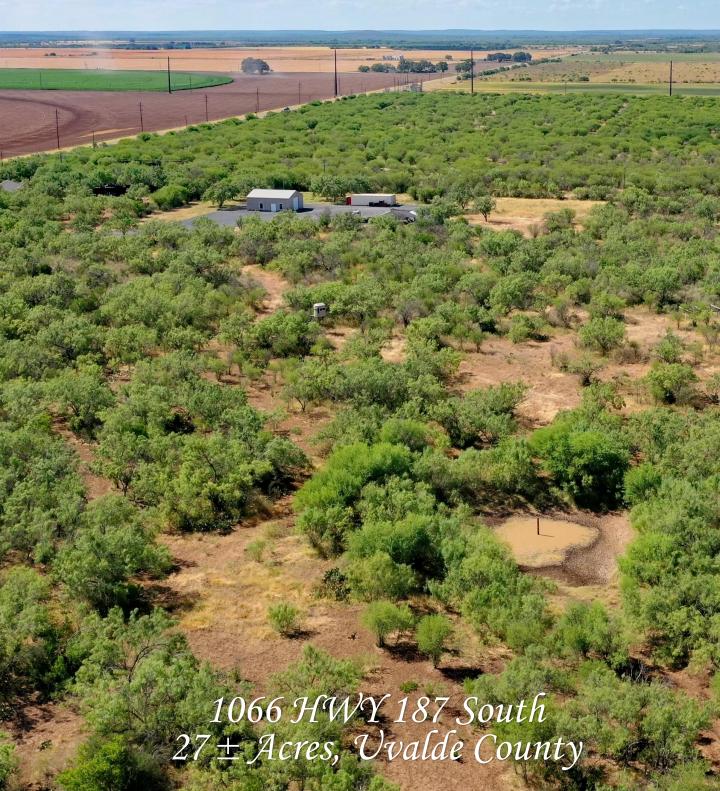

## **Gruber Ranch Sales**

Representing the Best of Texas

Located in Uvalde County 2 miles south of Sabinal, 25 miles east of Uvalde, and 20 miles west of Hondo, is this picturesque 27 +/- acres with paved County Road frontage and privacy.

Improvements on the property not only include an upgraded road system with a large parking/entertaining area, but also includes a water well, electricity, a 1,200 sq-ft shop with concrete flooring and a bathroom. There is a small pond and the wildlife consists of Whitetail, Axis, Turkey, Hogs, and Doves.