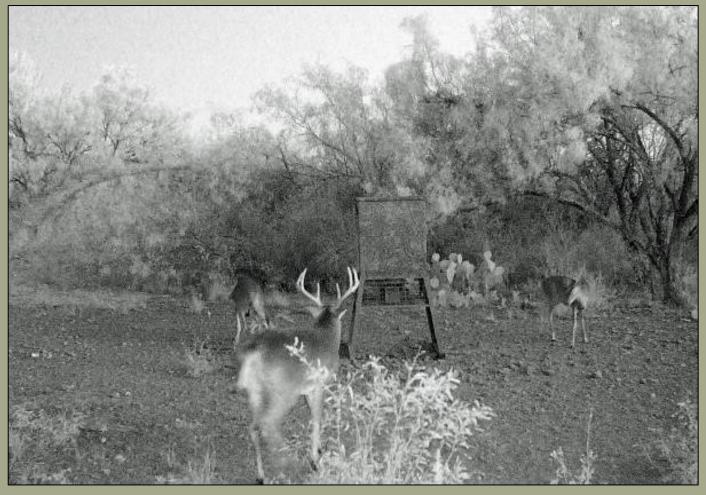

Improvements on the property not only include an upgraded road system with a large parking/entertaining area, but also includes a water well, electricity, a 1,200 sq-ft shop with concrete flooring and a bathroom. There is a small pond and the wildlife consists of Whitetail, Axis, Turkey, Hogs, and Doves.