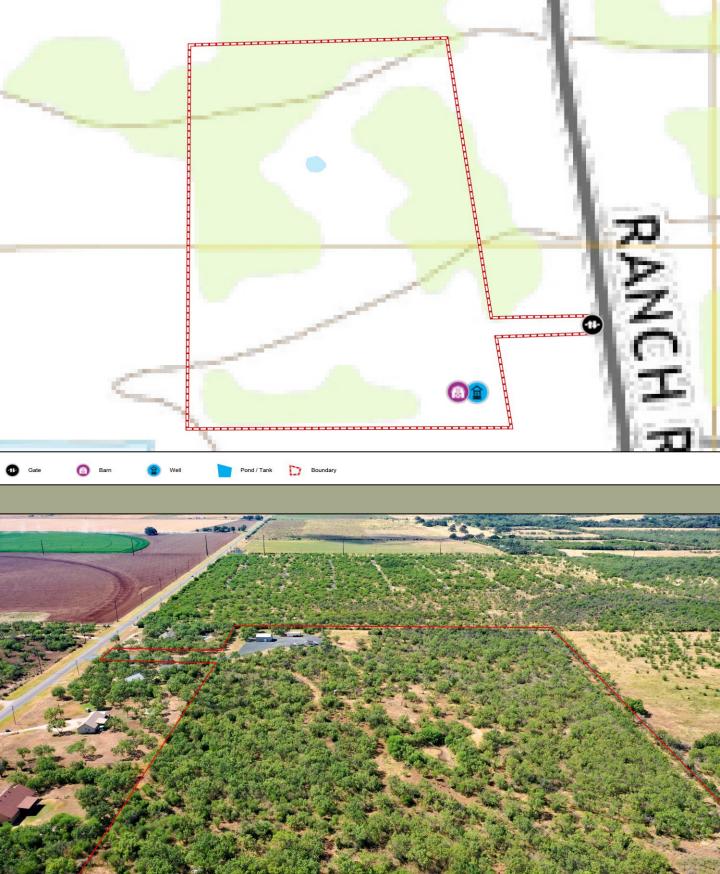

Boundary

This 27 acre ranchette is an ideal place for someone looking to own property in the country but still be close to town. The entire perimeter is low fenced and is thoroughly covered in native brush, large mesquites, and fertile soils. The entrance to the ranch is down an owned 60 foot lane off Highway 187.

Improvements on the property not only include an upgraded road system with a large parking/entertaining area, but also includes a water well, electricity, a 1,200 sq-ft shop with concrete flooring and a bathroom. There is a small pond and the wildlife consists of Whitetail, Axis, Turkey, Hogs, and Doves.

## FEATURES:

- 27+/- Acres
- 1,200 sq-ft Shop
- Water well
- Electricity
- Pond
- CR frontage
- Abundant wildlife
- Low fenced