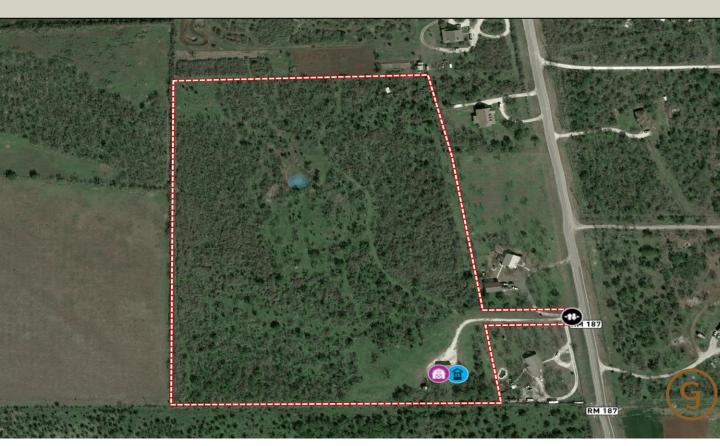

Boundary

This 27 acre ranchette is an ideal place for someone looking to own property in the country but still be close to town. The entire perimeter is low fenced and is thoroughly covered in native brush, large mesquites, and fertile soils. The entrance to the ranch is down an owned 60 foot lane off Highway 187.

Improvements on the property not only include an upgraded road system with a large parking/entertaining area, but also includes a water well, electricity, a 1,200 sq-ft shop with concrete flooring and a bathroom. There is a small pond and the wildlife consists of Whitetail, Axis, Turkey, Hogs, and Doves.