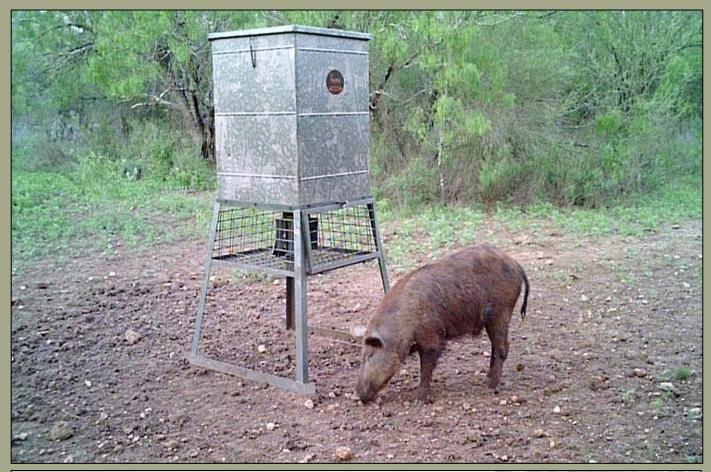

Improvements on the property not only include an upgraded road system with a large parking/entertaining area, but also includes a water well, electricity, a 1,200 sq-ft shop with concrete flooring and a bathroom. There is a small pond and the wildlife consists of Whitetail, Axis, Turkey, Hogs, and Doves.

## FEATURES:

- 27+/- Acres
- 1,200 sq-ft Shop
- Water well
- Electricity
- Pond
- CR frontage
- Abundant wildlife
- Low fenced