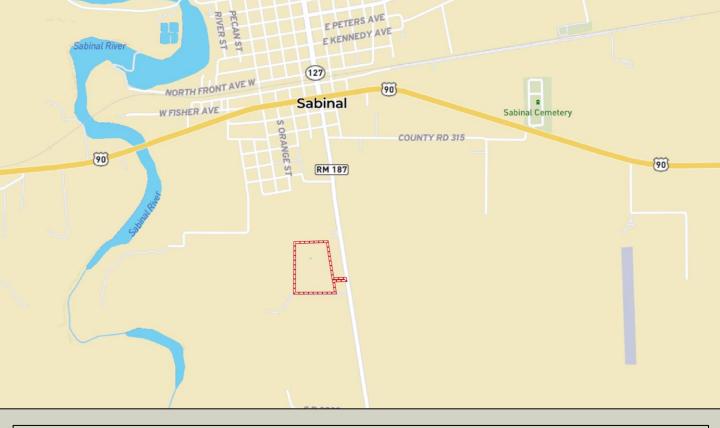

## **Gruber Ranch Sales**

Representing the Best of Texas

Located in Uvalde County 2 miles south of Sabinal, 25 miles east of Uvalde, and 20 miles west of Hondo, is this picturesque 27 +/- acres with paved County Road frontage and privacy.