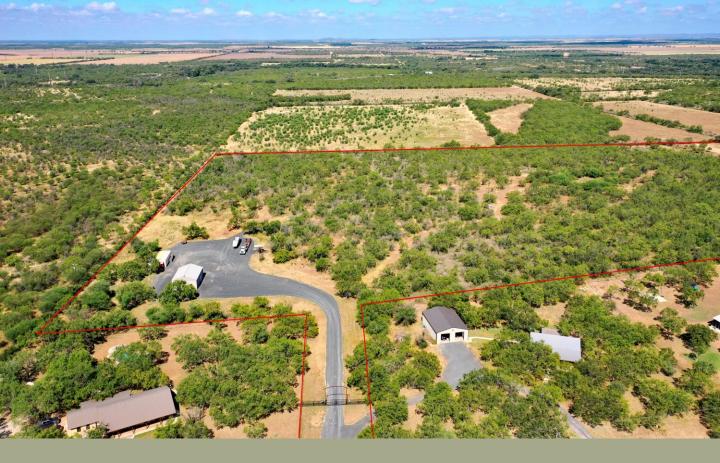

## **Gruber Ranch Sales**

Representing the Best of Texas

Located in Uvalde County 2 miles south of Sabinal, 25 miles east of Uvalde, and 20 miles west of Hondo, is this picturesque 27 +/- acres with paved County Road frontage and privacy.

Boundary

This 27 acre ranchette is an ideal place for someone looking to own property in the country but still be close to town. The entire perimeter is low fenced and is thoroughly covered in native brush, large mesquites, and fertile soils. The entrance to the ranch is down an owned 60 foot lane off Highway 187.

Improvements on the property not only include an upgraded road system with a large parking/entertaining area, but also includes a water well, electricity, a 1,200 sq-ft shop with concrete flooring and a bathroom. There is a small pond and the wildlife consists of Whitetail, Axis, Turkey, Hogs, and Doves.