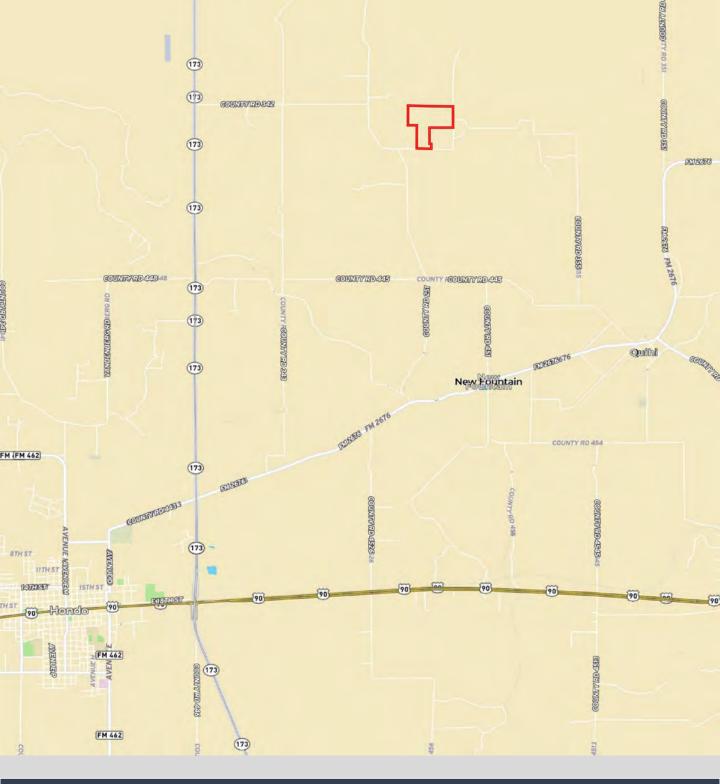

## **Gruber Ranch Sales**

Xa Caller Hill

Representing the Best of Texas 830.426.5200 jcg@gruberranches.com

This 108-acre ranch is situated just north of Hondo, Texas, with frontage on County Road 352. The property features a picturesque landscape, highlighted by majestic live oak trees that offer plenty of shade and create a serene atmosphere. The land features a combination of healthy brush and open fields, making it perfect for various agricultural and recreational activities. The property enjoys easy access to nearby amenities while providing a peaceful, rural retreat. It's an ideal location for those seeking a private ranch or a weekend getaway, with convenient proximity to the town of Hondo and major highways.