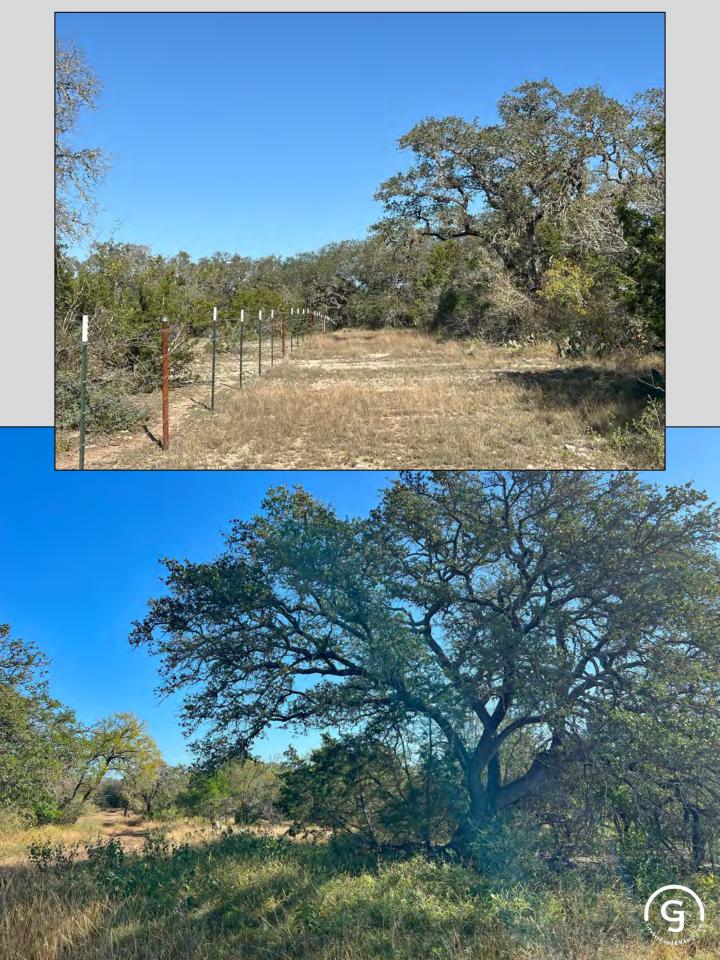

## **Gruber Ranch Sales**

Xa Caller Hill

Representing the Best of Texas 830.426.5200 jcg@gruberranches.com

This 108-acre ranch is situated just north of Hondo, Texas, with frontage on County Road 352. The property features a picturesque landscape, highlighted by majestic live oak trees that offer plenty of shade and create a serene atmosphere. The land features a combination of healthy brush and open fields, making it perfect for various agricultural and recreational activities. The property enjoys easy access to nearby amenities while providing a peaceful, rural retreat. It's an ideal location for those seeking a private ranch or a weekend getaway, with convenient proximity to the town of Hondo and major highways.