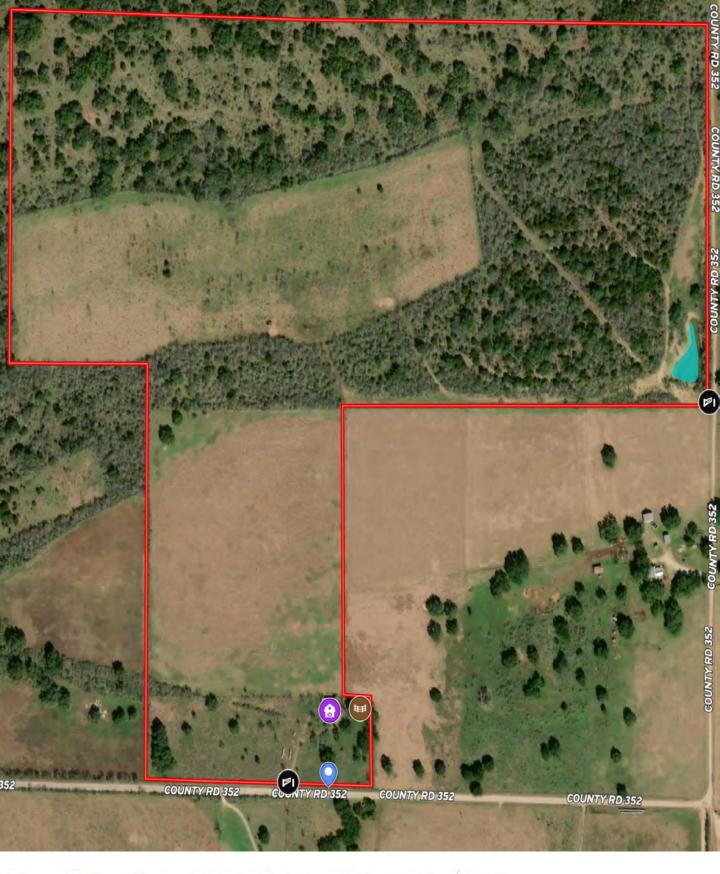

## **Gruber Ranch Sales**

Xa Caller Hill

Representing the Best of Texas 830.426.5200 jcg@gruberranches.com

This 108-acre ranch is situated just north of Hondo, Texas, with frontage on County Road 352. The property features a picturesque landscape, highlighted by majestic live oak trees that offer plenty of shade and create a serene atmosphere. The land features a combination of healthy brush and open fields, making it perfect for various agricultural and recreational activities. The property enjoys easy access to nearby amenities while providing a peaceful, rural retreat. It's an ideal location for those seeking a private ranch or a weekend getaway, with convenient proximity to the town of Hondo and major highways.

## FEATURES:

- CR 352 frontage
- Stock tank
- Water meter
- Cattle pens
- Pole barn
- Improved pastures