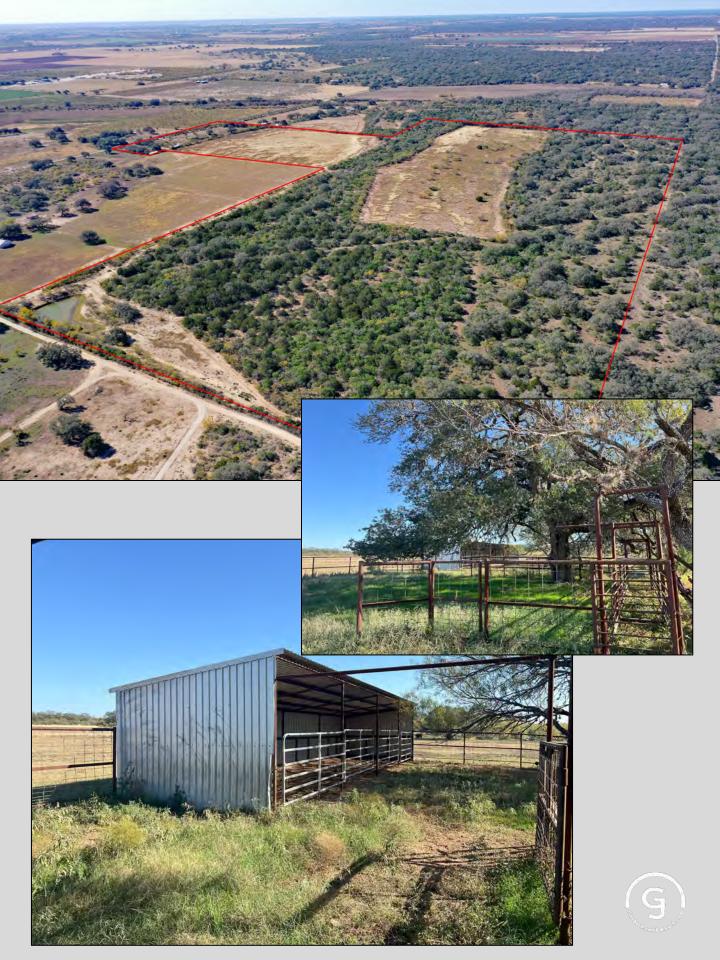

## Saathoff Ranch

 $108 \pm Acres \mid$  Hondo, TX  $\mid$  Medina County

## **Gruber Ranch Sales**

Xa Caller Hill

Representing the Best of Texas 830.426.5200 jcg@gruberranches.com

This 108-acre ranch is situated just north of Hondo, Texas, with frontage on County Road 352. The property features a picturesque landscape, highlighted by majestic live oak trees that offer plenty of shade and create a serene atmosphere. The land features a combination of healthy brush and open fields, making it perfect for various agricultural and recreational activities. The property enjoys easy access to nearby amenities while providing a peaceful, rural retreat. It's an ideal location for those seeking a private ranch or a weekend getaway, with convenient proximity to the town of Hondo and major highways.

## FEATURES:

- CR 352 frontage
- Stock tank
- Water meter
- Cattle pens
- Pole barn
- Improved pastures