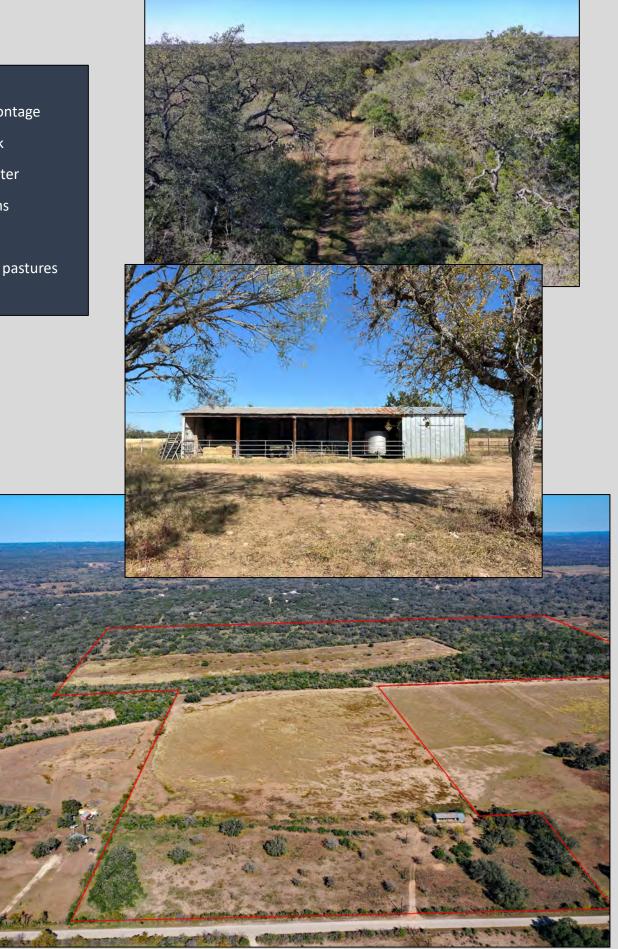

## **Gruber Ranch Sales**

Xa Caller Hill

Representing the Best of Texas 830.426.5200 jcg@gruberranches.com

This 108-acre ranch is situated just north of Hondo, Texas, with frontage on County Road 352. The property features a picturesque landscape, highlighted by majestic live oak trees that offer plenty of shade and create a serene atmosphere. The land features a combination of healthy brush and open fields, making it perfect for various agricultural and recreational activities. The property enjoys easy access to nearby amenities while providing a peaceful, rural retreat. It's an ideal location for those seeking a private ranch or a weekend getaway, with convenient proximity to the town of Hondo and major highways.

## FEATURES:

- CR 352 frontage
- Stock tank
- Water meter
- Cattle pens
- Pole barn
- Improved pastures