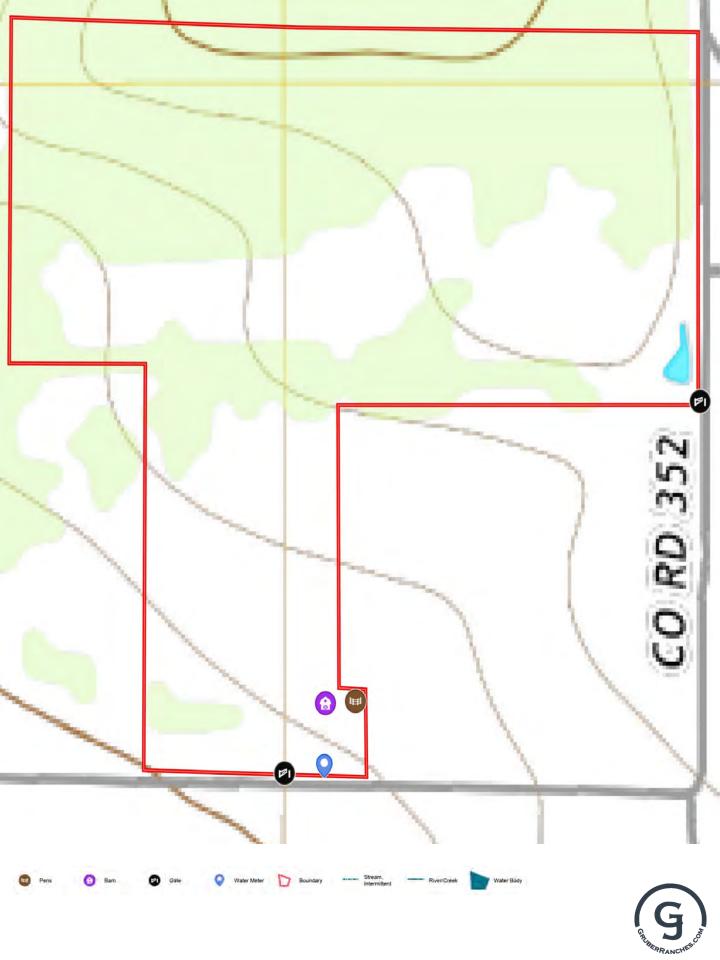

D Boundary

Water Meter

Stream.

Water Body

## FEATURES:

- CR 352 frontage
- Stock tank
- Water meter
- Cattle pens
- Pole barn
- Improved pastures