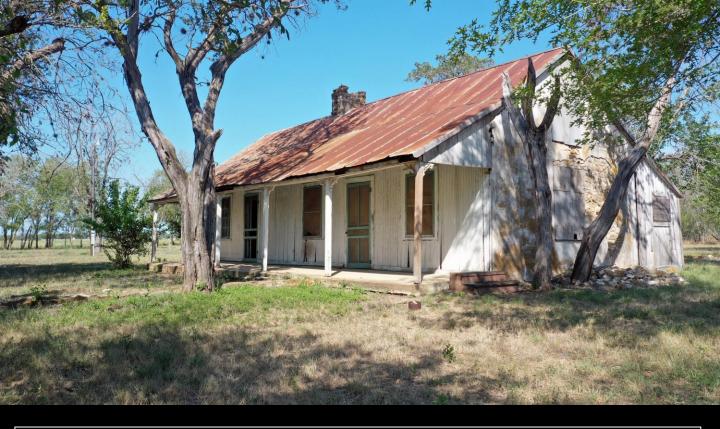

## 4.65 Acres, FM 2676 Quihi

This  $4.65 \pm acres$  with paved County Road frontage is located in Quihi, 8 miles northeast of Hondo and 10 miles northwest of Castroville.

Quihi is a small, rural community with a rich history and natural beauty. The property is situated near the historic Quihi Gun Club and dance hall, making it an ideal location for those who appreciate the great outdoors and community events. The surrounding area is dotted with scenic hills, creeks, and wildlife, offering endless opportunities for outdoor enthusiasts to explore. With frontage on four county roads - FM 2676, CR 4518, CR 4519, and CR 4520 - this property is easily accessible and offers endless possibilities. The property features an old rock home, built with character and the rustic charm is complemented by its unique architecture and surroundings.