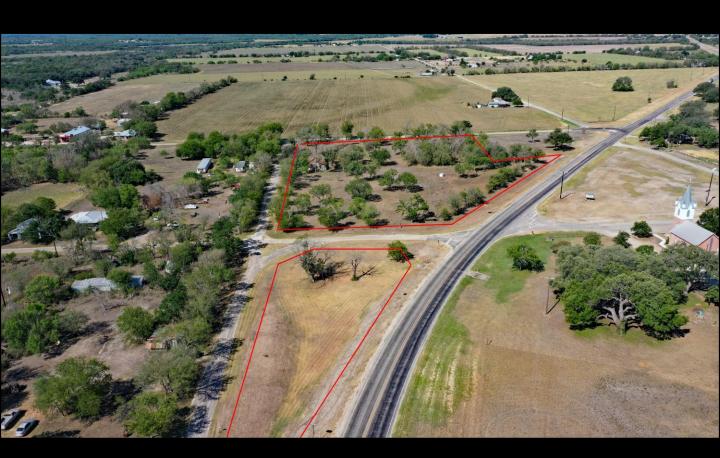

## 4.65 Acres, FM 2676 Quihi

This  $4.65 \pm acres$  with paved County Road frontage is located in Quihi, 8 miles northeast of Hondo and 10 miles northwest of Castroville.

Quihi is a small, rural community with a rich history and natural beauty. The property is situated near the historic Quihi Gun Club and dance hall, making it an ideal location for those who appreciate the great outdoors and community events. The surrounding area is dotted with scenic hills, creeks, and wildlife, offering endless opportunities for outdoor enthusiasts to explore. With frontage on four county roads - FM 2676, CR 4518, CR 4519, and CR 4520 - this property is easily accessible and offers endless possibilities. The property features an old rock home, built with character and the rustic charm is complemented by its unique architecture and surroundings.