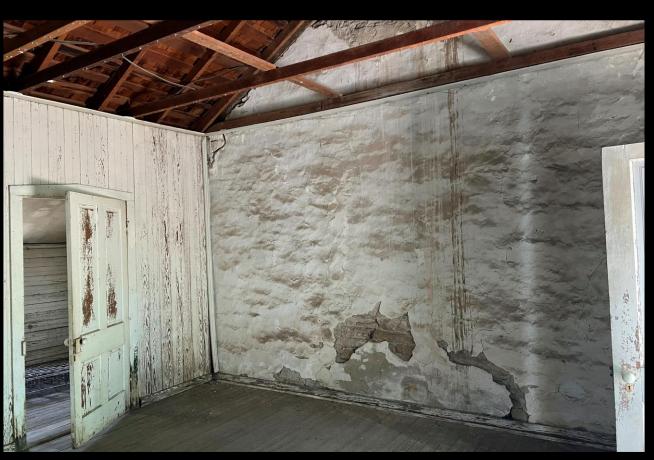

## 4.65 Acres, FM 2676 Quihi

This  $4.65 \pm acres$  with paved County Road frontage is located in Quihi, 8 miles northeast of Hondo and 10 miles northwest of Castroville.

Quihi is a small, rural community with a rich history and natural beauty. The property is situated near the historic Quihi Gun Club and dance hall, making it an ideal location for those who appreciate the great outdoors and community events. The surrounding area is dotted with scenic hills, creeks, and wildlife, offering endless opportunities for outdoor enthusiasts to explore. With frontage on four county roads - FM 2676, CR 4518, CR 4519, and CR 4520 - this property is easily accessible and offers endless possibilities. The property features an old rock home, built with character and the rustic charm is complemented by its unique architecture and surroundings.