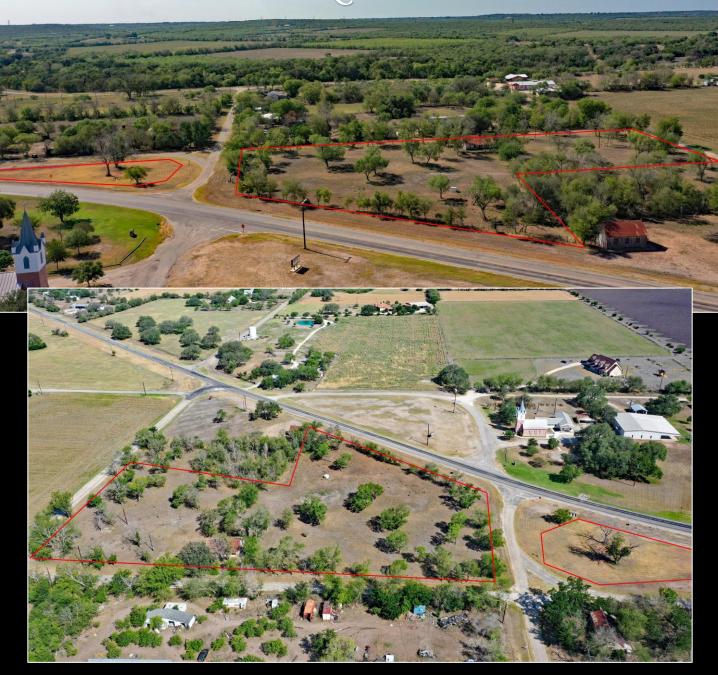

## 4.65 Acres, FM 2676 Quihi

This  $4.65 \pm acres$  with paved County Road frontage is located in Quihi, 8 miles northeast of Hondo and 10 miles northwest of Castroville.

Quihi is a small, rural community with a rich history and natural beauty. The property is situated near the historic Quihi Gun Club and dance hall, making it an ideal location for those who appreciate the great outdoors and community events. The surrounding area is dotted with scenic hills, creeks, and wildlife, offering endless opportunities for outdoor enthusiasts to explore. With frontage on four county roads - FM 2676, CR 4518, CR 4519, and CR 4520 - this property is easily accessible and offers endless possibilities. The property features an old rock home, built with character and the rustic charm is complemented by its unique architecture and surroundings.