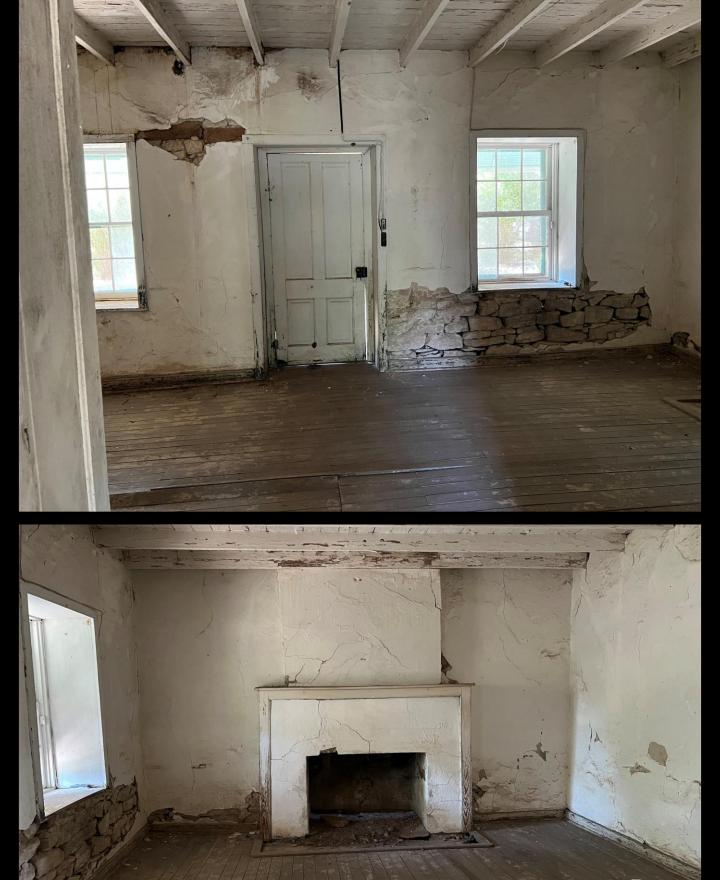

## 4.65 Acres, FM 2676 Quihi

This  $4.65 \pm acres$  with paved County Road frontage is located in Quihi, 8 miles northeast of Hondo and 10 miles northwest of Castroville.

Quihi is a small, rural community with a rich history and natural beauty. The property is situated near the historic Quihi Gun Club and dance hall, making it an ideal location for those who appreciate the great outdoors and community events. The surrounding area is dotted with scenic hills, creeks, and wildlife, offering endless opportunities for outdoor enthusiasts to explore. With frontage on four county roads - FM 2676, CR 4518, CR 4519, and CR 4520 - this property is easily accessible and offers endless possibilities. The property features an old rock home, built with character and the rustic charm is complemented by its unique architecture and surroundings.