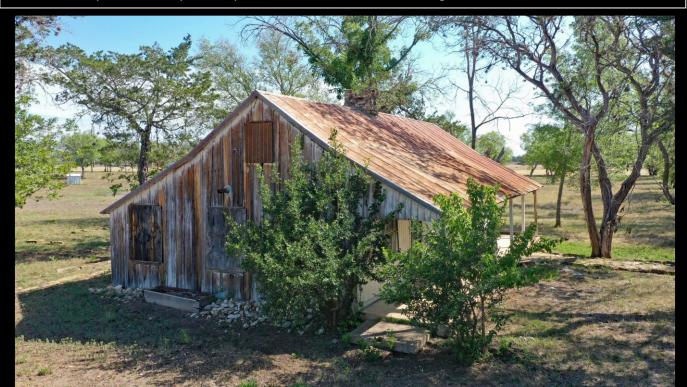

## 4.65 Acres, FM 2676 Quihi

This  $4.65 \pm acres$  with paved County Road frontage is located in Quihi, 8 miles northeast of Hondo and 10 miles northwest of Castroville.

Quihi is a small, rural community with a rich history and natural beauty. The property is situated near the historic Quihi Gun Club and dance hall, making it an ideal location for those who appreciate the great outdoors and community events. The surrounding area is dotted with scenic hills, creeks, and wildlife, offering endless opportunities for outdoor enthusiasts to explore. With frontage on four county roads - FM 2676, CR 4518, CR 4519, and CR 4520 - this property is easily accessible and offers endless possibilities. The property features an old rock home, built with character and the rustic charm is complemented by its unique architecture and surroundings.