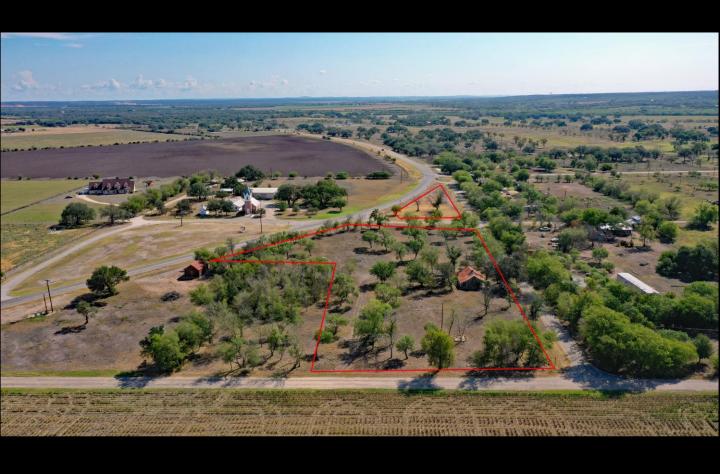

## 4.65 Acres, FM 2676 Quihi

This  $4.65 \pm acres$  with paved County Road frontage is located in Quihi, 8 miles northeast of Hondo and 10 miles northwest of Castroville.

Quihi is a small, rural community with a rich history and natural beauty. The property is situated near the historic Quihi Gun Club and dance hall, making it an ideal location for those who appreciate the great outdoors and community events. The surrounding area is dotted with scenic hills, creeks, and wildlife, offering endless opportunities for outdoor enthusiasts to explore. With frontage on four county roads - FM 2676, CR 4518, CR 4519, and CR 4520 - this property is easily accessible and offers endless possibilities. The property features an old rock home, built with character and the rustic charm is complemented by its unique architecture and surroundings.