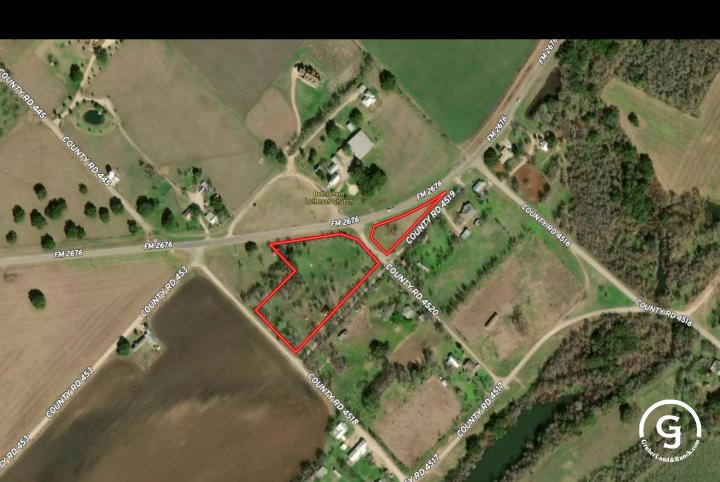

## 4.65 Acres, FM 2676 Quihi

This  $4.65 \pm acres$  with paved County Road frontage is located in Quihi, 8 miles northeast of Hondo and 10 miles northwest of Castroville.

Quihi is a small, rural community with a rich history and natural beauty. The property is situated near the historic Quihi Gun Club and dance hall, making it an ideal location for those who appreciate the great outdoors and community events. The surrounding area is dotted with scenic hills, creeks, and wildlife, offering endless opportunities for outdoor enthusiasts to explore. With frontage on four county roads - FM 2676, CR 4518, CR 4519, and CR 4520 - this property is easily accessible and offers endless possibilities. The property features an old rock home, built with character and the rustic charm is complemented by its unique architecture and surroundings.