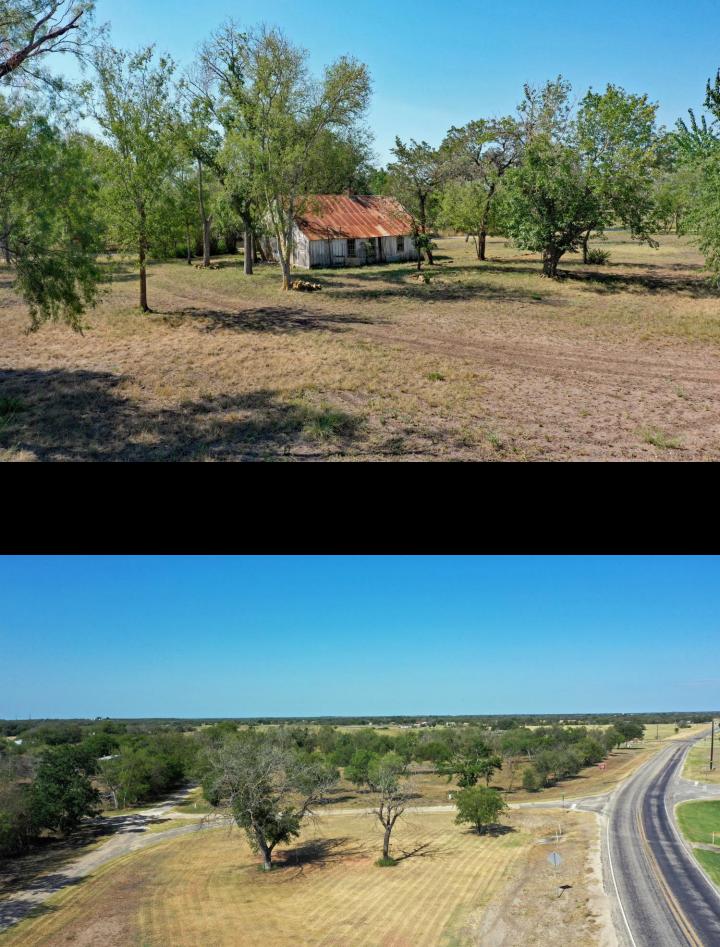

## 4.65 Acres, FM 2676 Quihi

This  $4.65 \pm acres$  with paved County Road frontage is located in Quihi, 8 miles northeast of Hondo and 10 miles northwest of Castroville.

Quihi is a small, rural community with a rich history and natural beauty. The property is situated near the historic Quihi Gun Club and dance hall, making it an ideal location for those who appreciate the great outdoors and community events. The surrounding area is dotted with scenic hills, creeks, and wildlife, offering endless opportunities for outdoor enthusiasts to explore. With frontage on four county roads - FM 2676, CR 4518, CR 4519, and CR 4520 - this property is easily accessible and offers endless possibilities. The property features an old rock home, built with character and the rustic charm is complemented by its unique architecture and surroundings.