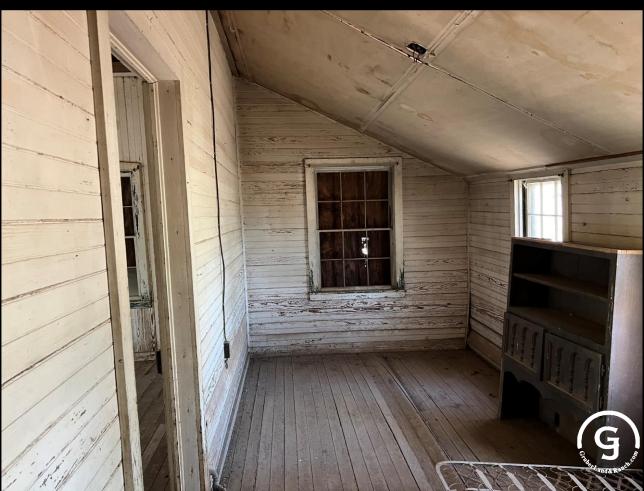

## 4.65 Acres, FM 2676 Quihi

This  $4.65 \pm acres$  with paved County Road frontage is located in Quihi, 8 miles northeast of Hondo and 10 miles northwest of Castroville.

Quihi is a small, rural community with a rich history and natural beauty. The property is situated near the historic Quihi Gun Club and dance hall, making it an ideal location for those who appreciate the great outdoors and community events. The surrounding area is dotted with scenic hills, creeks, and wildlife, offering endless opportunities for outdoor enthusiasts to explore. With frontage on four county roads - FM 2676, CR 4518, CR 4519, and CR 4520 - this property is easily accessible and offers endless possibilities. The property features an old rock home, built with character and the rustic charm is complemented by its unique architecture and surroundings.