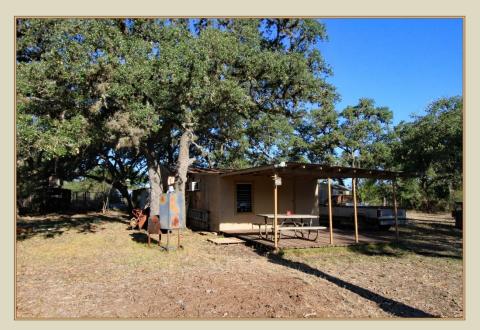

Some of the improvements on the ranch include a small hunting cabin with separate sleeping shack and storage buildings. The entire ranch is low fenced with the exception of the west boundary which is high fenced. Wildlife in the area consists of variety of species such as axis whitetail deer, quail, turkey, and hogs.

#### FEATURES:

- 352 +/- Acres
- Price: \$1,319,475
- Hunting cabin
- 2 water wells
- Electricity
- Pond
- Small set of pens
- Low fenced
- Hill Country views
- End-of-the-road-privacy