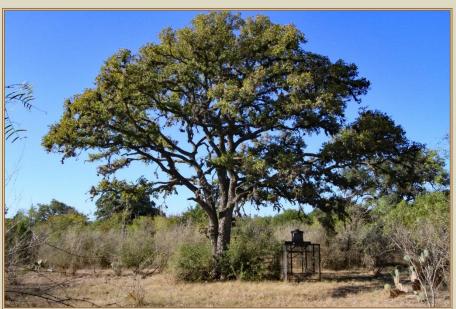

## GRUBER RANCH SALES

Representing the Best of Texas

Circle D Ranch is located north of D'Hanis off FM 1796 and approximately 4 miles down PR 3213 situated in the transition zone of Medina County. The terrain on the ranch is gently rolling with deep soils in areas and higher elevations in others. Majority of the ranch is all native with thick grasses and brush and is covered with live oaks, mesquites, and some cedar.

Some of the improvements on the ranch include a small hunting cabin with separate sleeping shack and storage buildings. The entire ranch is low fenced with the exception of the west boundary which is high fenced. Wildlife in the area consists of variety of species such as axis whitetail deer, quail, turkey, and hogs.