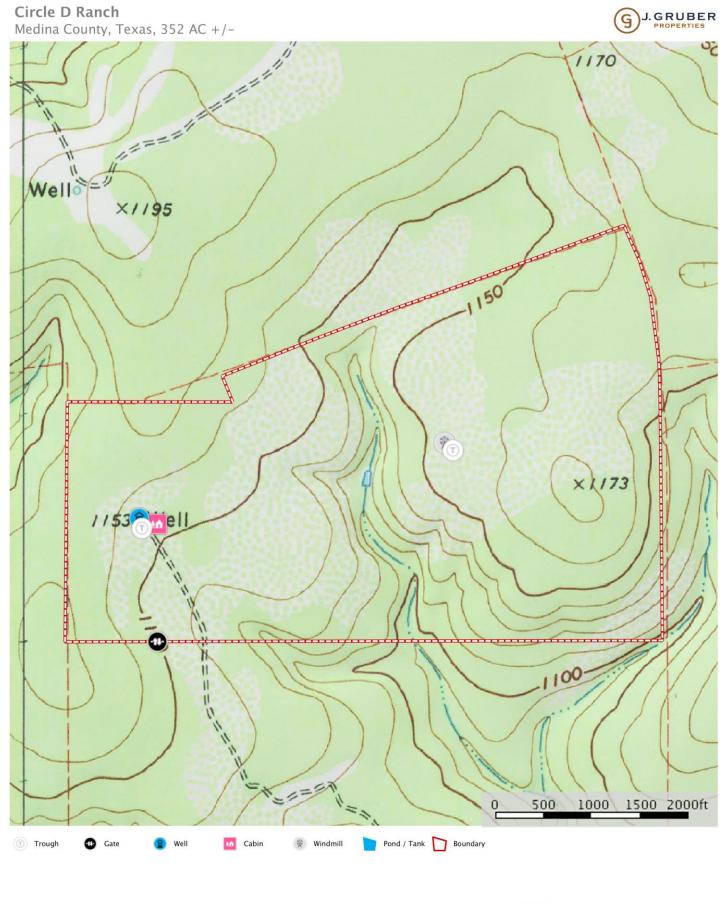

Water on the ranch consists of two water wells strategically placed throughout the property. One well is equipped with a submersible pump and supplies water to the camp house and cattle pens. The other well is equipped with a windmill and services a water trough. There is a wet-weather drainage that runs through the middle of the property that creates a nice pond.

Some of the improvements on the ranch include a small hunting cabin with separate sleeping shack and storage buildings. The entire ranch is low fenced with the exception of the west boundary which is high fenced. Wildlife in the area consists of variety of species such as axis whitetail deer, quail, turkey, and hogs.

### Circle D Ranch Medina County, Texas, 352 AC +/-