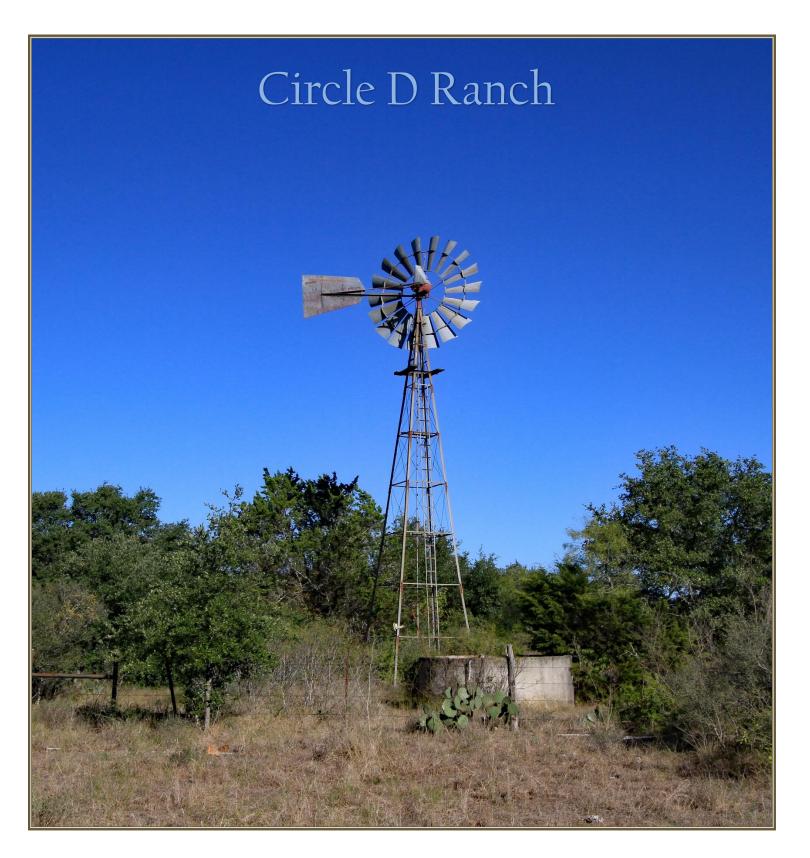

Water on the ranch consists of two water wells strategically placed throughout the property. One well is equipped with a submersible pump and supplies water to the camp house and cattle pens. The other well is equipped with a windmill and services a water trough. There is a wet-weather drainage that runs through the middle of the property that creates a nice pond.

### Circle D Ranch Medina County, Texas, 352 AC +/-