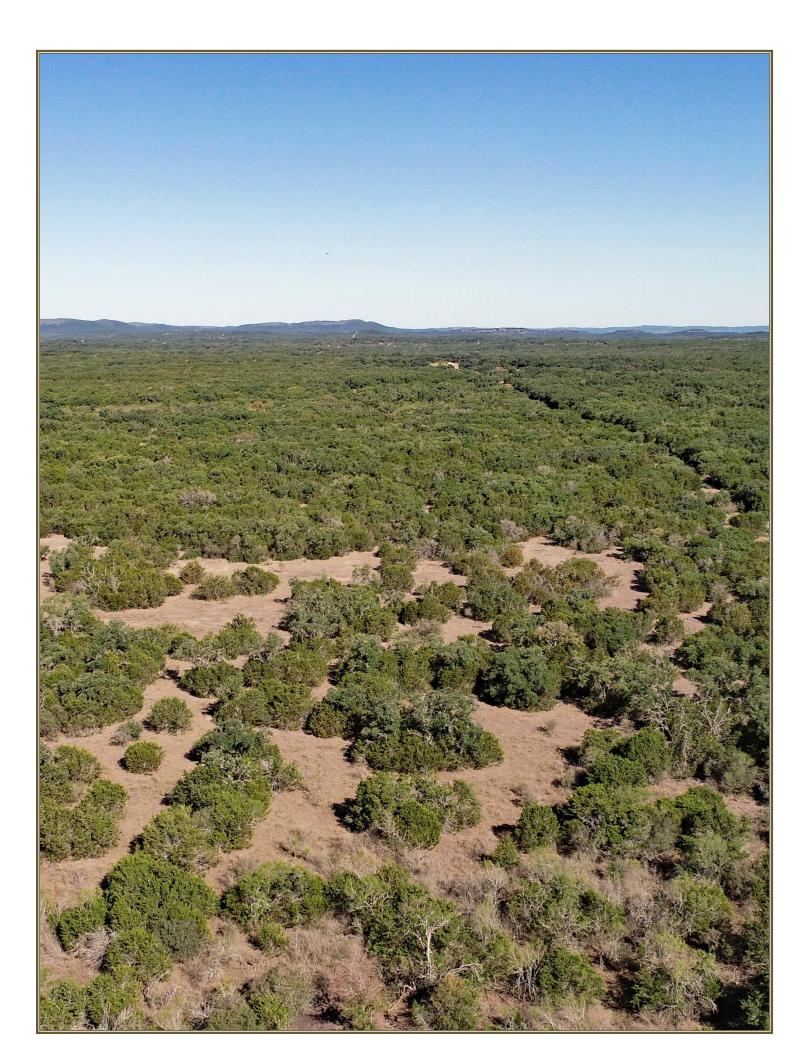

## GRUBER RANCH SALES

Representing the Best of Texas

Circle D Ranch is located north of D'Hanis off FM 1796 and approximately 4 miles down PR 3213 situated in the transition zone of Medina County. The terrain on the ranch is gently rolling with deep soils in areas and higher elevations in others. Majority of the ranch is all native with thick grasses and brush and is covered with live oaks, mesquites, and some cedar.