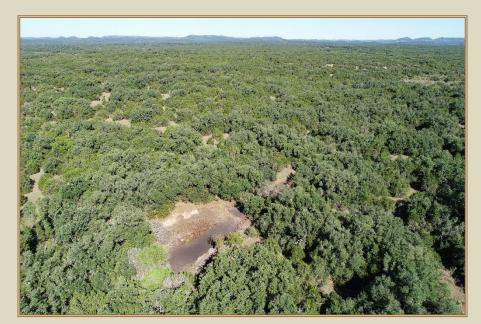

Water on the ranch consists of two water wells strategically placed throughout the property. One well is equipped with a submersible pump and supplies water to the camp house and cattle pens. The other well is equipped with a windmill and services a water trough. There is a wet-weather drainage that runs through the middle of the property that creates a nice pond.

#### FEATURES:

- 352 +/- Acres
- Price: \$1,319,475
- Hunting cabin
- 2 water wells
- Electricity
- Pond
- Small set of pens
- Low fenced
- Hill Country views
- End-of-the-road-privacy