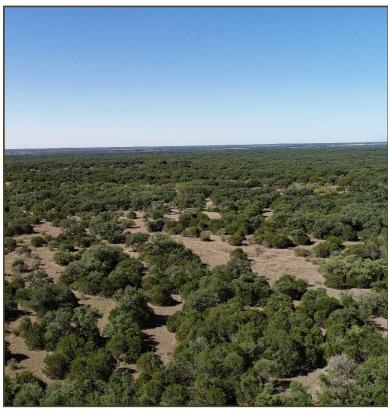

## GRUBER RANCH SALES

Representing the Best of Texas

Circle D Ranch is located north of D'Hanis off FM 1796 and approximately 4 miles down PR 3213 situated in the transition zone of Medina County. The terrain on the ranch is gently rolling with deep soils in areas and higher elevations in others. Majority of the ranch is all native with thick grasses and brush and is covered with live oaks, mesquites, and some cedar.