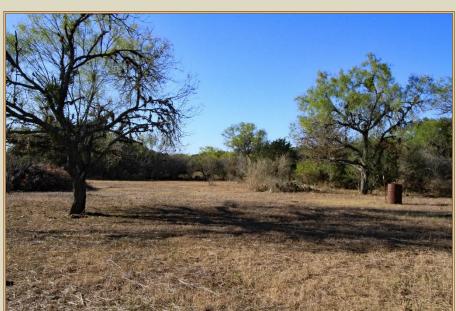

## GRUBER RANCH SALES

Representing the Best of Texas

Circle D Ranch is located north of D'Hanis off FM 1796 and approximately 4 miles down PR 3213 situated in the transition zone of Medina County. The terrain on the ranch is gently rolling with deep soils in areas and higher elevations in others. Majority of the ranch is all native with thick grasses and brush and is covered with live oaks, mesquites, and some cedar.

Water on the ranch consists of two water wells strategically placed throughout the property. One well is equipped with a submersible pump and supplies water to the camp house and cattle pens. The other well is equipped with a windmill and services a water trough. There is a wet-weather drainage that runs through the middle of the property that creates a nice pond.