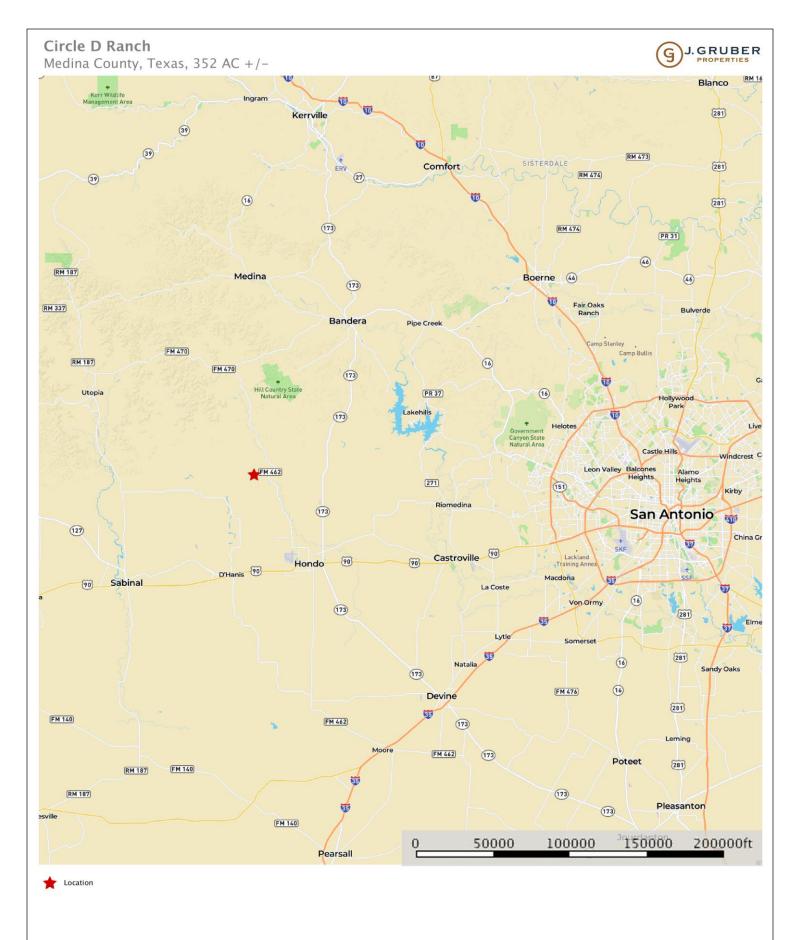

## GRUBER RANCH SALES

Representing the Best of Texas

Circle D Ranch is located north of D'Hanis off FM 1796 and approximately 4 miles down PR 3213 situated in the transition zone of Medina County. The terrain on the ranch is gently rolling with deep soils in areas and higher elevations in others. Majority of the ranch is all native with thick grasses and brush and is covered with live oaks, mesquites, and some cedar.

### Circle D Ranch Medina County, Texas, 352 AC +/-