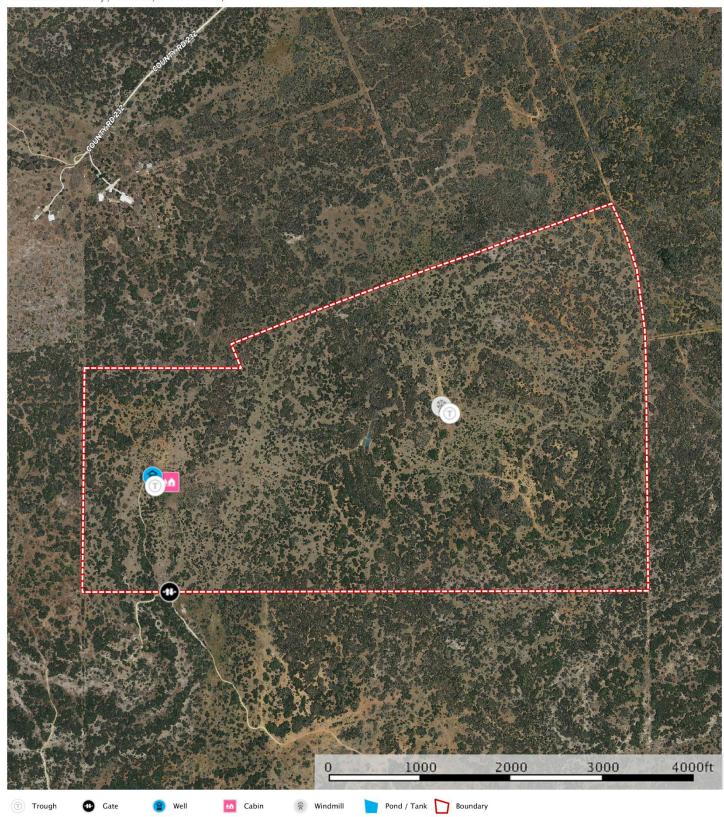

Water on the ranch consists of two water wells strategically placed throughout the property. One well is equipped with a submersible pump and supplies water to the camp house and cattle pens. The other well is equipped with a windmill and services a water trough. There is a wet-weather drainage that runs through the middle of the property that creates a nice pond.

Some of the improvements on the ranch include a small hunting cabin with separate sleeping shack and storage buildings. The entire ranch is low fenced with the exception of the west boundary which is high fenced. Wildlife in the area consists of variety of species such as axis whitetail deer, quail, turkey, and hogs.

#### FEATURES:

- 352 +/- Acres
- Price: \$1,319,475
- Hunting cabin
- 2 water wells
- Electricity
- Pond
- Small set of pens
- Low fenced
- Hill Country views
- End-of-the-road-privacy