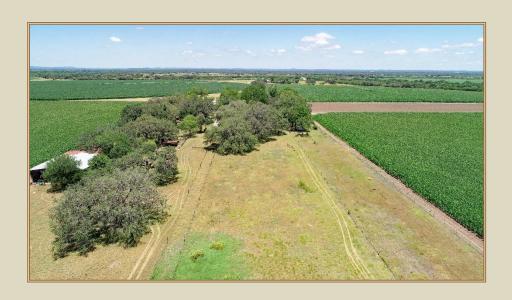

Located in Medina County, this property has frontage on FM 462, as well as County Road 341. An older 2,500 square-foot homestead is situated centrally on the property and is shaded by large oaks and pecan trees. Additionally, there are also several barns and grain bins on the farm.