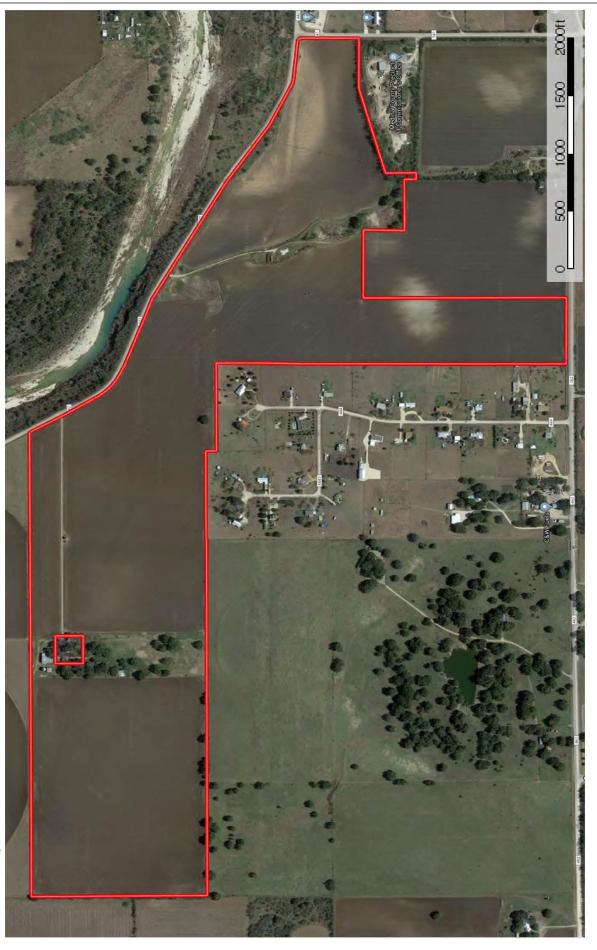

## GRUBER RANCH SALES

Representing the Best of Texas

**FASELER FARM** 

201+/- ACRES
MEDINA COUNTY

We are pleased to offer this 201-acre irrigated farm, which is located directly outside of the city-limits of Hondo, Texas.

Located in Medina County, this property has frontage on FM 462, as well as County Road 341. An older 2,500 square-foot homestead is situated centrally on the property and is shaded by large oaks and pecan trees. Additionally, there are also several barns and grain bins on the farm.

This farm has approximately 165 irrigated acres, being watered by center-pivot, drip-irrigation, and flood. The water is supplied by a high-producing Edward's aquifer well and the farm will convey with 116.8 acre/ft. of base water-rights. There are additional water-rights available for purchase in association with the purchase of this property.