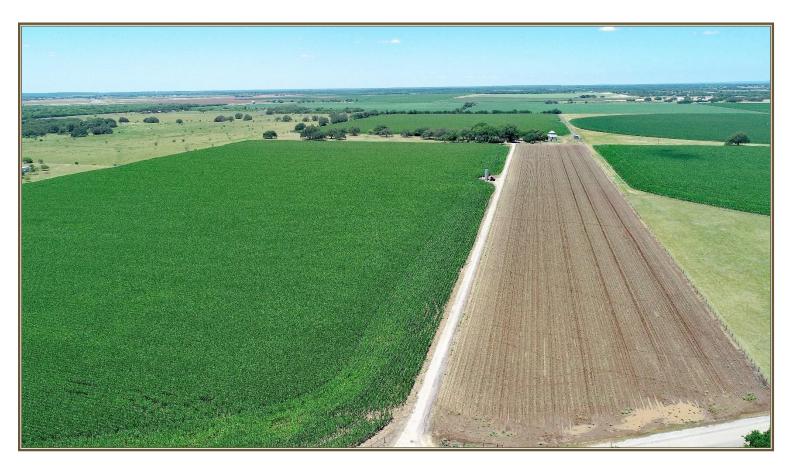

## GRUBER RANCH SALES

Representing the Best of Texas

**FASELER FARM** 

201+/- ACRES
MEDINA COUNTY

We are pleased to offer this 201-acre irrigated farm, which is located directly outside of the city-limits of Hondo, Texas.

This farm has approximately 165 irrigated acres, being watered by center-pivot, drip-irrigation, and flood. The water is supplied by a high-producing Edward's aquifer well and the farm will convey with 116.8 acre/ft. of base water-rights. There are additional water-rights available for purchase in association with the purchase of this property.