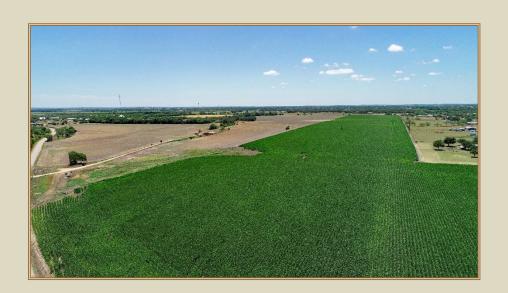

This farm has approximately 165 irrigated acres, being watered by center-pivot, drip-irrigation, and flood. The water is supplied by a high-producing Edward's aquifer well and the farm will convey with 116.8 acre/ft. of base water-rights. There are additional water-rights available for purchase in association with the purchase of this property.

This property is highly productive, while offering great investment or end-user potential for the scrupulous buyer.

Please, call Jody Jacobs to schedule a showing. 210-827-7180