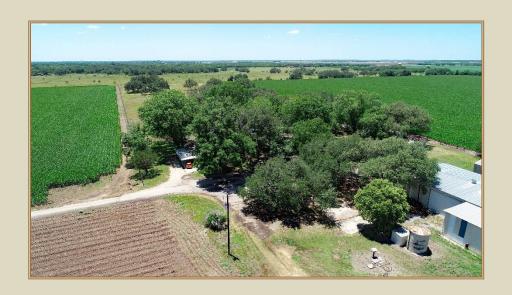

Located in Medina County, this property has frontage on FM 462, as well as County Road 341. An older 2,500 square-foot homestead is situated centrally on the property and is shaded by large oaks and pecan trees. Additionally, there are also several barns and grain bins on the farm.