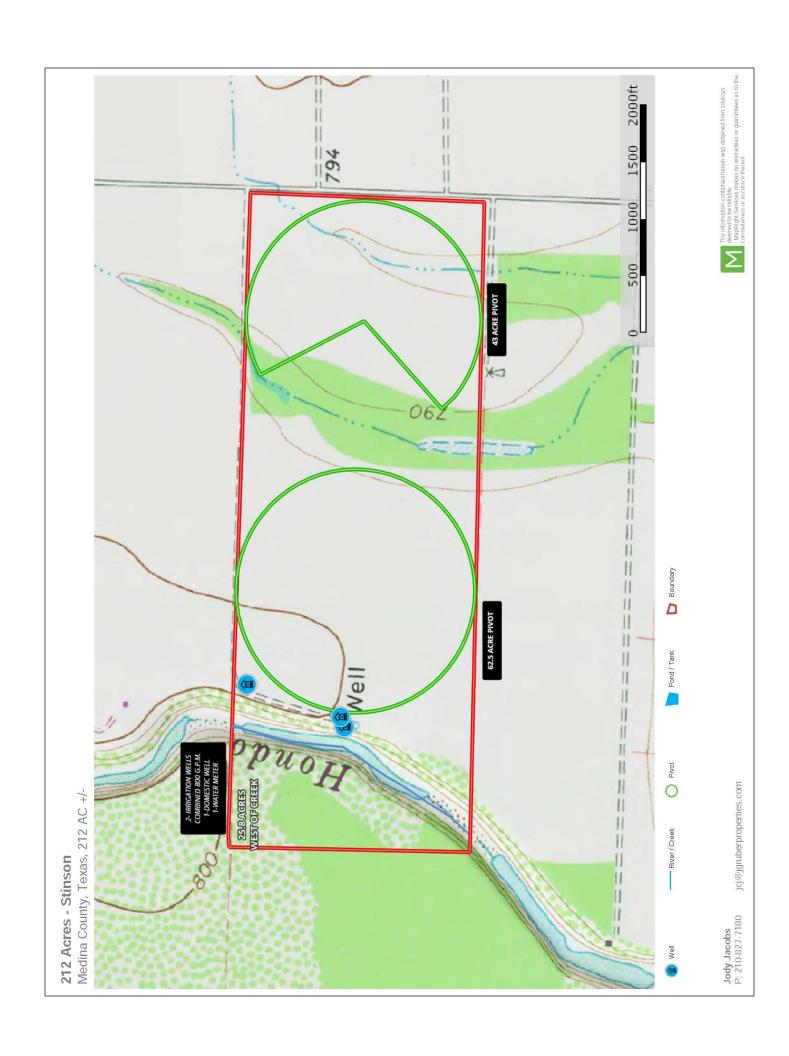

#### LOWER ELSTONE FARM

212 ACRES

We are excited to offer this 212 Acre farm, located just a few miles east of Hondo, TX, in beautiful Medina County. Fronting Lower Elstone Road, this showplace is just eight miles east of Hondo, and twenty-five miles west of San Antonio. It is very unique, in the fact that there is nothing like it, available for purchase. The Lower Elstone Farm boasts great production value, in the way of irrigated farm-land and grazing for livestock. This farm is fenced and cross-fenced, with approximately 115 acres in grazing (45 irrigated acres), and 83 acres in cultivation (63 irrigated acres). Two shallow irrigation wells, pumping a combined 800gpm, supply water to the two center-pivots, as well as a stock tank.

In addition to the immaculately maintained farm and ranch land, Lower Elstone Farm showcases approximately 2,000 feet of the Hondo Creek. Holding water year-round and through the recent drought, this portion of the creek is a great feature.