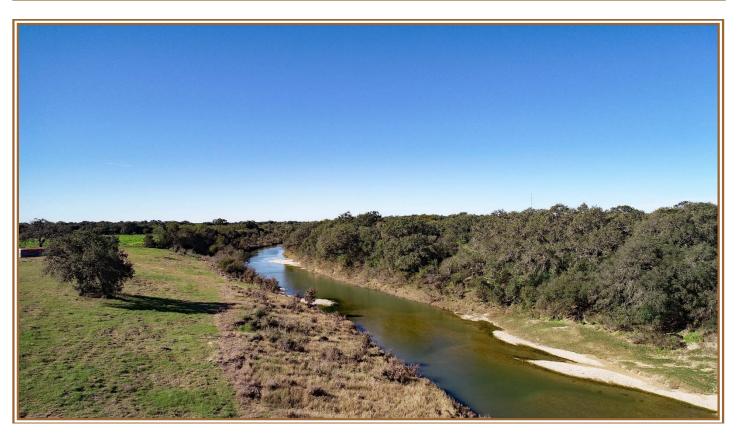

In addition to the immaculately maintained farm and ranch land, Lower Elstone Farm showcases approximately 2,000 feet of the Hondo Creek. Holding water year-round and through the recent drought, this portion of the creek is a great feature.