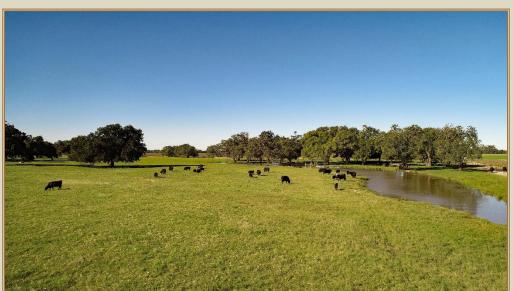

#### LOWER ELSTONE FARM

212 ACRES

We are excited to offer this 212 Acre farm, located just a few miles east of Hondo, TX, in beautiful Medina County. Fronting Lower Elstone Road, this showplace is just eight miles east of Hondo, and twenty-five miles west of San Antonio. It is very unique, in the fact that there is nothing like it, available for purchase. The Lower Elstone Farm boasts great production value, in the way of irrigated farm-land and grazing for livestock. This farm is fenced and cross-fenced, with approximately 115 acres in grazing (45 irrigated acres), and 83 acres in cultivation (63 irrigated acres). Two shallow irrigation wells, pumping a combined 800gpm, supply water to the two center-pivots, as well as a stock tank.

In addition to the immaculately maintained farm and ranch land, Lower Elstone Farm showcases approximately 2,000 feet of the Hondo Creek. Holding water year-round and through the recent drought, this portion of the creek is a great feature.