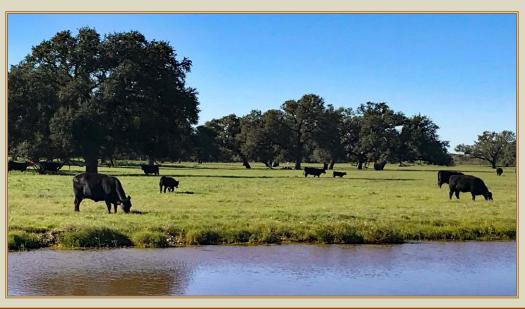

#### LOWER ELSTONE FARM

212 ACRES

We are excited to offer this 212 Acre farm, located just a few miles east of Hondo, TX, in beautiful Medina County. Fronting Lower Elstone Road, this showplace is just eight miles east of Hondo, and twenty-five miles west of San Antonio. It is very unique, in the fact that there is nothing like it, available for purchase. The Lower Elstone Farm boasts great production value, in the way of irrigated farm-land and grazing for livestock. This farm is fenced and cross-fenced, with approximately 115 acres in grazing (45 irrigated acres), and 83 acres in cultivation (63 irrigated acres). Two shallow irrigation wells, pumping a combined 800gpm, supply water to the two center-pivots, as well as a stock tank.

In addition to the immaculately maintained farm and ranch land, Lower Elstone Farm showcases approximately 2,000 feet of the Hondo Creek. Holding water year-round and through the recent drought, this portion of the creek is a great feature.