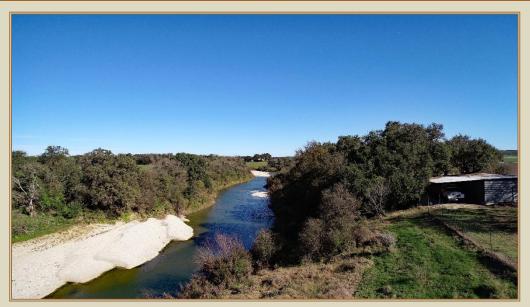

In addition to the immaculately maintained farm and ranch land, Lower Elstone Farm showcases approximately 2,000 feet of the Hondo Creek. Holding water year-round and through the recent drought, this portion of the creek is a great feature.