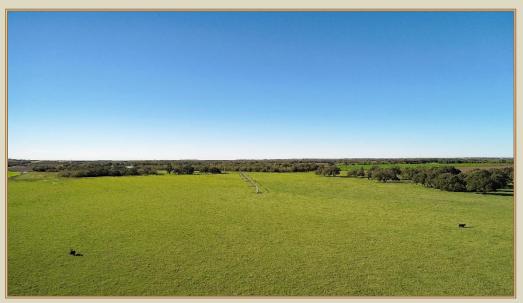

#### LOWER ELSTONE FARM

212 ACRES

We are excited to offer this 212 Acre farm, located just a few miles east of Hondo, TX, in beautiful Medina County. Fronting Lower Elstone Road, this showplace is just eight miles east of Hondo, and twenty-five miles west of San Antonio. It is very unique, in the fact that there is nothing like it, available for purchase. The Lower Elstone Farm boasts great production value, in the way of irrigated farm-land and grazing for livestock. This farm is fenced and cross-fenced, with approximately 115 acres in grazing (45 irrigated acres), and 83 acres in cultivation (63 irrigated acres). Two shallow irrigation wells, pumping a combined 800gpm, supply water to the two center-pivots, as well as a stock tank.