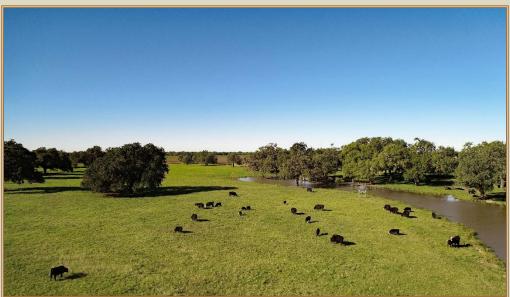

#### LOWER ELSTONE FARM

212 ACRES

We are excited to offer this 212 Acre farm, located just a few miles east of Hondo, TX, in beautiful Medina County. Fronting Lower Elstone Road, this showplace is just eight miles east of Hondo, and twenty-five miles west of San Antonio. It is very unique, in the fact that there is nothing like it, available for purchase. The Lower Elstone Farm boasts great production value, in the way of irrigated farm-land and grazing for livestock. This farm is fenced and cross-fenced, with approximately 115 acres in grazing (45 irrigated acres), and 83 acres in cultivation (63 irrigated acres). Two shallow irrigation wells, pumping a combined 800gpm, supply water to the two center-pivots, as well as a stock tank.

In addition to the immaculately maintained farm and ranch land, Lower Elstone Farm showcases approximately 2,000 feet of the Hondo Creek. Holding water year-round and through the recent drought, this portion of the creek is a great feature.