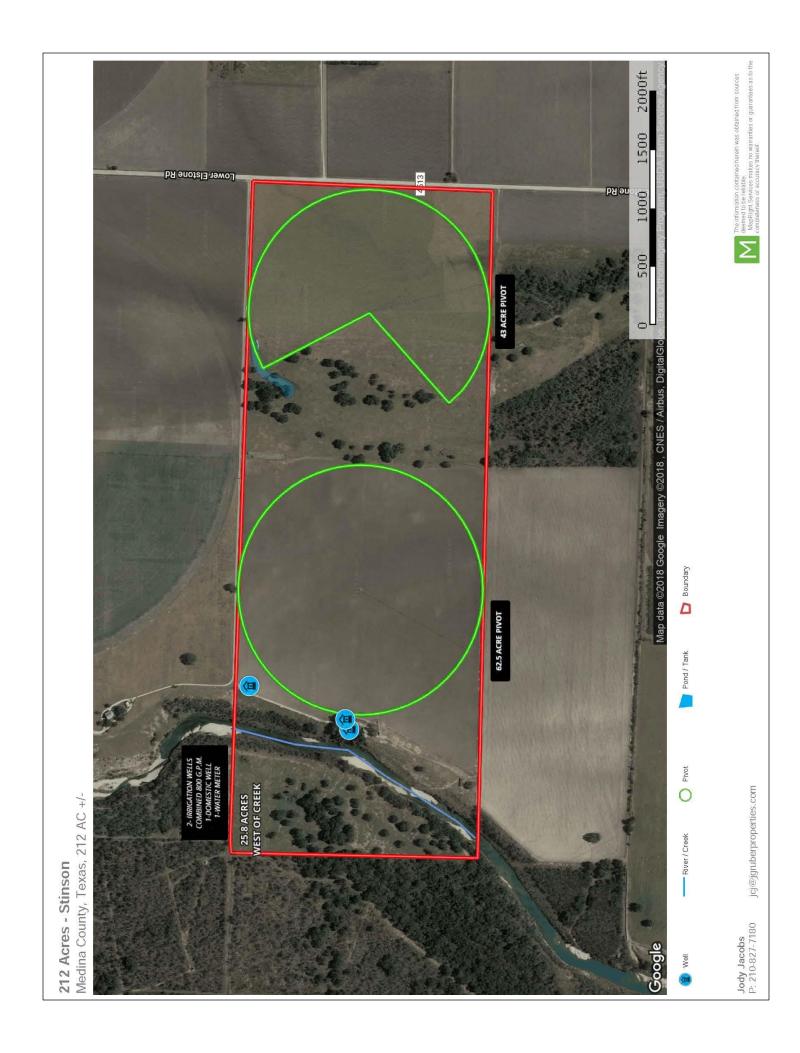

#### LOWER ELSTONE FARM

212 ACRES

We are excited to offer this 212 Acre farm, located just a few miles east of Hondo, TX, in beautiful Medina County. Fronting Lower Elstone Road, this showplace is just eight miles east of Hondo, and twenty-five miles west of San Antonio. It is very unique, in the fact that there is nothing like it, available for purchase. The Lower Elstone Farm boasts great production value, in the way of irrigated farm-land and grazing for livestock. This farm is fenced and cross-fenced, with approximately 115 acres in grazing (45 irrigated acres), and 83 acres in cultivation (63 irrigated acres). Two shallow irrigation wells, pumping a combined 800gpm, supply water to the two center-pivots, as well as a stock tank.

In addition to the immaculately maintained farm and ranch land, Lower Elstone Farm showcases approximately 2,000 feet of the Hondo Creek. Holding water year-round and through the recent drought, this portion of the creek is a great feature.