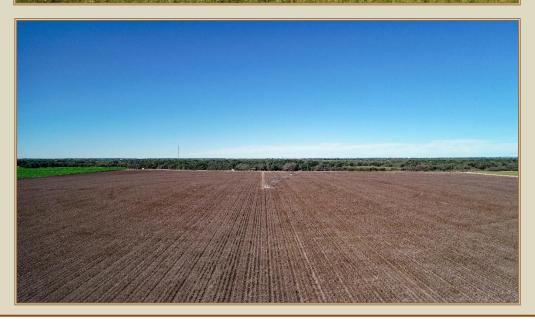

#### LOWER ELSTONE FARM

212 ACRES

We are excited to offer this 212 Acre farm, located just a few miles east of Hondo, TX, in beautiful Medina County. Fronting Lower Elstone Road, this showplace is just eight miles east of Hondo, and twenty-five miles west of San Antonio. It is very unique, in the fact that there is nothing like it, available for purchase. The Lower Elstone Farm boasts great production value, in the way of irrigated farm-land and grazing for livestock. This farm is fenced and cross-fenced, with approximately 115 acres in grazing (45 irrigated acres), and 83 acres in cultivation (63 irrigated acres). Two shallow irrigation wells, pumping a combined 800gpm, supply water to the two center-pivots, as well as a stock tank.