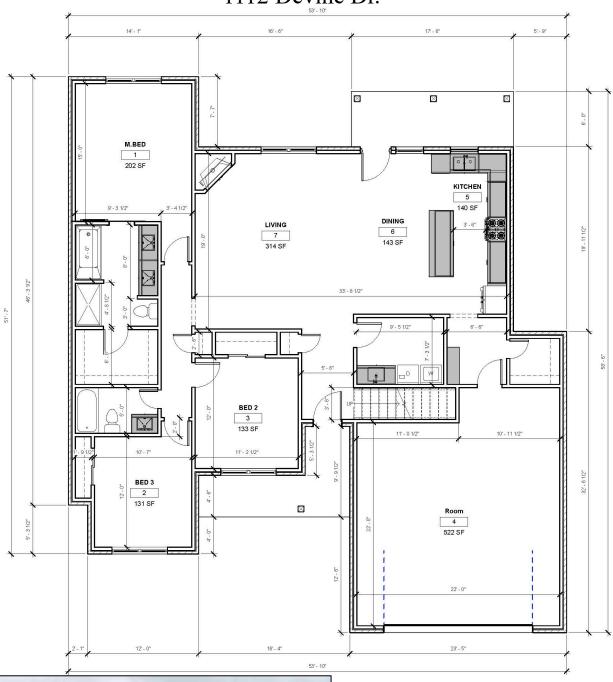

Address

1110 and 1112 Devine Dr. Devine, Texas 78016

Contact J. Gruber Properties 830-426-5200 jcg@jgruberproperties.com

Soon-to-be-complete! These two new construction homes are conveniently located in the Cactus Flats Subdivision north of Devine. Custom built with gorgeous curb appeal, these homes are each situated on a 1/3-acre lot. Both skillfully designed floorplans boast a welcoming entryway leading to the spacious family room with vaulted ceilings, a fireplace, and plenty of windows providing natural light. The dining rooms and kitchens are open to the family room and offer a center island and ample cabinets and counter space. The primary bedroom has vaulted ceilings, a generous walk-in closet, and double vanity. There are two other bedrooms with large closets and a shared bathroom. A centrally located laundry room and an upstairs bonus room over the 2-car garage ready for buildout completes this gem of a home!

## Highlights

- Open design floorplan with living room and dining room adjacent to the kitchen and with access to a covered patio
- Primary suite with vaulted ceiling, large walk-in closet, and double vanity
- Central laundry room
- 3 bedrooms / 2 baths
- 2-car garage
- Bonus room over the garage ready for buildout
- Large lot