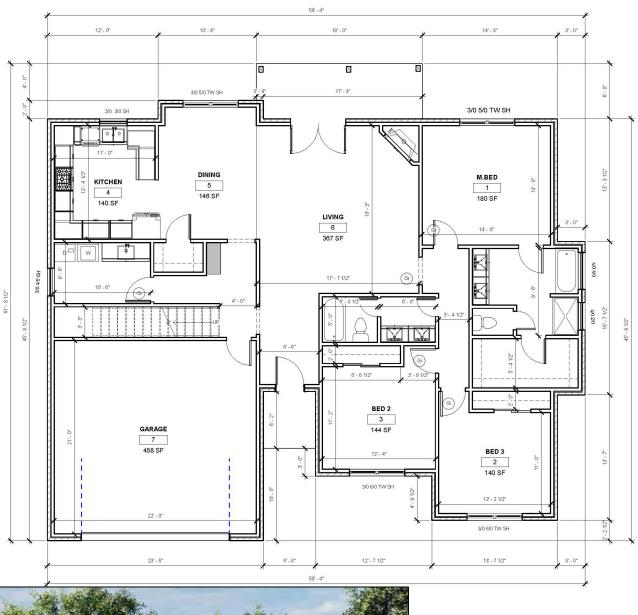

Address

1110 and 1112 Devine Dr. Devine, Texas 78016

Contact J. Gruber Properties 830-426-5200 jcg@jgruberproperties.com

Soon-to-be-complete! These two new construction homes are conveniently located in the Cactus Flats Subdivision north of Devine. Custom built with gorgeous curb appeal, these homes are each situated on a 1/3-acre lot. Both skillfully designed floorplans boast a welcoming entryway leading to the spacious family room with vaulted ceilings, a fireplace, and plenty of windows providing natural light. The dining rooms and kitchens are open to the family room and offer a center island and ample cabinets and counter space. The primary bedroom has vaulted ceilings, a generous walk-in closet, and double vanity. There are two other bedrooms with large closets and a shared bathroom. A centrally located laundry room and an upstairs bonus room over the 2-car garage ready for buildout completes this gem of a home!

## Highlights

- Open design floorplan with living room and dining room adjacent to the kitchen and with access to a covered patio
- Primary suite with vaulted ceiling, large walk-in closet, and double vanity
- Central laundry room
- 3 bedrooms / 2 baths
- 2-car garage
- Bonus room over the garage ready for buildout
- Large lot