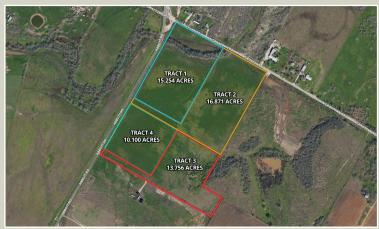

## FOR SALE

56 ± Acres, St. Hedwig, Texas

Tract 1: 15.254 Acres
Tract 2: 16.871 Acres
Tract 3: 13.756 Acres
Tract 4: 10.100 Acres

## PROPERTY FACTS

Land Size: 56 ± acres; 4 Separate Tracts Parcel Number: 328782
Road Frontage: Abbott and N Graytown Road Property use Description: Potential Development

St. Hedwig is located in one of the fastest growth areas of Bexar County. With easy access to San Antonio and the surrounding areas, great school districts, and over 1,800 feet of frontage on Abbott Rd and 1,200 feet of frontage on N Graytown Rd, makes the property an ideal investment. This beautiful  $56 \pm acres$  is mostly level with higher elevation towards the southeast corner.