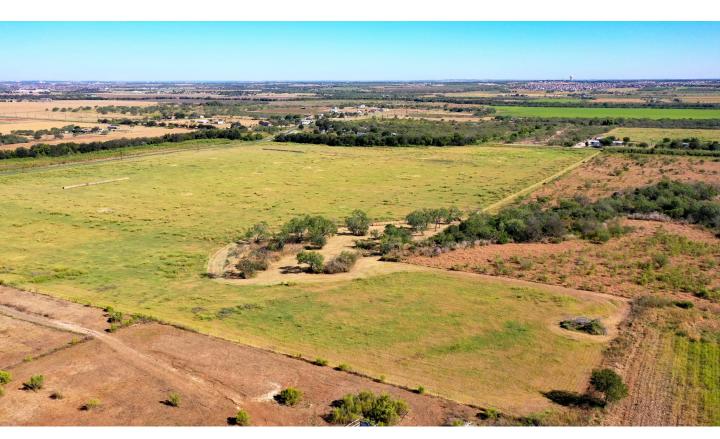

## FOR SALE

56 ± Acres, St. Hedwig, Texas

Tract 1: 15.254 Acres
Tract 2: 16.871 Acres
Tract 3: 13.756 Acres
Tract 4: 10.100 Acres

## PROPERTY FACTS

Land Size: 56 ± acres; 4 Separate Tracts Parcel Number: 328782
Road Frontage: Abbott and N Graytown Road Property use Description: Potential Development

St. Hedwig is located in one of the fastest growth areas of Bexar County. With easy access to San Antonio and the surrounding areas, great school districts, and over 1,800 feet of frontage on Abbott Rd and 1,200 feet of frontage on N Graytown Rd, makes the property an ideal investment. This beautiful  $56 \pm acres$  is mostly level with higher elevation towards the southeast corner.

Abbott Road

N Graytown Road

North