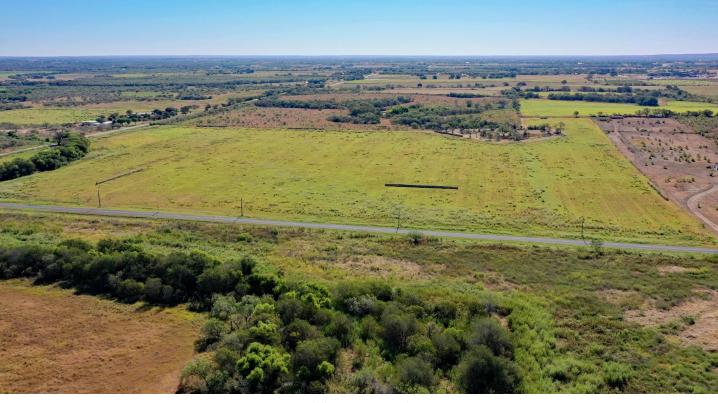

## FOR SALE

56 ± Acres, St. Hedwig, Texas

Tract 1: 15.254 Acres
Tract 2: 16.871 Acres
Tract 3: 13.756 Acres
Tract 4: 10.100 Acres

## PROPERTY FACTS

Land Size: 56 ± acres; 4 Separate Tracts Parcel Number: 328782
Road Frontage: Abbott and N Graytown Road Property use Description: Potential Development

St. Hedwig is located in one of the fastest growth areas of Bexar County. With easy access to San Antonio and the surrounding areas, great school districts, and over 1,800 feet of frontage on Abbott Rd and 1,200 feet of frontage on N Graytown Rd, makes the property an ideal investment. This beautiful  $56 \pm acres$  is mostly level with higher elevation towards the southeast corner.

Abbott Road

N Graytown Road

North