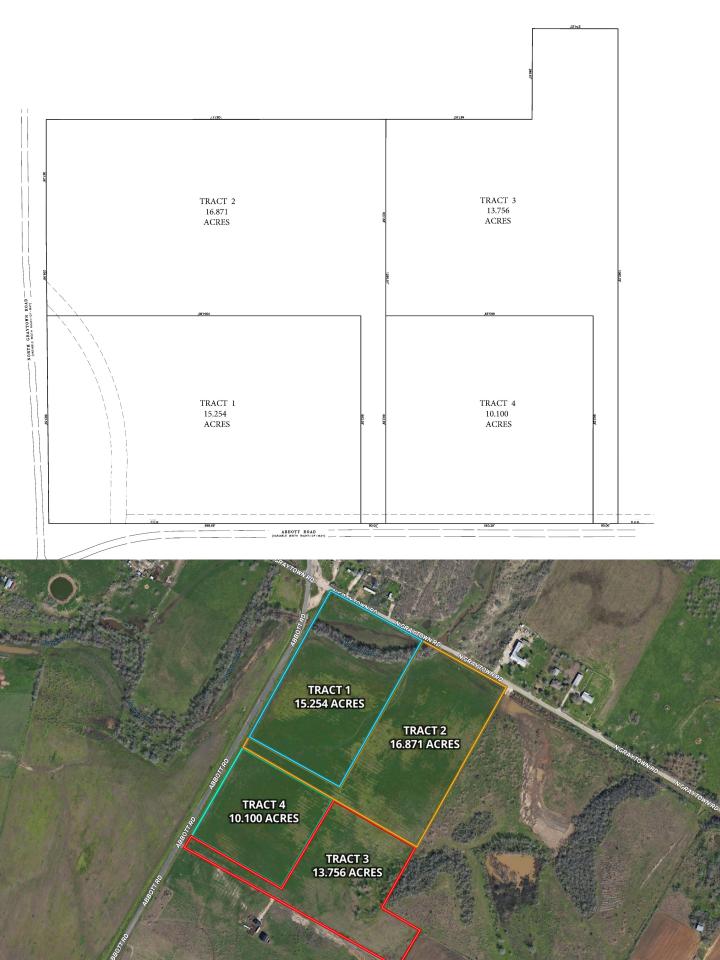

## FOR SALE

56 ± Acres, St. Hedwig, Texas

Tract 1: 15.254 Acres
Tract 2: 16.871 Acres
Tract 3: 13.756 Acres
Tract 4: 10.100 Acres

## PROPERTY FACTS

Land Size: 56 ± acres; 4 Separate Tracts Parcel Number: 328782
Road Frontage: Abbott and N Graytown Road Property use Description: Potential Development

St. Hedwig is located in one of the fastest growth areas of Bexar County. With easy access to San Antonio and the surrounding areas, great school districts, and over 1,800 feet of frontage on Abbott Rd and 1,200 feet of frontage on N Graytown Rd, makes the property an ideal investment. This beautiful  $56 \pm acres$  is mostly level with higher elevation towards the southeast corner.