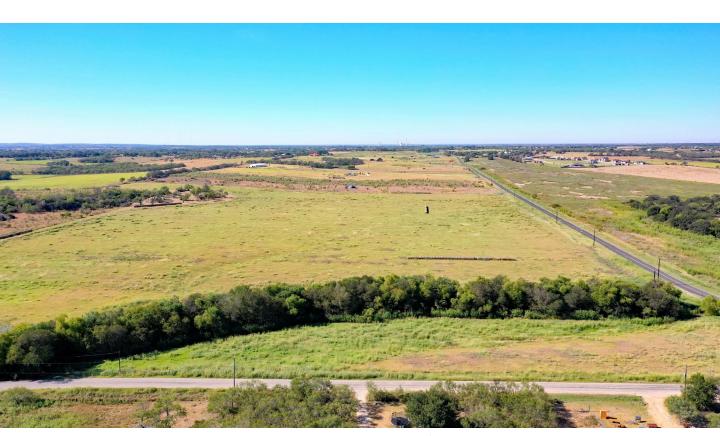

## FOR SALE

56 ± Acres, St. Hedwig, Texas

Tract 1: 15.254 Acres
Tract 2: 16.871 Acres
Tract 3: 13.756 Acres
Tract 4: 10.100 Acres

## PROPERTY FACTS

Land Size: 56 ± acres; 4 Separate Tracts Parcel Number: 328782
Road Frontage: Abbott and N Graytown Road Property use Description: Potential Development

St. Hedwig is located in one of the fastest growth areas of Bexar County. With easy access to San Antonio and the surrounding areas, great school districts, and over 1,800 feet of frontage on Abbott Rd and 1,200 feet of frontage on N Graytown Rd, makes the property an ideal investment. This beautiful  $56 \pm acres$  is mostly level with higher elevation towards the southeast corner.

Abbott Road

N Graytown Road

North