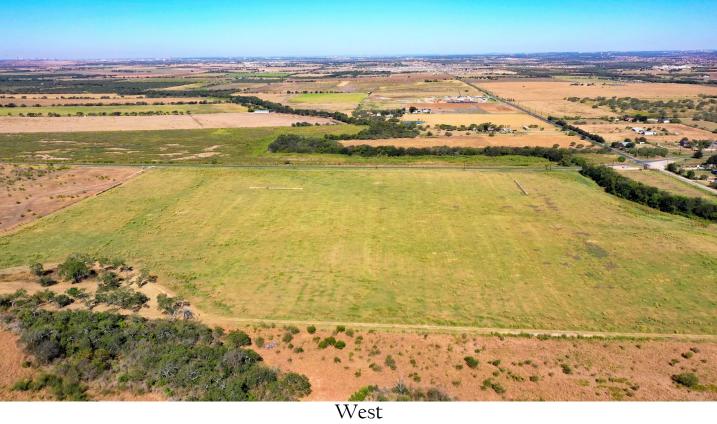

## FOR SALE

56 ± Acres, St. Hedwig, Texas

Tract 1: 15.254 Acres
Tract 2: 16.871 Acres
Tract 3: 13.756 Acres
Tract 4: 10.100 Acres

## PROPERTY FACTS

Land Size: 56 ± acres; 4 Separate Tracts Parcel Number: 328782
Road Frontage: Abbott and N Graytown Road Property use Description: Potential Development

St. Hedwig is located in one of the fastest growth areas of Bexar County. With easy access to San Antonio and the surrounding areas, great school districts, and over 1,800 feet of frontage on Abbott Rd and 1,200 feet of frontage on N Graytown Rd, makes the property an ideal investment. This beautiful  $56 \pm acres$  is mostly level with higher elevation towards the southeast corner.

Abbott Road

N Graytown Road

North